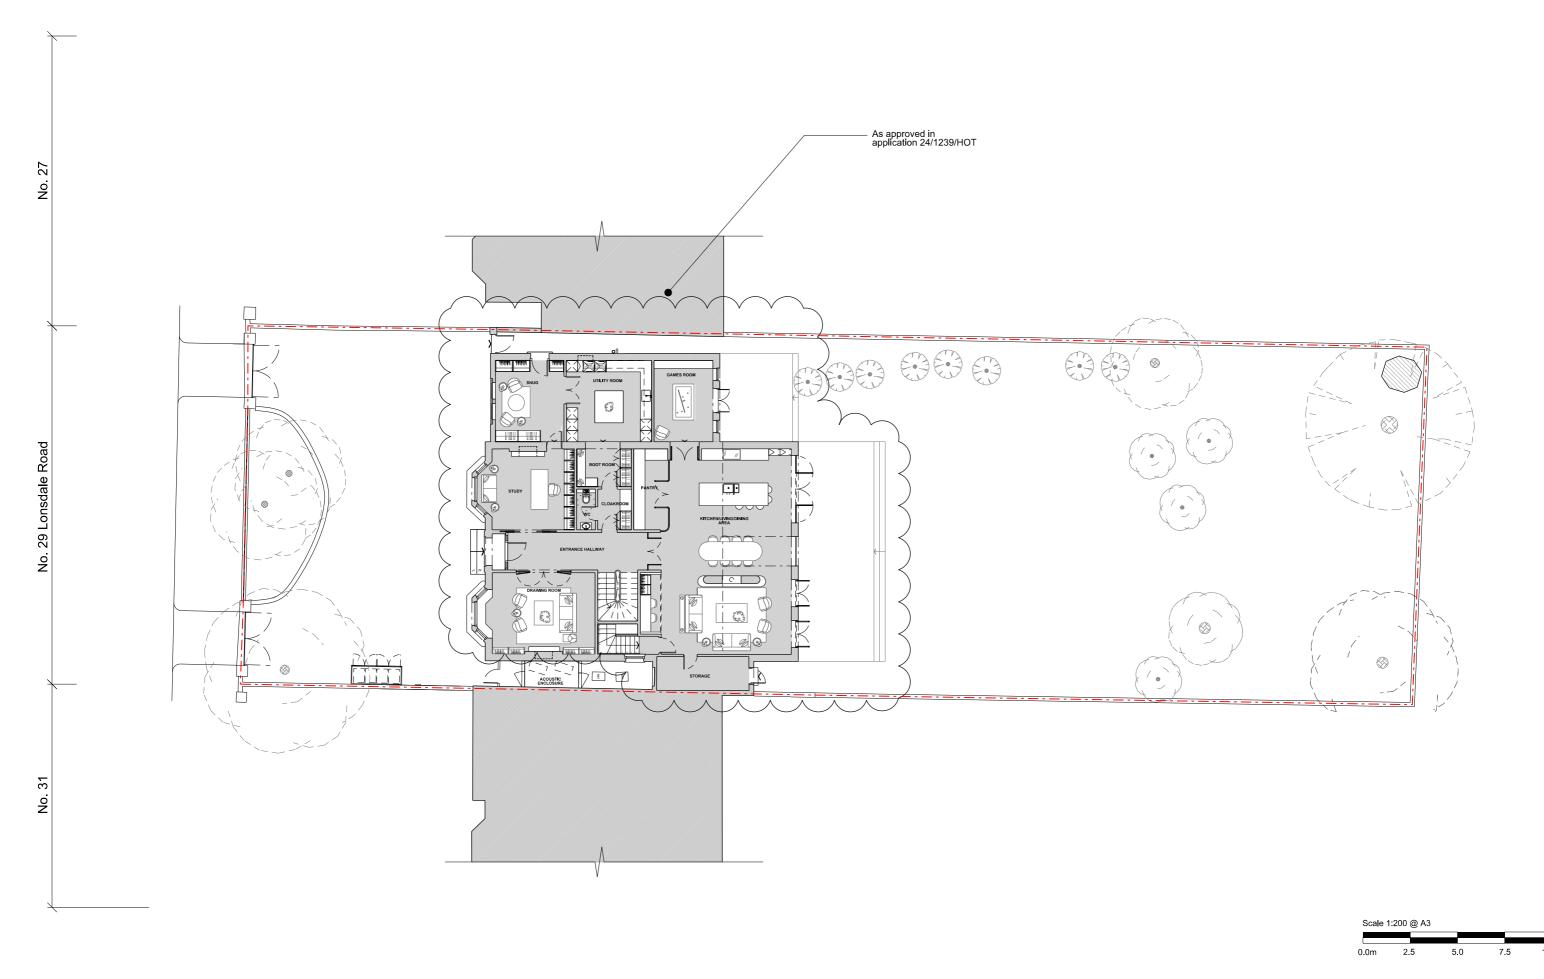

All copyright for information included on this drawing remains with Jo Cowen Architects

|                      | Revision | Date       | Description          | Description Installation of external AC condenser units and bin store |                                                                     | Project                 |                  |          | Drawing Title         |            |
|----------------------|----------|------------|----------------------|-----------------------------------------------------------------------|---------------------------------------------------------------------|-------------------------|------------------|----------|-----------------------|------------|
| for<br>th <b>i</b> s | P1       | 15/11/2024 | PLANNING APPLICATION |                                                                       |                                                                     | 29 Lonsdale<br>SW13 9JP | 29 Lonsdale Road |          | PROPOSED<br>SITE PLAN |            |
| ed to<br>ertain      |          |            |                      | and biri store                                                        |                                                                     | 3W 13 93F               |                  |          | SITE FLAN             |            |
| any                  |          |            |                      |                                                                       |                                                                     |                         |                  |          |                       |            |
|                      |          |            |                      | Drawing Purpose                                                       |                                                                     | Drawing Date            | Revision Date    | Revision | Drawing Number        | Scale @ A3 |
|                      |          |            |                      | PLANNING                                                              | $\left  \begin{array}{c} \bullet \\ \bullet \\ \end{array} \right $ | 10/05/2024              | 15/11/2024       | P1       | JCA-0947-1400-PP-GF   | 1:200      |