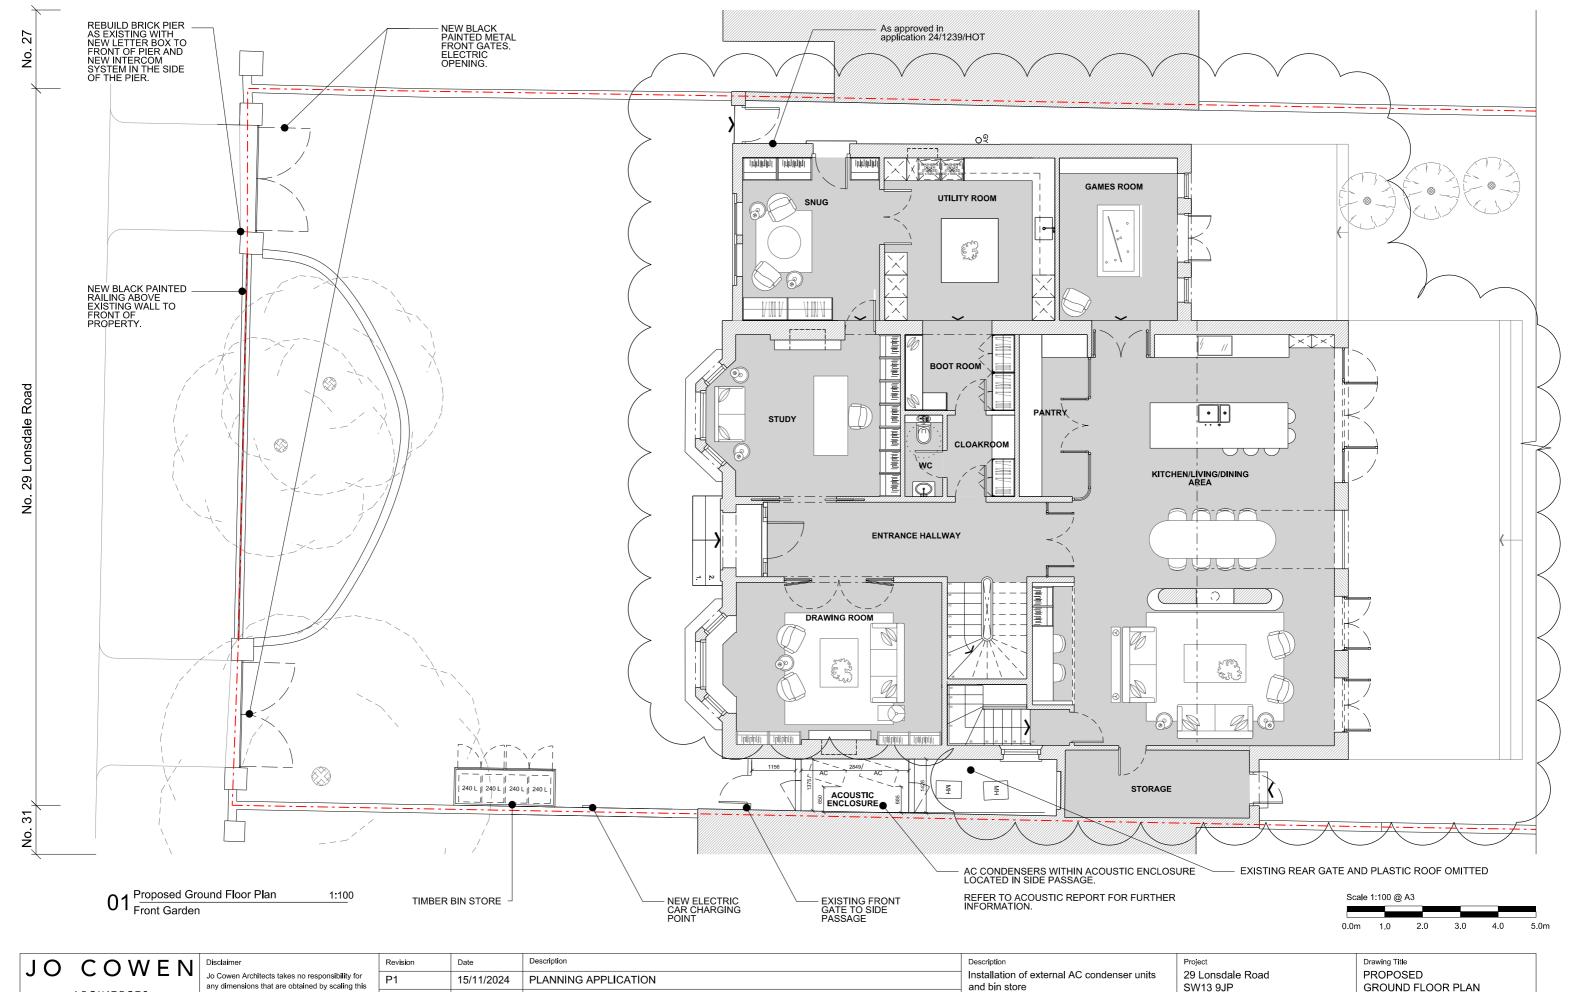

ARCHITECTS

Jo Cowen Architects Ltd 533 Kings Road Chelsea London SW10 0TZ

RIBA ##

Jo Cowen Architects takes no responsibility for any dimensions that are obtained by scaling this drawing. If no dimension is given, it is deemed to be the responsibility of the contractor to ascertain the dimension from site measurement before any fabrication takes place.

All copyright for information included on this

drawing remains with Jo Cowen Architects

| or<br>his<br>d to<br>tain<br>any | P1 | 15/11/2024 | PLANNING APPLICATION | Installation of external AC condenser units and bin store |             | 29 Lonsdale Road<br>SW13 9JP |                          |                | PROPOSED<br>GROUND FLOOR PLAN<br>FRONT AND REAR GARDEN |                     |
|----------------------------------|----|------------|----------------------|-----------------------------------------------------------|-------------|------------------------------|--------------------------|----------------|--------------------------------------------------------|---------------------|
|                                  |    |            |                      | Drawing Purpose PLANNING                                  | <b>(</b> N) | Drawing Date 10/05/2024      | Revision Date 15/11/2024 | Revision<br>P1 | Drawing Number JCA-0947-1401-PP-GF                     | Scale @ A3<br>1:100 |