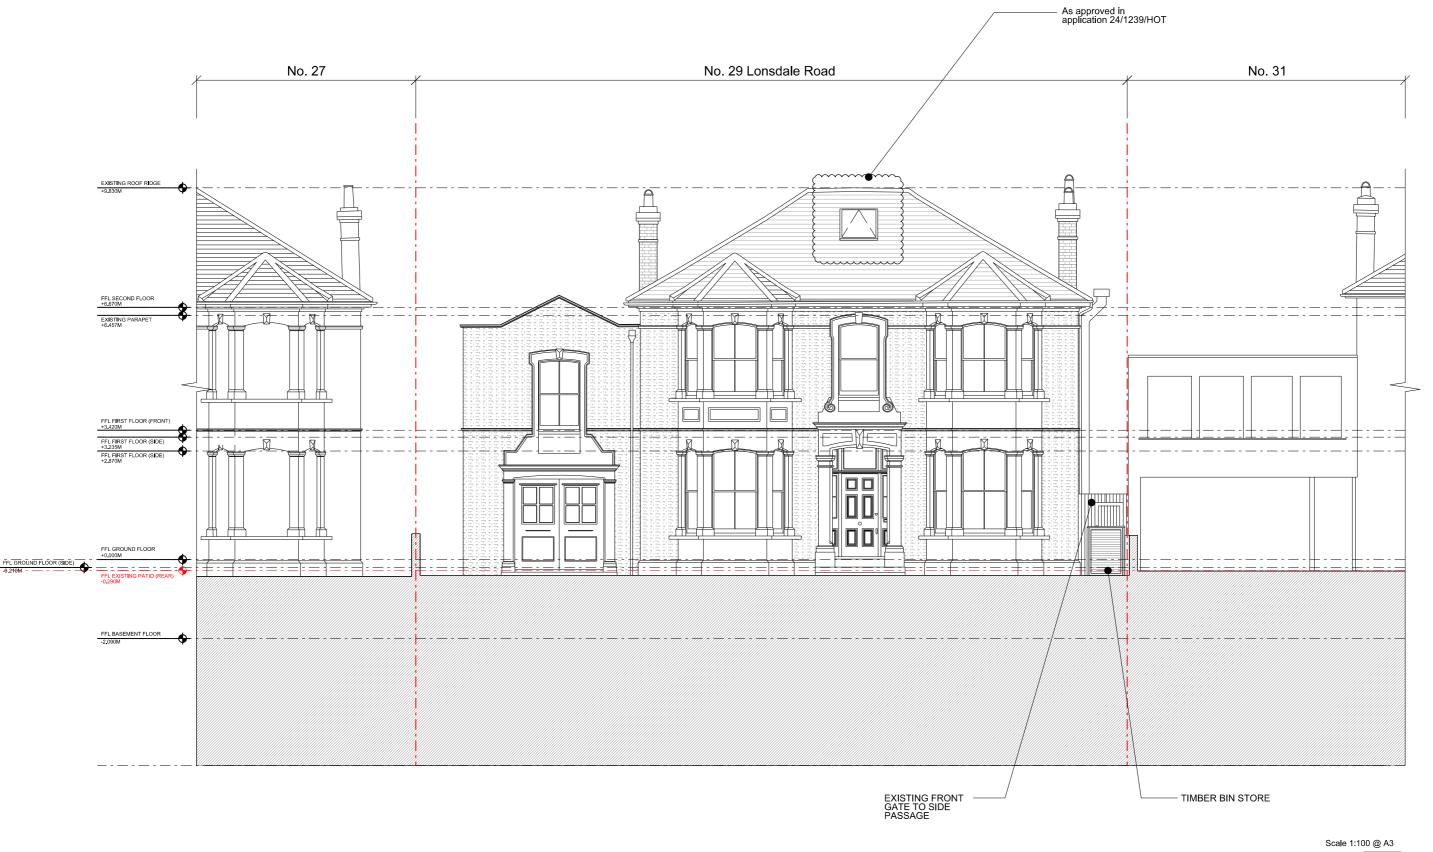

| ity for<br>ng this<br>med to<br>scertain<br>ore any | Revision P1 | Date 15/11/2024 | PLANNING APPLICATION | Description Installation of external AC condenser units and bin store | Project<br>29 Lonsdale<br>SW13 9JP | 29 Lonsdale Road |          | Drawing Title PROPOSED FRONT ELEVATION |            |
|-----------------------------------------------------|-------------|-----------------|----------------------|-----------------------------------------------------------------------|------------------------------------|------------------|----------|----------------------------------------|------------|
| nis                                                 |             |                 |                      | Drawing Purpose                                                       | Drawing Date                       | Revision Date    | Revision | Drawing Number                         | Scale @ A3 |
| s                                                   |             |                 |                      | PLANNING                                                              | 10/05/2024                         | 15/11/2024       | P1       | JCA-0947-1410-PE-FR                    | 1:100      |