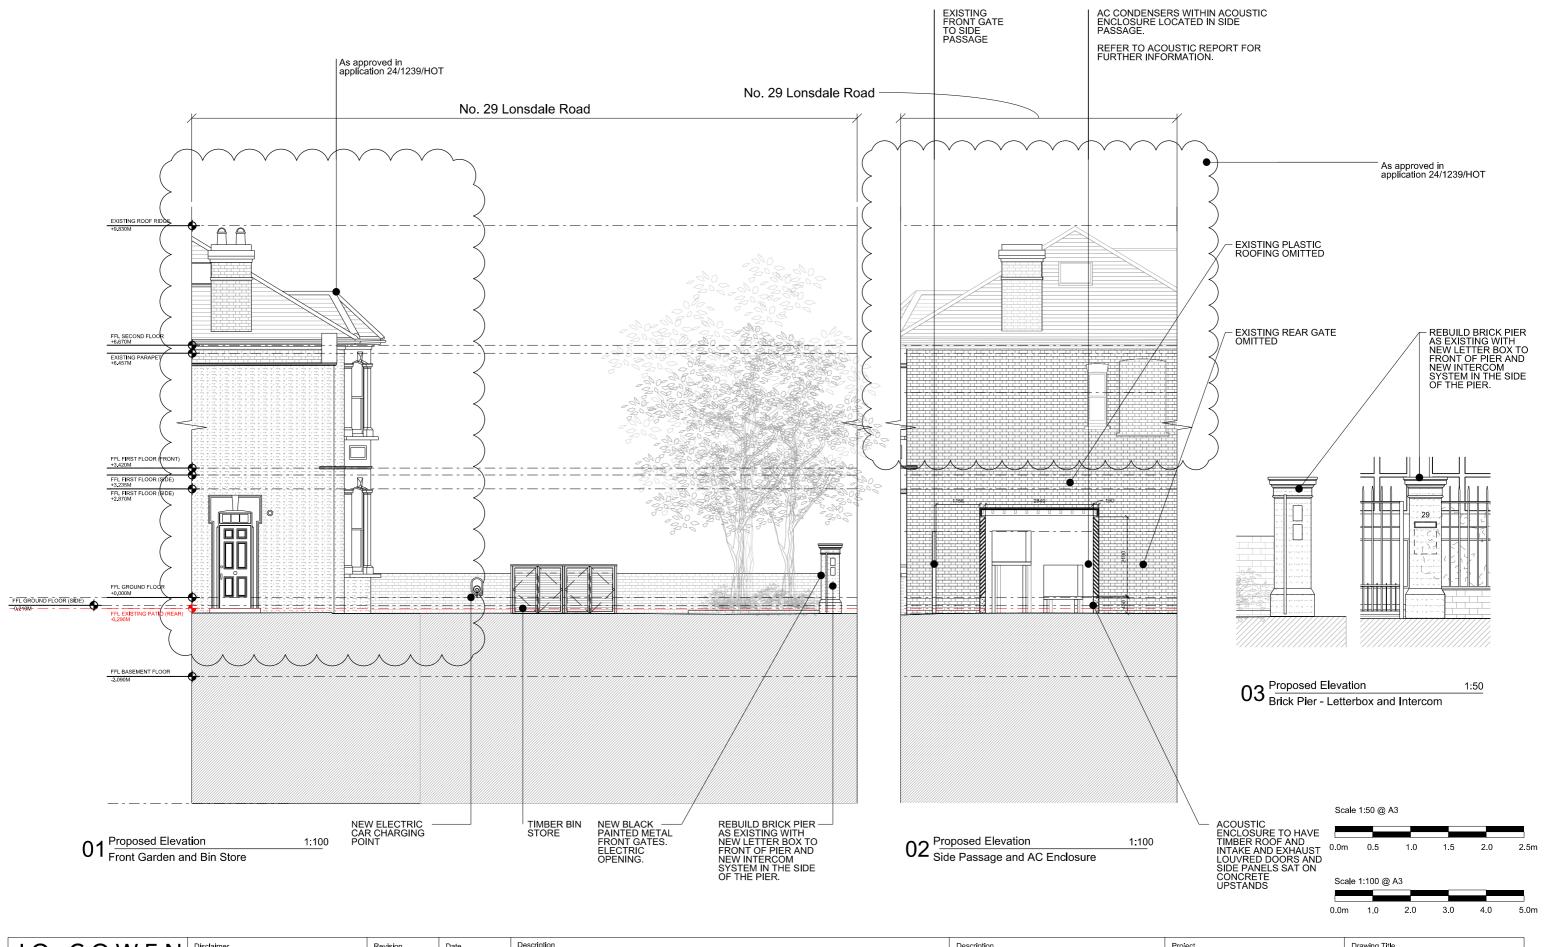

All copyright for information included on this drawing remains with Jo Cowen Architects

| y for<br>ig this<br>ned to | Revision P1 | Date 15/11/2024 | PLANNING APPLICATION | Description Installation of external AC condenser units and bin store |  | Project<br>29 Lonsdale Road<br>SW13 9JP |                             |                | Drawing Title PROPOSED BIN STORE, BRICK PIER & AC ENCLOSURE ELEVATION |                          |  |
|----------------------------|-------------|-----------------|----------------------|-----------------------------------------------------------------------|--|-----------------------------------------|-----------------------------|----------------|-----------------------------------------------------------------------|--------------------------|--|
| certain<br>re any          |             |                 |                      |                                                                       |  |                                         |                             |                |                                                                       |                          |  |
| is                         |             |                 |                      | Drawing Purpose PLANNING                                              |  | Drawing Date<br>10/05/2024              | Revision Date<br>15/11/2024 | Revision<br>P1 | Drawing Number JCA-0947-1412-PE-SI                                    | Scale @ A3<br>1:100/1:50 |  |