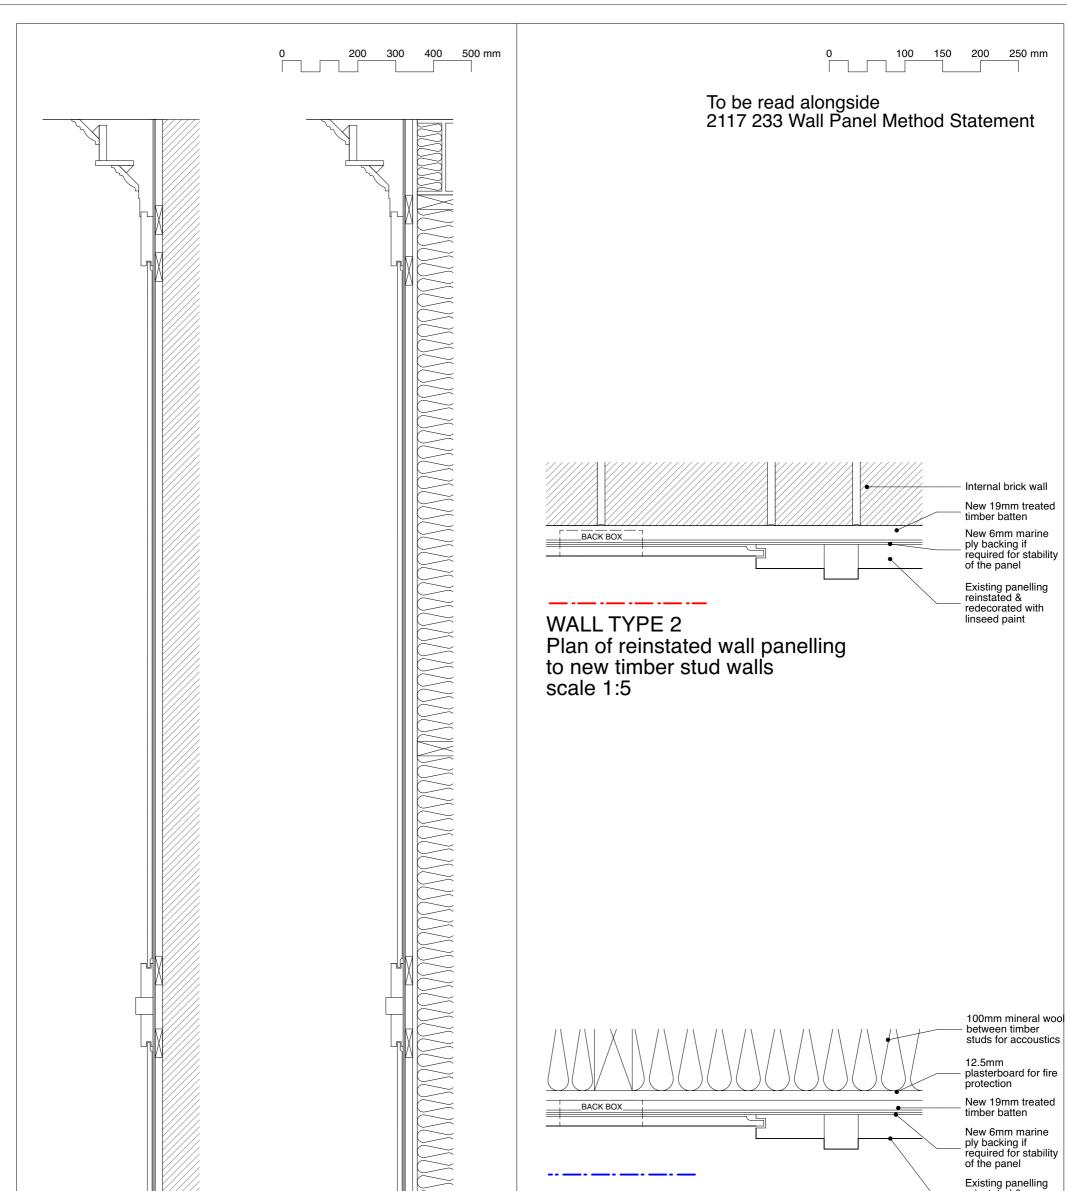

|                                                                                                   |                                                                                                                             | to new tim                                                                                               | PE 3<br>nstated wall panelli<br>ber stud walls<br>fire rated) |                                    | reinstate                | ated with      |              |
|---------------------------------------------------------------------------------------------------|-----------------------------------------------------------------------------------------------------------------------------|----------------------------------------------------------------------------------------------------------|---------------------------------------------------------------|------------------------------------|--------------------------|----------------|--------------|
| WALL TYPE 2<br>Section of reinsta<br>wall panelling to<br>internal masonry<br>walls<br>scale 1:10 | ted WALL TYPE 3<br>Section of reinstated<br>wall panelling to new<br>timber stud walls<br>(30 min fire rated)<br>scale 1:10 |                                                                                                          |                                                               |                                    | REVISION SUMMA           | RY D           | NTE REVISION |
| shu architects                                                                                    | First Floor, 43-45 Park Street<br>Bristol<br>BS1 5NL<br>mail@shuarchitects.uk<br>0117 248 2688                              | Status<br>PLANNING<br>Use figured dimensions only. Only build<br>from drawing marked for "Construction". | WALL DETAILS<br>Internal Walls to<br>Ground & First Floor     | Drawn by<br>CH<br>Date<br>Nov 2024 | Scale<br>1:5/1:10<br>@A3 | Drawing number | Revision     |