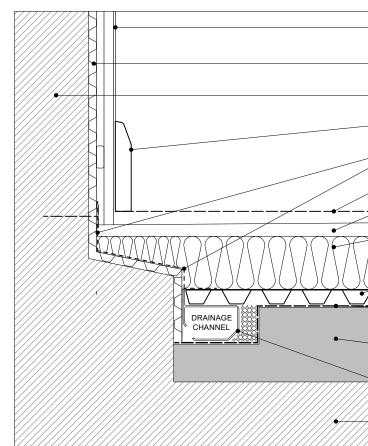

Detail 1: Cavity drainage detail to Basement

Detail 2: Cavity drainage detail to Basement to Room B2

| First Floor, 43-45 Park Street<br>Bristol<br>BS1 5NL<br>mail@shuarchitects.uk<br>0117 248 2688 | Project number | Project<br>32 The Green<br>Richmond TW9 1LX | Status<br>PLANNING<br>Use figured dimensions only. Only build<br>from drawing marked for 'Construction'. | Drawing Title<br>Basement Detail<br>Sheet 1 of 2 |
|------------------------------------------------------------------------------------------------|----------------|---------------------------------------------|----------------------------------------------------------------------------------------------------------|--------------------------------------------------|

|           | 12.5mm plasterboard on dabs with skim and paint finish                                                                      |
|-----------|-----------------------------------------------------------------------------------------------------------------------------|
|           | Delta Membrane MS500 8mm cavity<br>drainage system mechanically fixed to the<br>existing wall to be lapped over toe to wall |
|           | Existing wall                                                                                                               |
|           | New pine chamfered round architrave.<br>Size 21x119mm                                                                       |
| $\square$ | Delta corner strip                                                                                                          |
|           | Floor finish                                                                                                                |
|           | 18mm tongue and groove floor grade chipboard                                                                                |
| ~         | 70mm PIR insulation incorporating<br>underfloor heating pipes                                                               |
|           | Delta Membrane MS20 20mm cavity drainage system                                                                             |
| 7         | Koster Polysil TG500 anti-lime coating to new concrete                                                                      |
|           | Deeper sacrifical screed bonded to<br>existing slab to be level with<br>remainder of floor to other rooms                   |
|           | Delta Membrane perimeter drainage channel with 200mm agregate fill                                                          |
| /<br>/    | Existing slab                                                                                                               |
|           |                                                                                                                             |