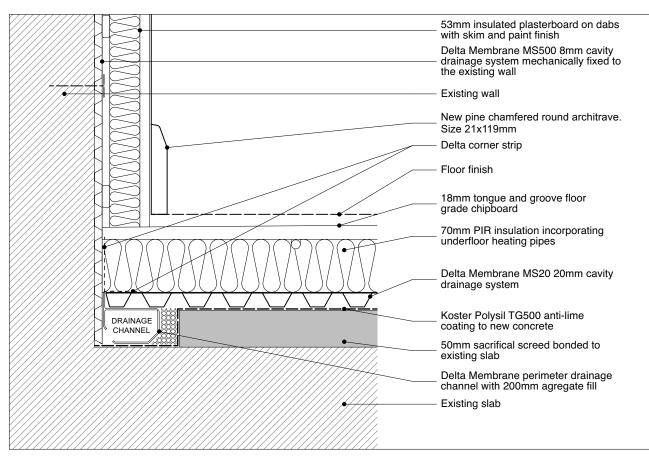

Detail 1: Cavity drainage detail to Basement

Detail 2: Cavity drainage detail to Basement to Room B2

| First Floor, 43-45 Park Street<br>Bristol<br>BS1 5NL<br>mail@shuarchitects.uk<br>0117 248 2688 | Project number | Project<br>32 The Green<br>Richmond TW9 1LX | Status<br>PLANNING<br>Use figured dimensions only. Only build<br>from drawing marked for 'Construction'. | Drawing Title<br>Basement Detail<br>Sheet 1 of 2 |
|------------------------------------------------------------------------------------------------|----------------|---------------------------------------------|----------------------------------------------------------------------------------------------------------|--------------------------------------------------|

|           | 12.5mm plasterboard on dabs with skim and paint finish                                                                      |
|-----------|-----------------------------------------------------------------------------------------------------------------------------|
|           | Delta Membrane MS500 8mm cavity<br>drainage system mechanically fixed to the<br>existing wall to be lapped over toe to wall |
|           | Existing wall                                                                                                               |
|           | New pine chamfered round architrave.<br>Size 21x119mm                                                                       |
| $\square$ | Delta corner strip                                                                                                          |
|           | Floor finish                                                                                                                |
|           | 18mm tongue and groove floor grade chipboard                                                                                |
| ~         | 70mm PIR insulation incorporating<br>underfloor heating pipes                                                               |
|           | Delta Membrane MS20 20mm cavity drainage system                                                                             |
| 7         | Koster Polysil TG500 anti-lime coating to new concrete                                                                      |
|           | Deeper sacrifical screed bonded to<br>existing slab to be level with<br>remainder of floor to other rooms                   |
|           | Delta Membrane perimeter drainage channel with 200mm agregate fill                                                          |
| /<br>/    | Existing slab                                                                                                               |
|           |                                                                                                                             |