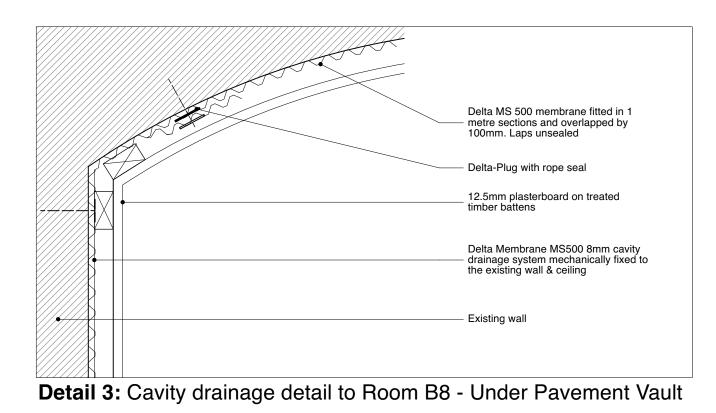

Detail 1: Cavity drainage detail to Basement

Detail 2: Cavity drainage detail to Basement to Room B2

| First Floor, 43-45 Park Street<br>Bristol<br>BS1 5NL<br>mail@shuarchitects.uk<br>0117 248 2688 | Project number | Project<br>32 The Green<br>Richmond TW9 1LX | Status<br>PLANNING<br>Use figured dimensions only. Only build<br>from drawing marked for 'Construction'. | Drawing Title<br>Basement Detail<br>Sheet 1 of 2 |
|------------------------------------------------------------------------------------------------|----------------|---------------------------------------------|----------------------------------------------------------------------------------------------------------|--------------------------------------------------|