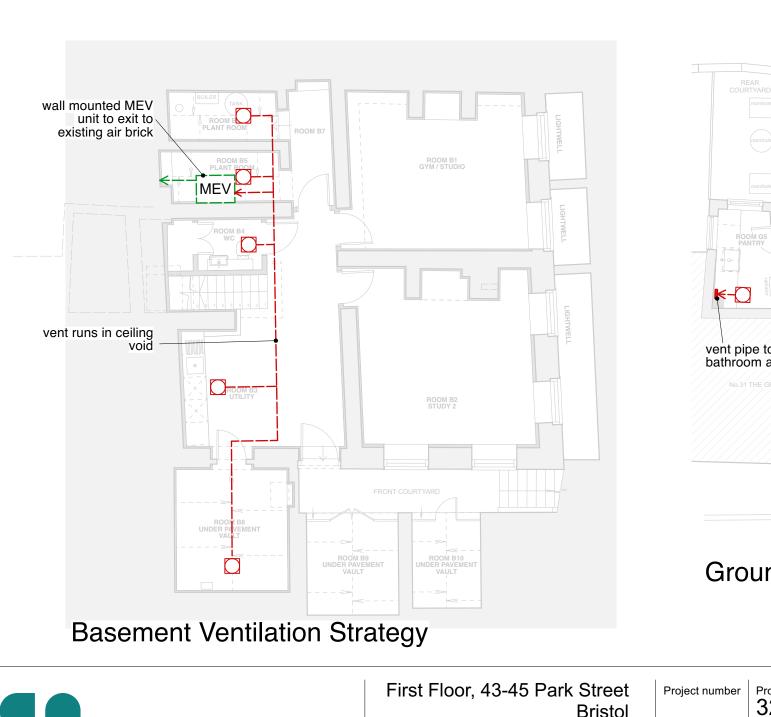

## Ground Floor Ventilation Strategy

| VENTILATION STRATEGY KEY<br>The vent ducts are 60x240mm flat ducts |                                              |  |
|--------------------------------------------------------------------|----------------------------------------------|--|
|                                                                    | Cooker hood                                  |  |
| MEV                                                                | MEV continuous extract unit                  |  |
|                                                                    | Extract duct routes to MEV unit              |  |
|                                                                    | Extract duct routes from MEV unit to outside |  |
|                                                                    | Extract outlet to ceiling                    |  |
| -                                                                  | Vertical vent duct                           |  |
|                                                                    |                                              |  |