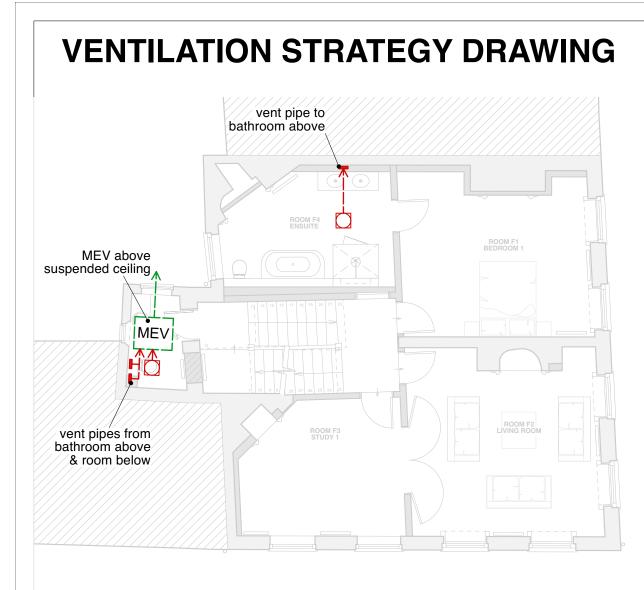

First Floor Ventilation Strategy



Second Floor Ventilation Strategy





## Ground Floor Ventilation Strategy



| VENTILATION STRATEGY KEY<br>The vent ducts are 60x240mm flat ducts |                                              |  |
|--------------------------------------------------------------------|----------------------------------------------|--|
|                                                                    | Cooker hood                                  |  |
| MEV                                                                | MEV continuous extract unit                  |  |
|                                                                    | Extract duct routes to MEV unit              |  |
|                                                                    | Extract