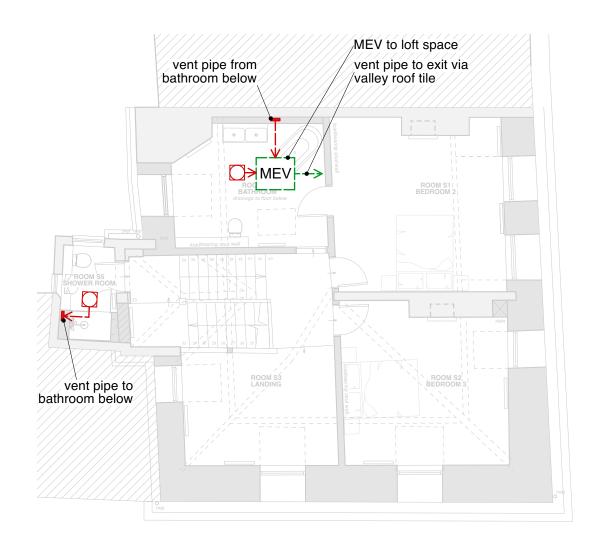

First Floor Ventilation Strategy



Second Floor Ventilation Strategy





## Ground Floor Ventilation Strategy



| VENTILATION STRATEGY KEY<br>The vent ducts are 60x240mm flat ducts |                                              |  |
|--------------------------------------------------------------------|----------------------------------------------|--|
|                                                                    | Cooker hood                                  |  |
| MEV                                                                | MEV continuous extract unit                  |  |
|                                                                    | Extract duct routes to MEV unit              |  |
|                                                                    | Extract duct routes from MEV unit to outsid