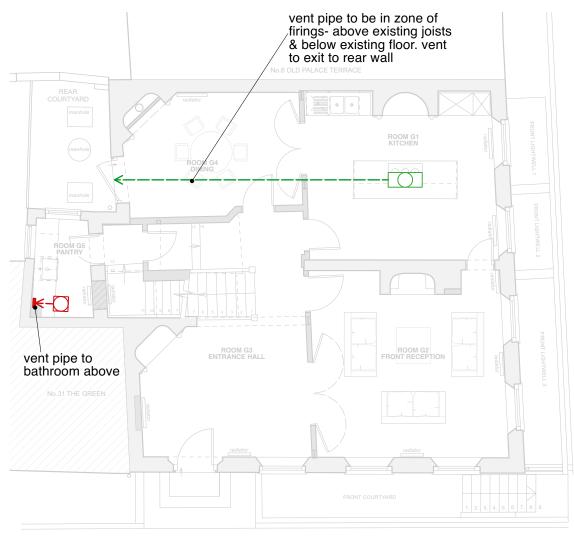

## Ground Floor Ventilation Strategy

| VENTILATION STRATEGY KEY<br>The vent ducts are 60x240mm flat ducts |                                              |  |
|--------------------------------------------------------------------|----------------------------------------------|--|
|                                                                    | Cooker hood                                  |  |
| MEV                                                                | MEV continuous extract unit                  |  |
|                                                                    | Extract duct routes to MEV unit              |  |
|                                                                    | Extract duct routes from MEV unit to outside |  |
|                                                                    | Extract outlet to ceiling                    |  |
| -                                                                  | Vertical vent duct                           |  |
|                                                                    |                                              |  |