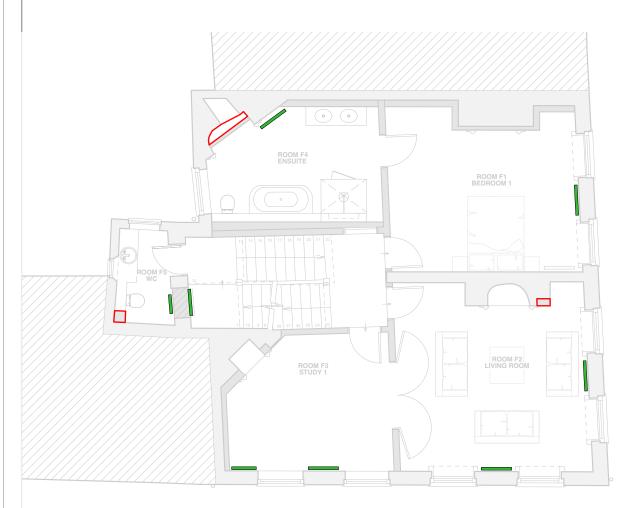

## **HEATING & ELECTRICAL STRATEGY DRAWING**

First Floor Ceiling Strategy

Second Floor Ceiling Strategy

**Basement Ceiling Strategy** 

**Ground Floor Ceiling Strategy** 

shu architects

First Floor, 43-45 Park Street Bristol BS1 5NL mail@shuarchitects.uk 0117 248 2688

New gas boiler to previous location

Indicative route at high level for heating, water services and electrical services

Radiator (wet heating)

Riser - high level where dotted to basement

Electric underfloor heating mat with thermostat

Wet underfloor heating mat with thermostat

New boiler flue to previous location

> Drawn by CH

REVISION

DATE

Scale Drawing number Revision 1:100@A2 **243** Nov 2024

**REVISION SUMMARY** 

Use figured dimensions only. Only build from drawing marked for 'Construction'.