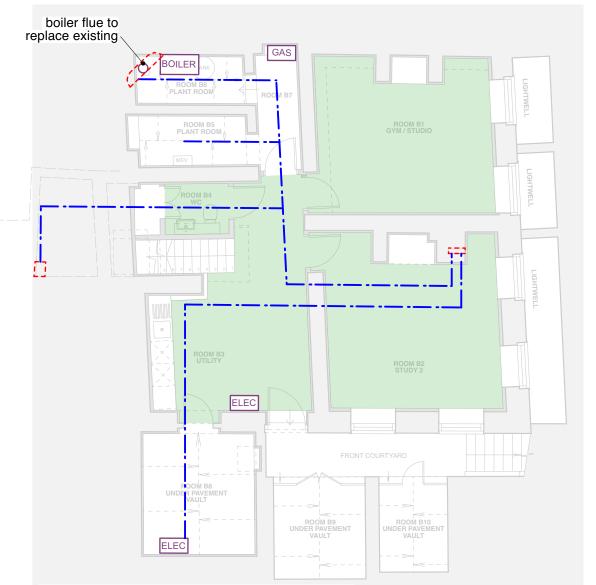

## **HEATING & ELECTRICAL STRATEGY DRAWING**

First Floor Ceiling Strategy

Second Floor Ceiling Strategy

**Basement Ceiling Strategy** 

**Ground Floor Ceiling Strategy** 

shu architects

First Floor, 43-45 Park Street Bristol BS1 5NL mail@shuarchitects.uk 0117 248 2688

32 The Green 2117 Richmond TW9 1LX

Status **PLANNING** 

STRATEGY DRAWINGS Heating & Electrical Strategy

HEATING & ELECTRICAL STRATEGY KEY

Existing Fuse box to be retained

Existing Gas Meter to be retained

Existing Electric Meter to be retained

New gas boiler to previous location

Indicative route at high level for heating, water services and electrical services

Radiator (wet heating)

Riser - high level where dotted to basement

Electric underfloor heating mat with thermostat

Wet underfloor heating mat with thermostat

New boiler flue to previous location

> Drawn by CH

REVISION

DATE

Scale Drawing number Revision 1:100@A2 **243** Nov 2024

**REVISION SUMMARY** 

Use figured dimensions only. Only build from drawing marked for 'Construction'.