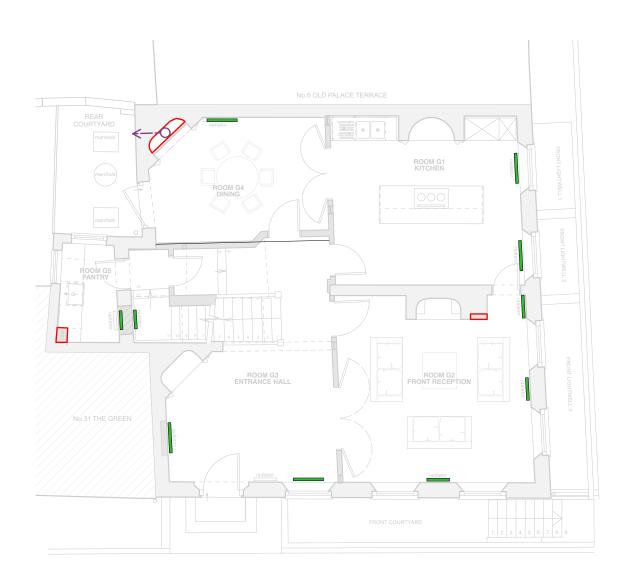

## **HEATING & ELECTRICAL STRATEGY DRAWING**

First Floor Ceiling Strategy

Second Floor Ceiling Strategy

**Basement Ceiling Strategy** 

**Ground Floor Ceiling Strategy** 

shu architects

First Floor, 43-45 Park Street Bristol BS1 5NL mail@shuarchitects.uk 0117 248 2688

New gas boiler to previous location

Indicative route at high level for heating, water services and electrical services

Radiator (wet heating)

Riser - high level where dotted to basement

Electric underfloor heating mat with thermostat

Wet underfloor heating mat with thermostat

New boiler flue to previous location

> Drawn by CH

REVISION

DATE

Scale Drawing number Revision 1:100@A2 **243** Nov 2024

**REVISION SUMMARY** 

Use figured dimensions only. Only build from drawing marked for 'Construction'.