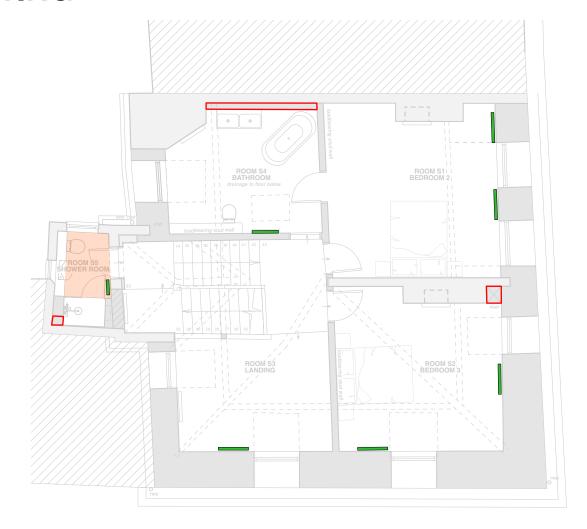

## **HEATING & ELECTRICAL STRATEGY DRAWING**

First Floor Ceiling Strategy

Second Floor Ceiling Strategy

**Basement Ceiling Strategy** 

**Ground Floor Ceiling Strategy** 

shu architects

First Floor, 43-45 Park Street Bristol BS1 5NL mail@shuarchitects.uk 0117 248 2688

New gas boiler to previous location

Indicative route at high level for heating, water services and electrical services

Radiator (wet heating)

Riser - high level where dotted to basement

Electric underfloor heating mat with thermostat

Wet underfloor heating mat with thermostat

New boiler flue to previous location

> Drawn by CH

REVISION

DATE

Scale Drawing number Revision 1:100@A2 **243** Nov 2024

**REVISION SUMMARY** 

Use figured dimensions only. Only build from drawing marked for 'Construction'.