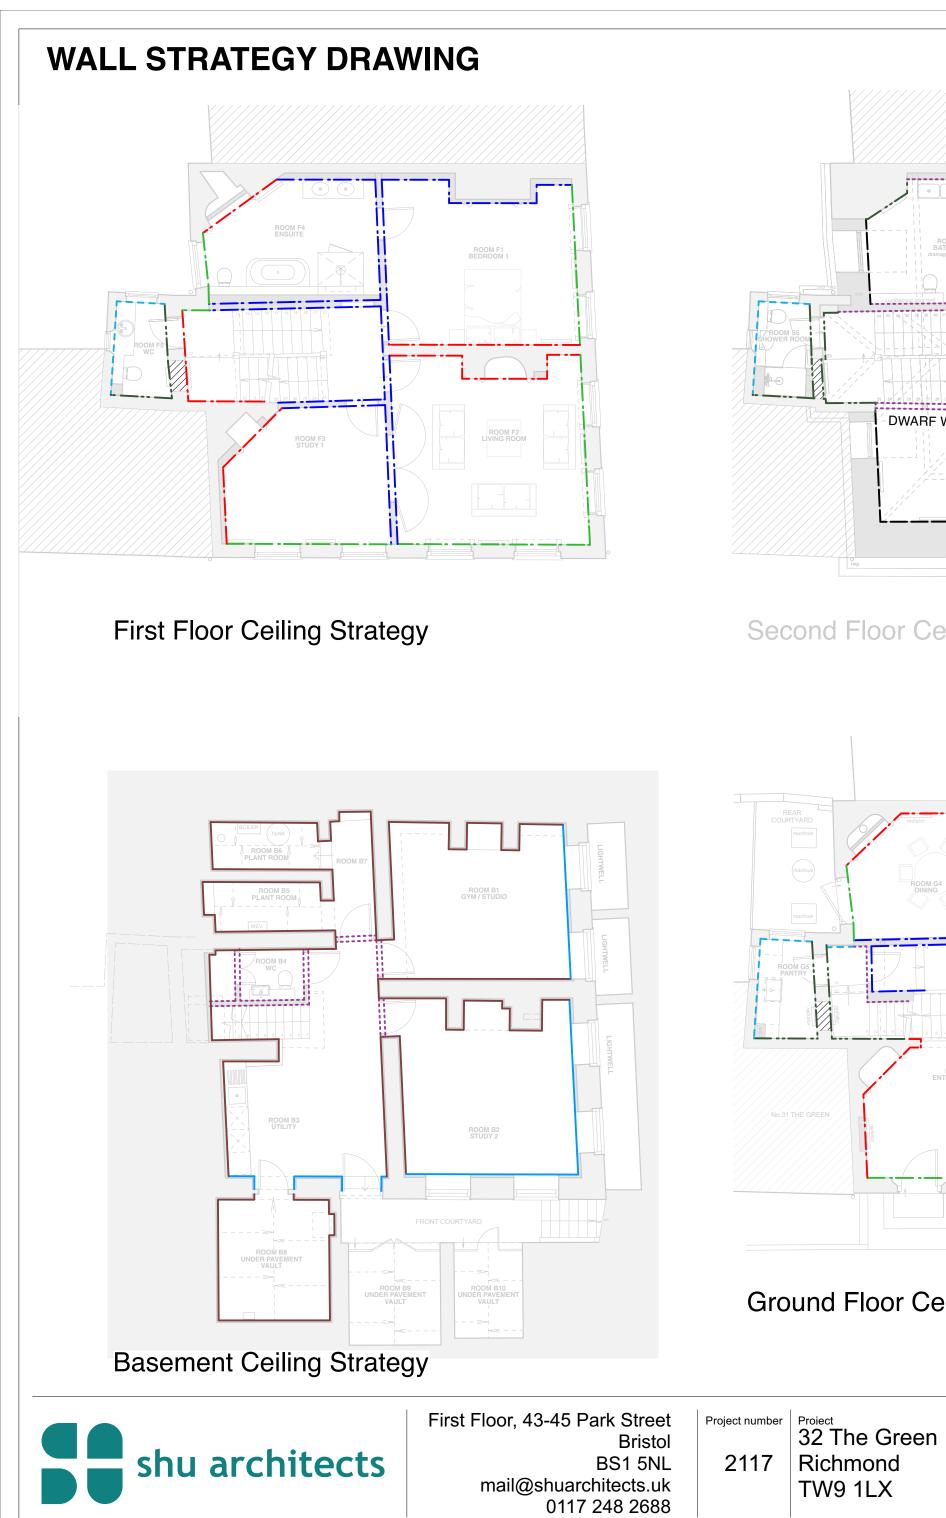

Second Floor Ceiling Strategy

Ground Floor Ceiling Strategy

Status

|              | VKEV                                                                                                                                              |  |  |
|--------------|---------------------------------------------------------------------------------------------------------------------------------------------------|--|--|
| VALL STRATEG | INCI                                                                                                                                              |  |  |
|              | Wall type 1:<br>Heritage existing & replaced<br>panelling to external masonry<br>wall - refer to dwg 231                                          |  |  |
|              | Wall type 2:<br>Heritage existing & replaced<br>panelling to internal masonry<br>wall - refer to dwg 232                                          |  |  |
|              | Wall type 3:<br>Heritage existing & replaced<br>panelling to internal timber stud<br>wall - refer to dwg 232                                      |  |  |
|              | Wall type 4:<br>Fixit 222 insulating lime plaster to<br>external masonry wall with<br>breathable paint finish - Clay or<br>silicate paint         |  |  |
|              | Wall type 5:<br>Lime plaster to internal masonry<br>wall with breathable paint finish -<br>Clay or silicate paint                                 |  |  |
|              | Wall type 6:<br>Insulated roof / wall detail<br>- refer to dwg 235 & 236                                                                          |  |  |
|              | Wall type 7:<br>12.5mm plasterboard (moisture<br>resistant to bathrooms) either side<br>of a timber stud with 100mm<br>mineral wool between studs |  |  |
|              | Wall type 8:<br>Cavity drainage membrane to<br>internal walls<br>- refer to dwg 237                                                               |  |  |
|              | Wall type 9:<br>Cavity drainage membrane with<br>insulation to external walls<br>- refer to dwg 237                                               |  |  |
|              | Wall type 10:<br>New masonry infill wall                                                                                                          |  |  |