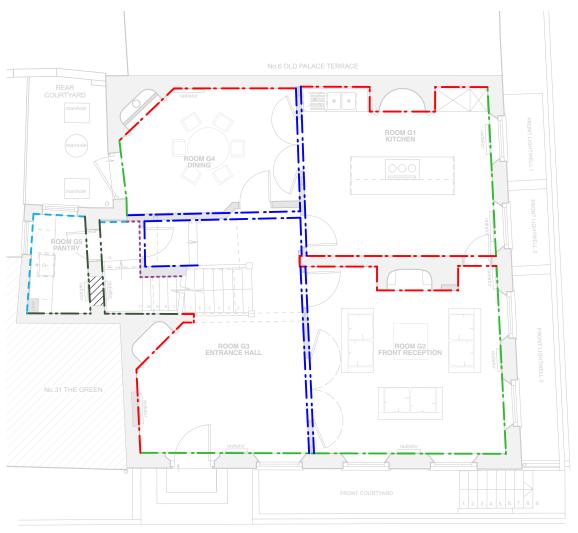

Second Floor Ceiling Strategy

Ground Floor Ceiling Strategy

Status

|              | VKEV                                                                                                                                              |  |  |
|--------------|---------------------------------------------------------------------------------------------------------------------------------------------------|--|--|
| VALL STRATEG | INCI                                                                                                                                              |  |  |
|              | Wall type 1:<br>Heritage existing & replaced<br>panelling to external masonry<br>wall - refer to dwg 231                                          |  |  |
|              | Wall type 2:<br>Heritage existing & replaced<br>panelling to internal masonry<br>wall - refer to dwg 232                                          |  |  |
|              | Wall type 3:<br>Heritage existing & replaced<br>panelling to internal timber stud<br>wall - refer to dwg 232                                      |  |  |
|              | Wall type 4:<br>Fixit 222 insulating lime plaster to<br>external masonry wall with<br>breathable paint finish - Clay or<br>silicate paint         |  |  |
|              | Wall type 5:<br>Lime plaster to internal masonry<br>wall with breathable paint finish -<br>Clay or silicate paint                                 |  |  |
|              | Wall type 6:<br>Insulated roof / wall detail<br>- refer to dwg 235 & 236                                                                          |  |  |
|              | Wall type 7:<br>12.5mm plasterboard (moisture<br>resistant to bathrooms) either side<br>of a timber stud with 100mm<br>mineral wool between studs |  |  |
|              | Wall type 8:<br>Cavity drainage membrane to<br>internal walls<br>- refer to dwg 237                                                               |  |  |
|              | Wall type 9:<br>Cavity drainage membrane with<br>insulation to external walls<br>- refer to dwg 237                                               |  |  |
|              | Wall type 10:<br>New masonry infill wall                                                                                                          |  |  |