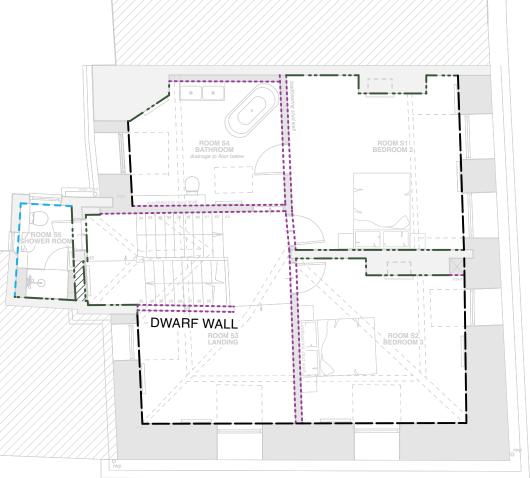

Second Floor Ceiling Strategy

Ground Floor Ceiling Strategy

Status

|              | VKEV                                                                                                                                              |  |  |
|--------------|---------------------------------------------------------------------------------------------------------------------------------------------------|--|--|
| VALL STRATEG | INCI                                                                                                                                              |  |  |
|              | Wall type 1:<br>Heritage existing & replaced<br>panelling to external masonry<br>wall - refer to dwg 231                                          |  |  |
|              | Wall type 2:<br>Heritage existing & replaced<br>panelling to internal masonry<br>wall - refer to dwg 232                                          |  |  |
|              | Wall type 3:<br>Heritage existing & replaced<br>panelling to internal timber stud<br>wall - refer to dwg 232                                      |  |  |
|              | Wall type 4:<br>Fixit 222 insulating lime plaster to<br>external masonry wall with<br>breathable paint finish - Clay or<br>silicate paint         |  |  |
|              | Wall type 5:<br>Lime plaster to internal masonry<br>wall with breathable paint finish -<br>Clay or silicate paint                                 |  |  |
|              | Wall type 6:<br>Insulated roof / wall detail<br>- refer to dwg 235 & 236                                                                          |  |  |
|              | Wall type 7:<br>12.5mm plasterboard (moisture<br>resistant to bathrooms) either side<br>of a timber stud with 100mm<br>mineral wool between studs |  |  |
|              | Wall type 8:<br>Cavity drainage membrane to<br>internal walls<br>- refer to dwg 237                                                               |  |  |
|              | Wall type 9:<br>Cavity drainage membrane with<br>insulation to external walls<br>- refer to dwg 237                                               |  |  |
|              | Wall type 10:<br>New masonry infill wall                                                                                                          |  |  |