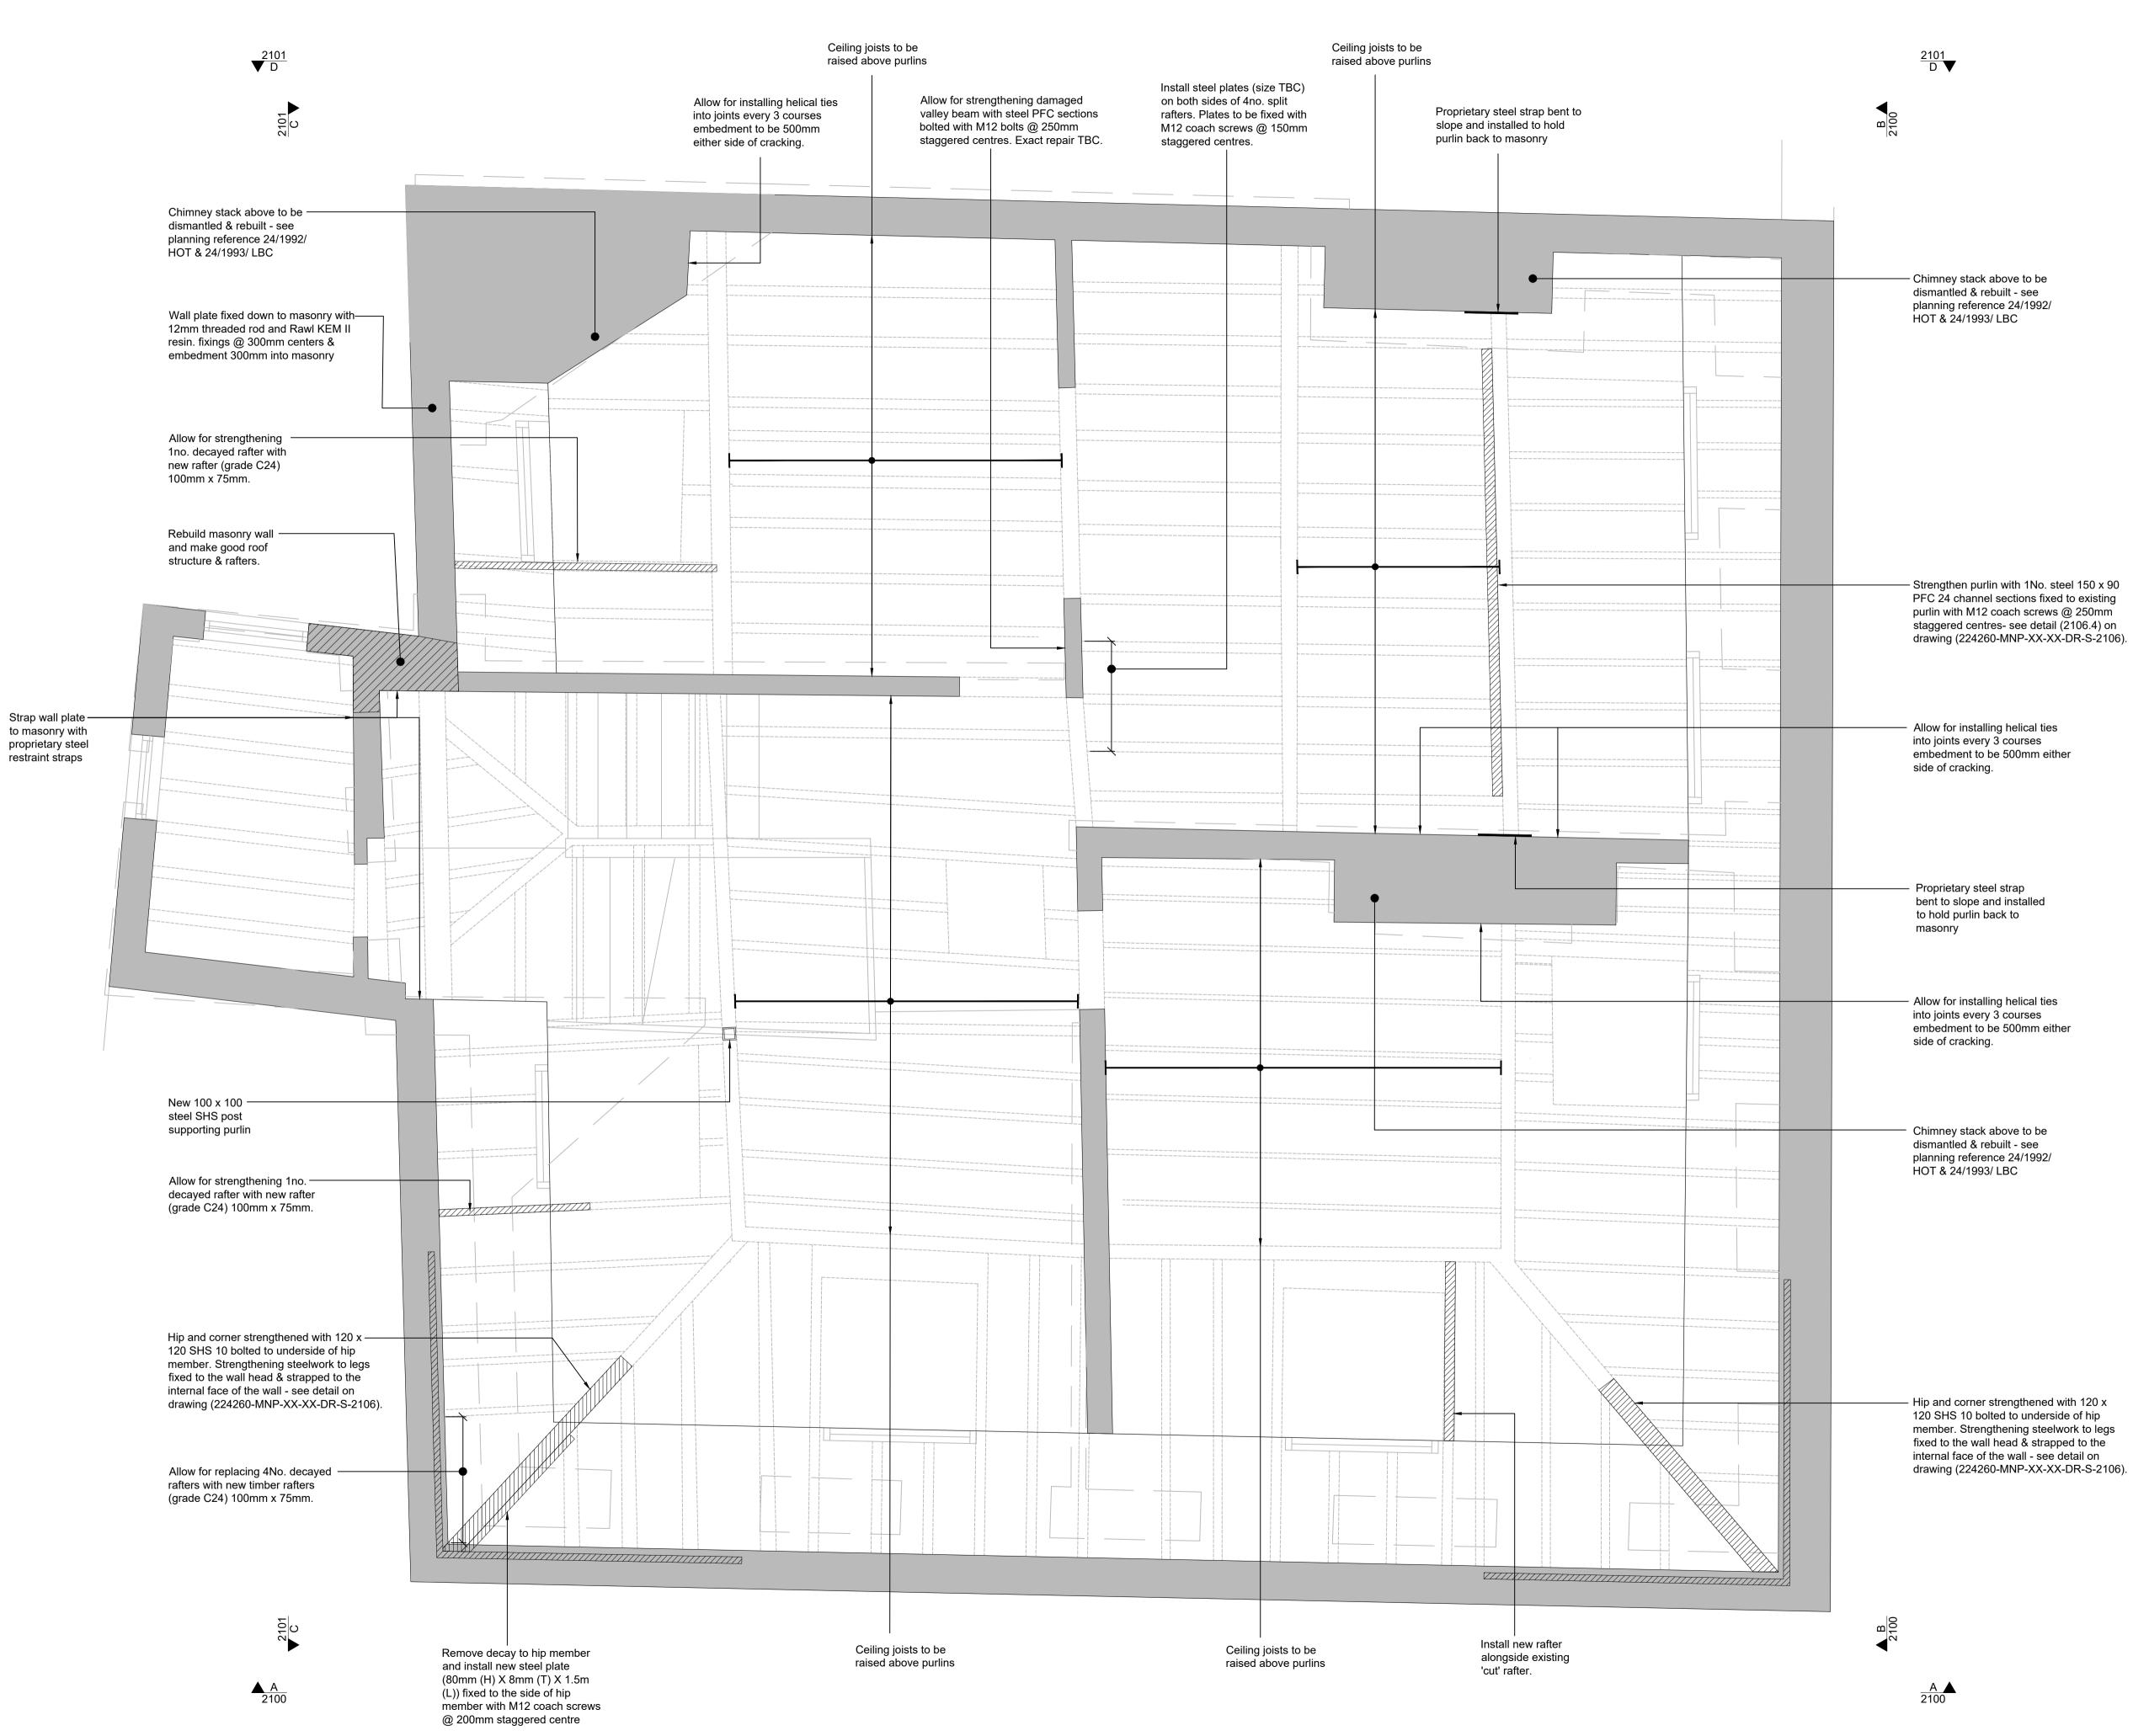

2024 Mason Navarro Pledge

General

- 1.1. Refer to MNP drawing S-000 for full notes.1.2. This drawing is to be read in conjunction with all Architect's, Engineer's and Services Engineer's drawings and specifications.
- 1.3. Do not scale from any of the structural drawings. All dimensions to be verified on site and any discrepancies should be highlighted.
- 1.4. All waterproofing to the Architect's details.
- 1.5. All materials to comply with the relevant British Standard.

Note: Install additional timbers 100 x 75 C24 around all roof dormers/ roof lights

P01 PRELIMINARY ISSUE

15.11.24 CM
DATE CHK

PRELIMINARY

mason navarro pledge

Consulting Civil and Structural Engineers
LONDON · MANCHESTER · HITCHIN
0203 9265613 0161 8701197 01462 632012