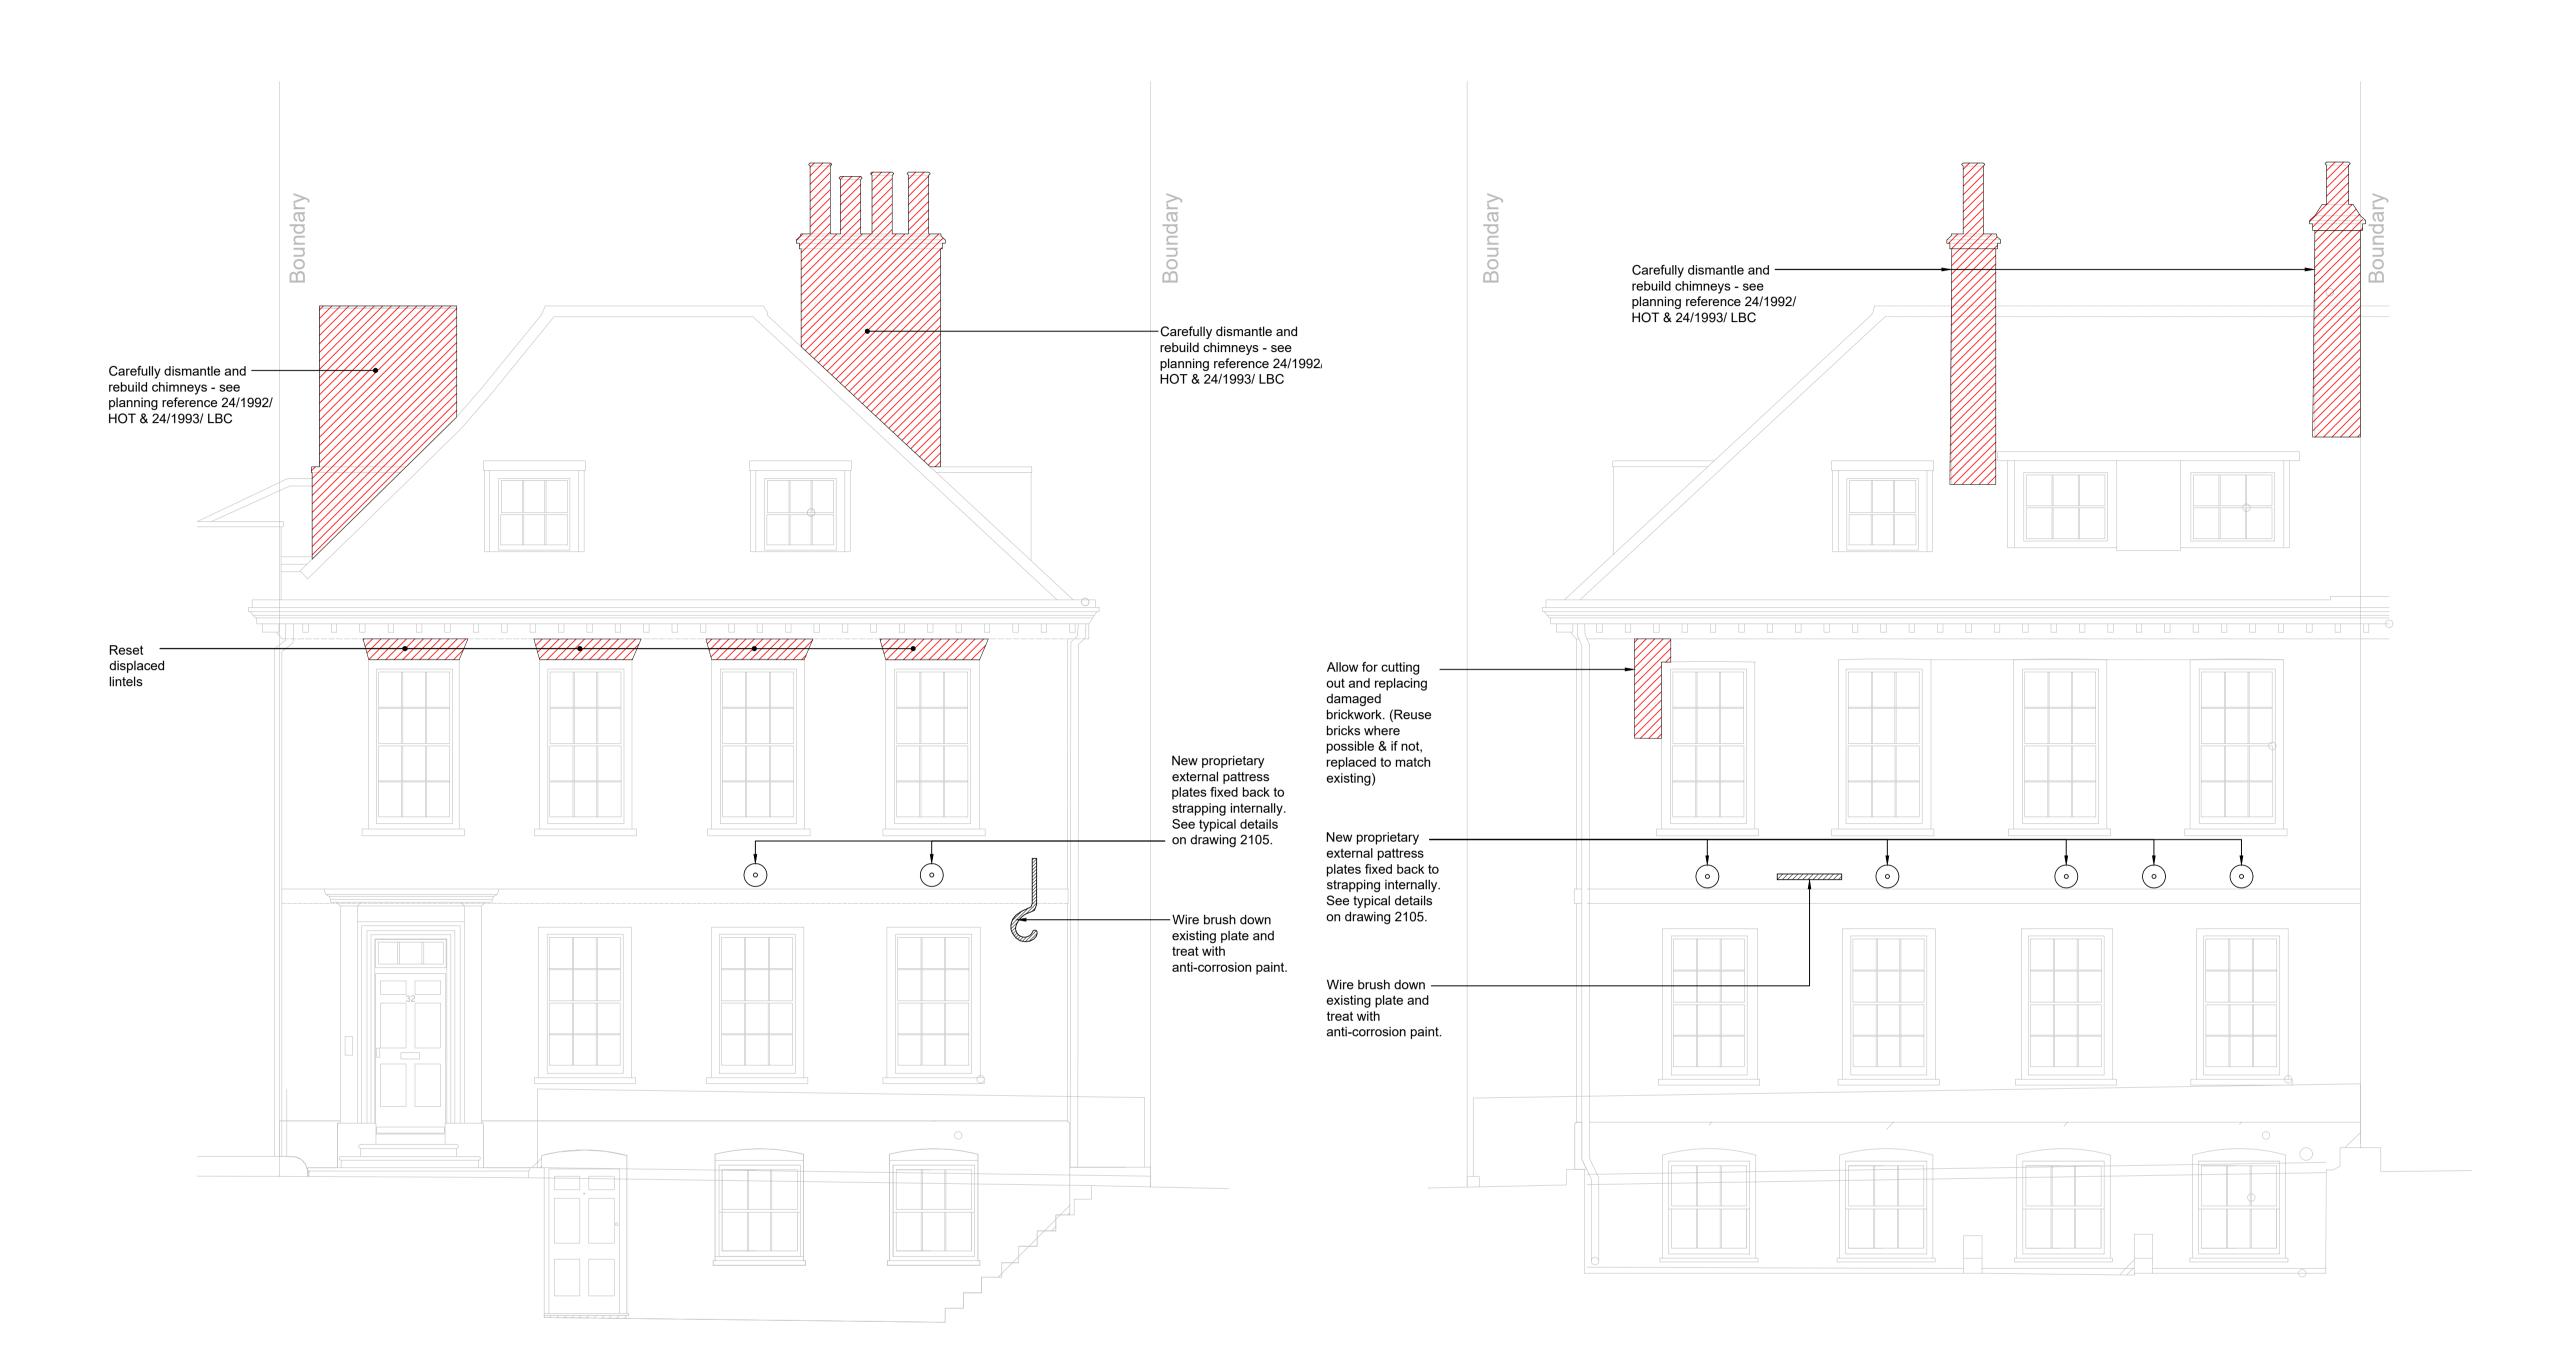

Provisional items Allow for

• Cutting out and replacing 2m<sup>2</sup> of damaged brickwork. replace with bricks that match the existing. (area taken over

total area of wall). Allow for resettling 3No. displaced lintels.

## SHAUN BROWN

32 THE GREEN, RICHMOND LONDON

DRAWING TITLE PROPOSED ELEVATIONS

A-A & B-B

SCALE @ A1 JSE 31.07.24 1:50 MNP No. STATUS CODE 224260 S0 **P** 01

224260 -MNP-XX - 02 -DR-S-2100