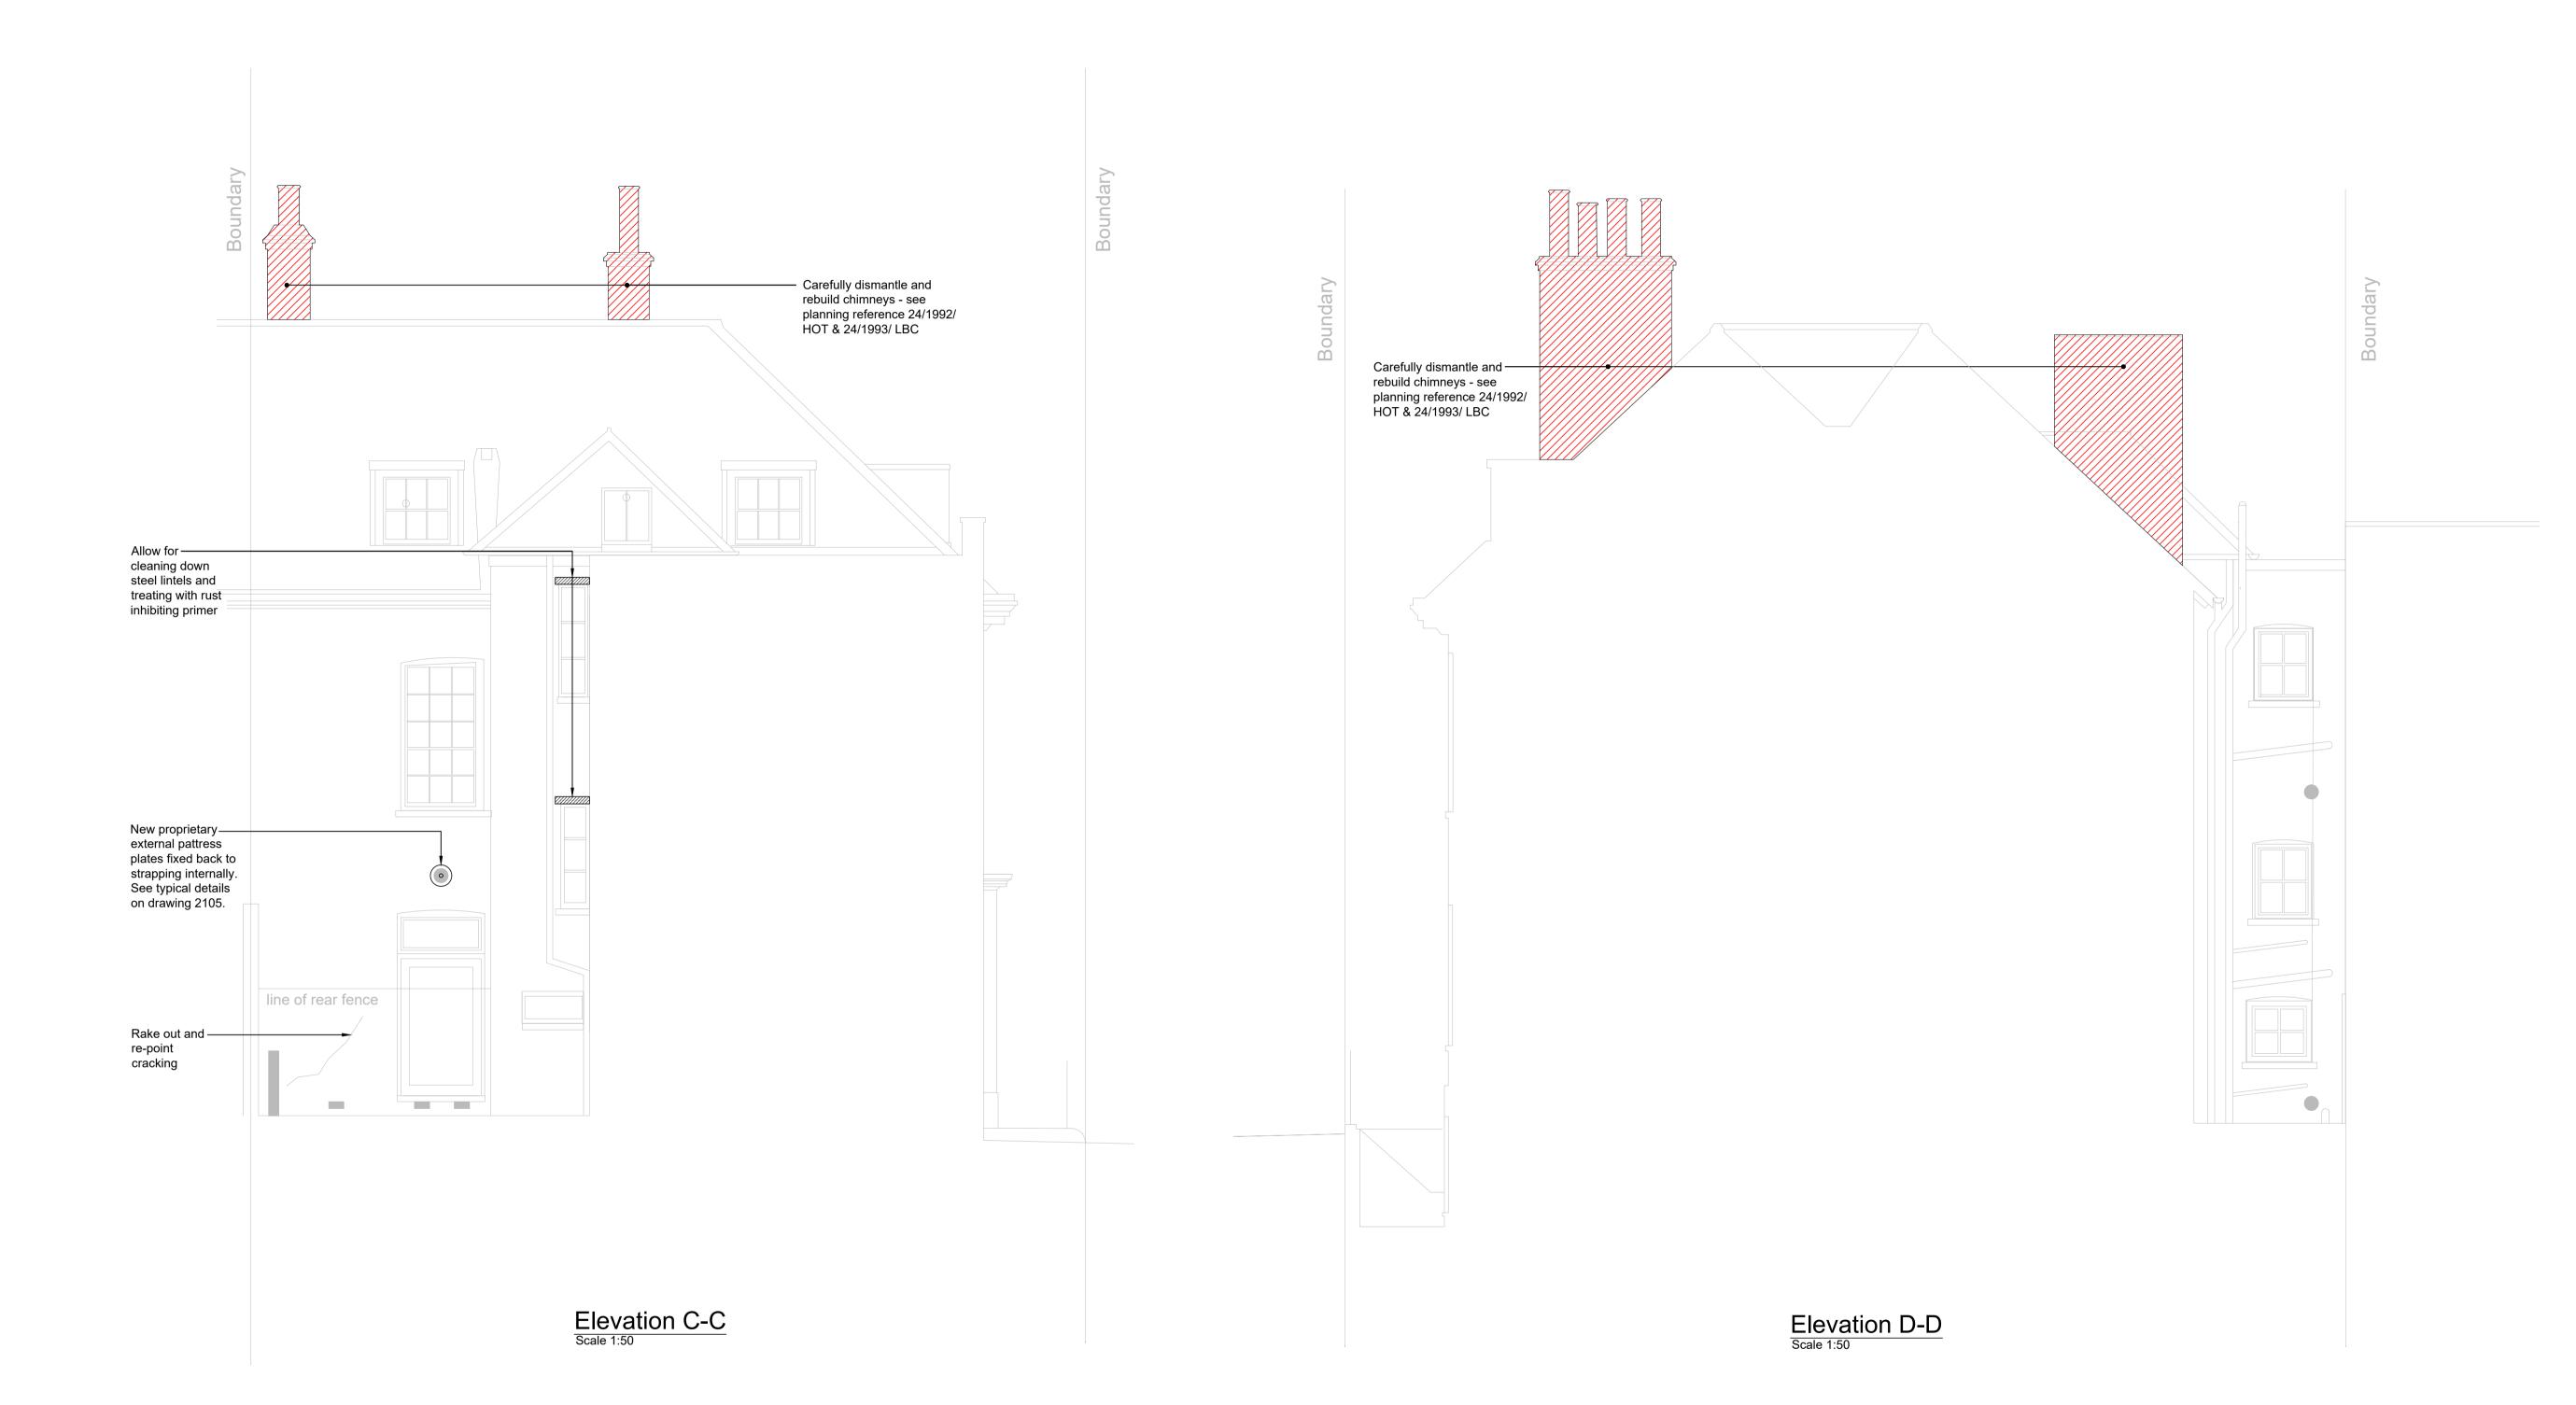

Provisional items Allow for

Cutting out and replacing 2m² of damaged brickwork. replace with bricks that match the existing. (Area taken over

total area of wall). Allow for resettling 3no. displaced lintels.

## SHAUN BROWN

32 THE GREEN, RICHMOND LONDON

DRAWING TITLE PROPOSED ELEVATIONS

C-C & D-D SCALE @ A1 JSE

31.07.24 1:50 MNP No. 224260 **P** 01 S0 224260 -MNP-XX - 02 -DR-S-2101