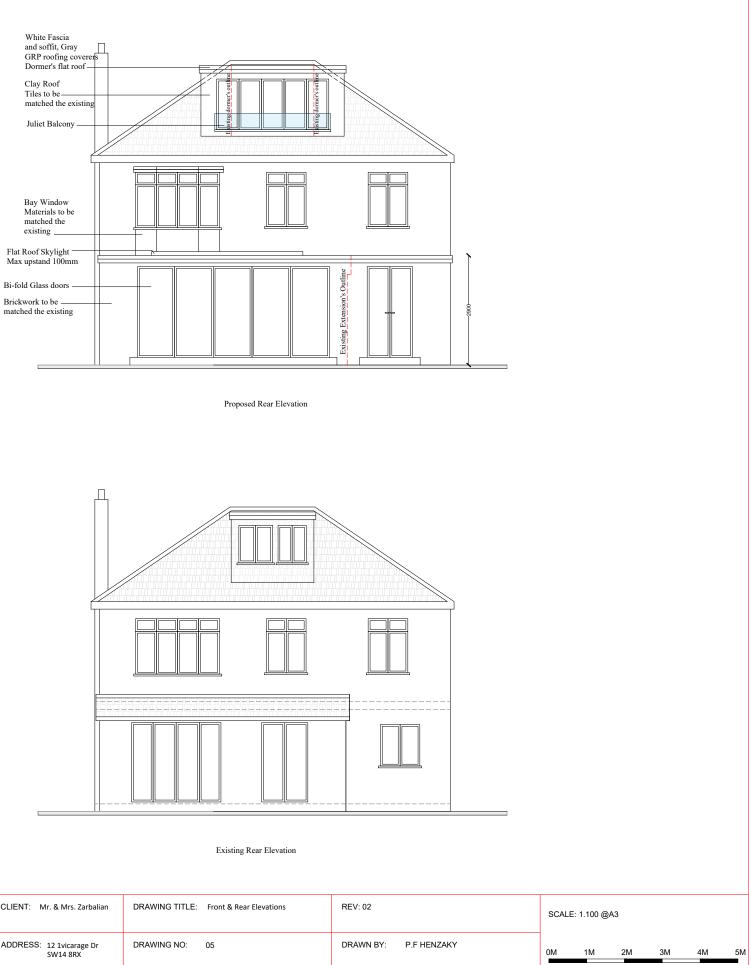

| ng for construction.<br>d on the site.<br>n conjunction with other Green Cube<br>evision.<br>ion contained within is the<br>may not be used, transmitted or reproduced in whole<br>consent from Green Cube. | PROJECT TITLE: Rear Extension, Garage<br>Conversion and various<br>minor changes | CLIENT: Mr. & Mrs. Zarbalian         | DRAWING TITLE: Front & Rear Elevations | REV: 02          |
|-------------------------------------------------------------------------------------------------------------------------------------------------------------------------------------------------------------|----------------------------------------------------------------------------------|--------------------------------------|----------------------------------------|------------------|
|                                                                                                                                                                                                             | NOTE:                                                                            | ADDRESS: 12 1vicarage Dr<br>SW14 8RX | DRAWING NO: 05                         | DRAWN BY: P.F HE |