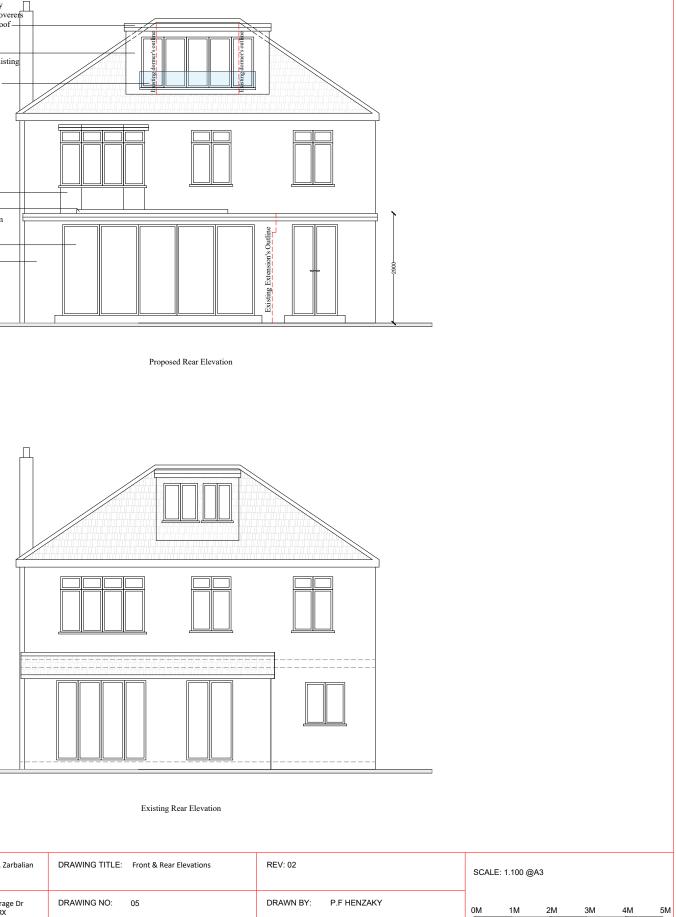

| ng for construction.<br>d on the site.<br>n conjunction with other Green Cube<br>evision.<br>ion contained within is the<br>may not be used, transmitted or reproduced in whole<br>consent from Green Cube. | PROJECT TITLE: Rear Extension, Garage<br>Conversion and various<br>minor changes | CLIENT: Mr. & Mrs. Zarbalian         | DRAWING TITLE: Front & Rear Elevations | REV: 02          |
|-------------------------------------------------------------------------------------------------------------------------------------------------------------------------------------------------------------|----------------------------------------------------------------------------------|--------------------------------------|----------------------------------------|------------------|
|                                                                                                                                                                                                             | NOTE:                                                                            | ADDRESS: 12 1vicarage Dr<br>SW14 8RX | DRAWING NO: 05                         | DRAWN BY: P.F HE |