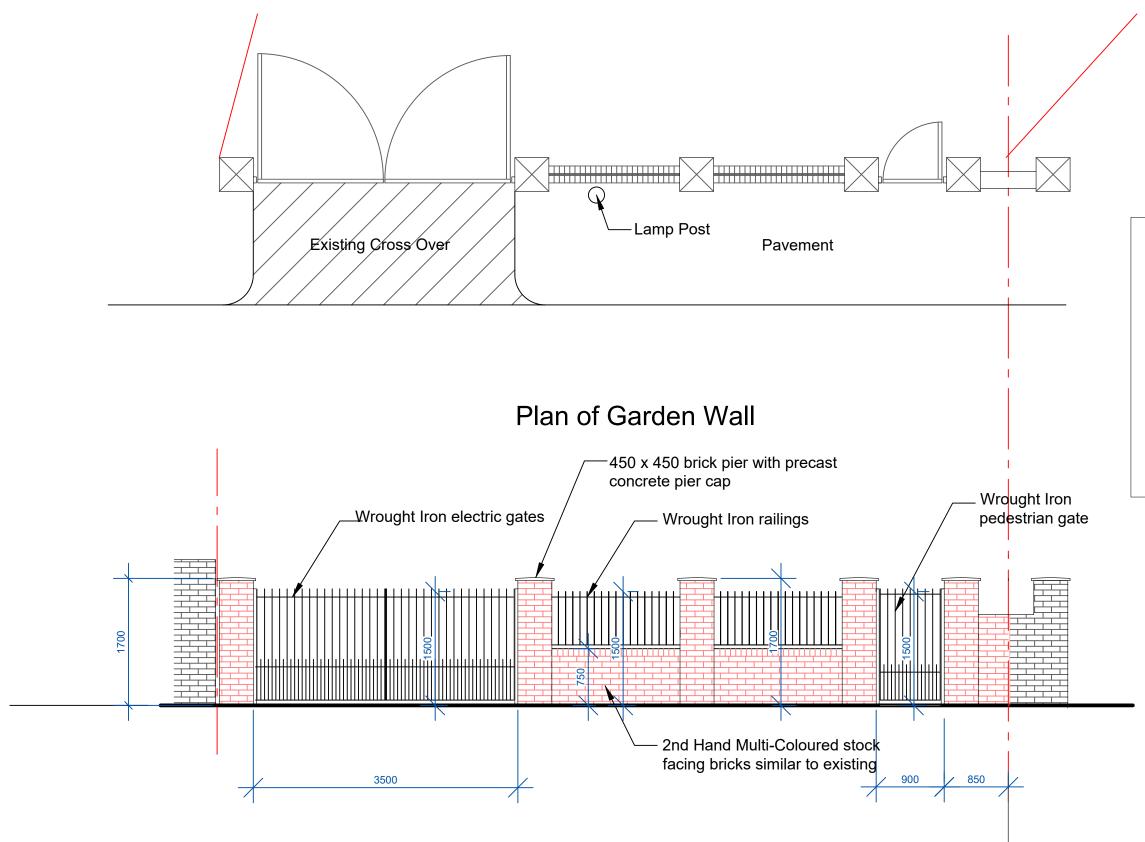

## Front Elevation of Garden Wall

297 Waldegrave Road, Twickenham Proposed Extension

Dropood Fr

Proposed Front Garden Wall and Gates rogerdavis577@gmail .com

Roger Davis Design

79 Bell Chase, Yeovil, Somerset, BA20 2FF tel: 01935 706648 07531 683621