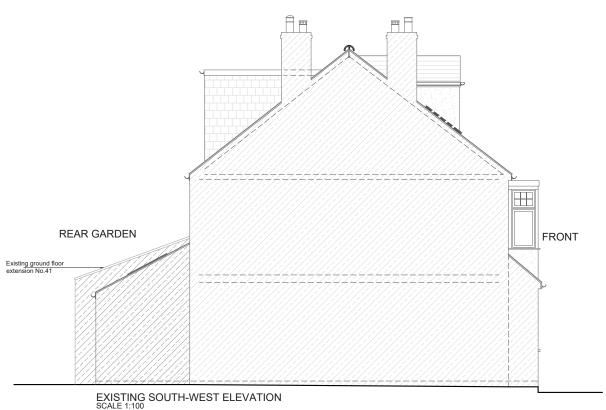

43 TEDDINGTON PARK ROAD, TEDDINGTON, TW11 8NB

DRAWING NO. REV.

PP-04

DATE DRAWN SCALE

18-11-24 A-A 1:100@A3

EXISTING ELEVATIONS
AND SECTION

4 6 8 1

Meters @ 1:100 @ A3