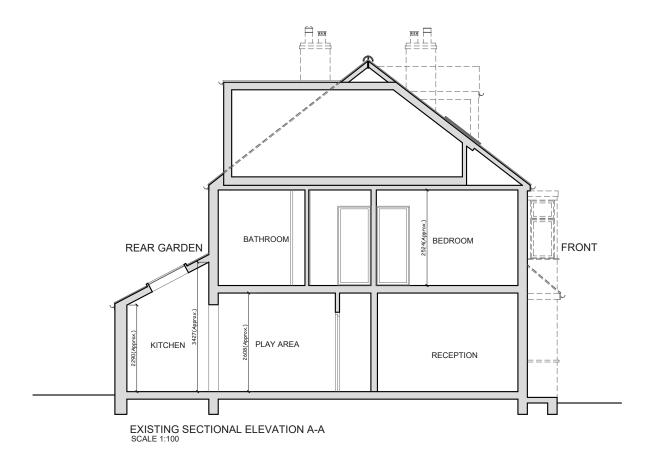

43 TEDDINGTON PARK ROAD, TEDDINGTON, TW11 8NB

DRAWING NO. REV.

PP-04

DATE DRAWN SCALE

18-11-24 A-A 1:100@A3

EXISTING ELEVATIONS
AND SECTION

4 6 8 1

Meters @ 1:100 @ A3