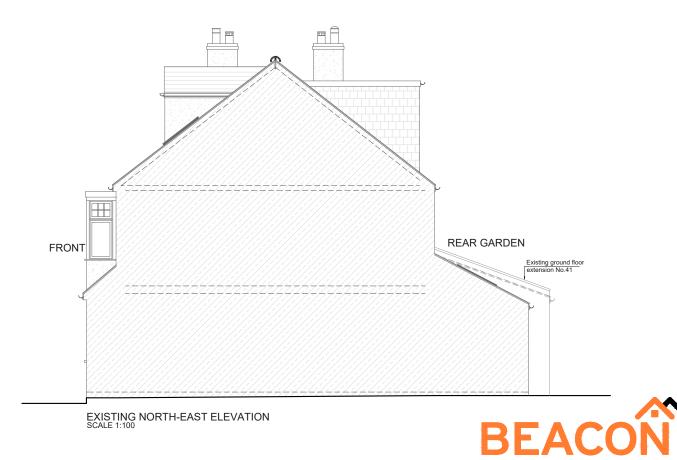

43 TEDDINGTON PARK ROAD, TEDDINGTON, TW11 8NB

DRAWING NO. REV.

PP-04

DATE DRAWN SCALE

18-11-24 A-A 1:100@A3

EXISTING ELEVATIONS
AND SECTION

4 6 8 1

Meters @ 1:100 @ A3