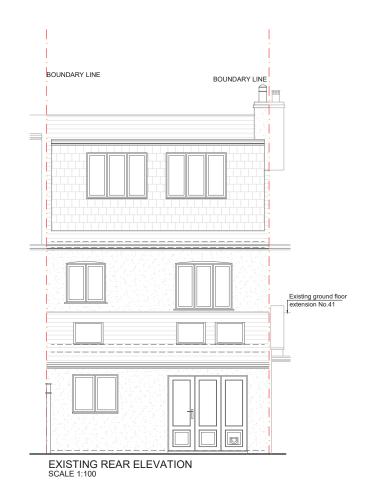

43 TEDDINGTON PARK ROAD, TEDDINGTON, TW11 8NB

DRAWING NO. REV.

PP-04

DATE DRAWN SCALE

18-11-24 A-A 1:100@A3

EXISTING ELEVATIONS
AND SECTION

4 6 8 1

Meters @ 1:100 @ A3