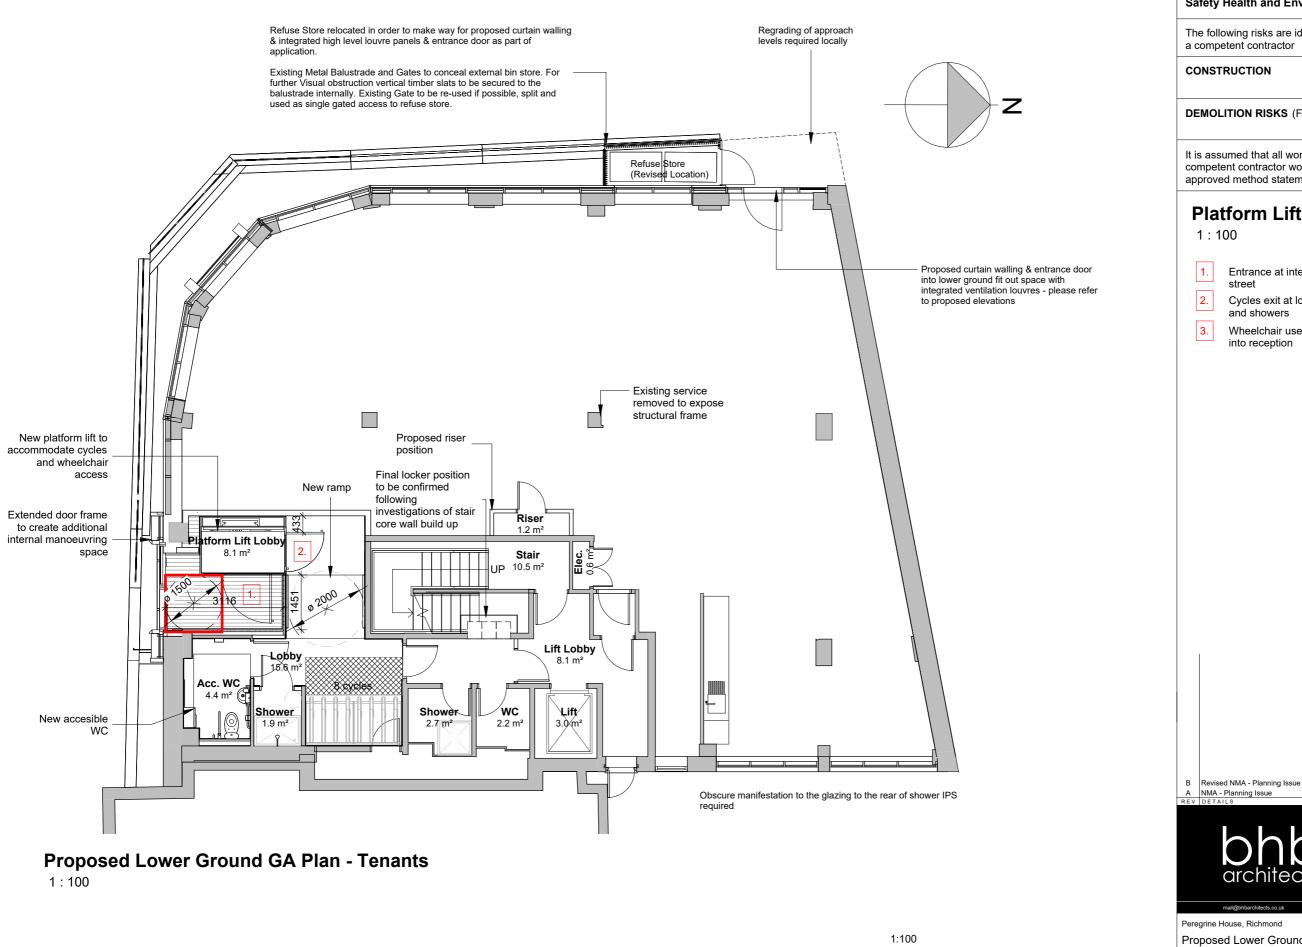

## **Platform Lift**

Entrance at intermediate level from the

Cycles exit at lower basement level to storage

Wheelchair users exit at upper ground floor level into reception

LICHFIELD 01543 254357 CHELTENHAM 01242 521608