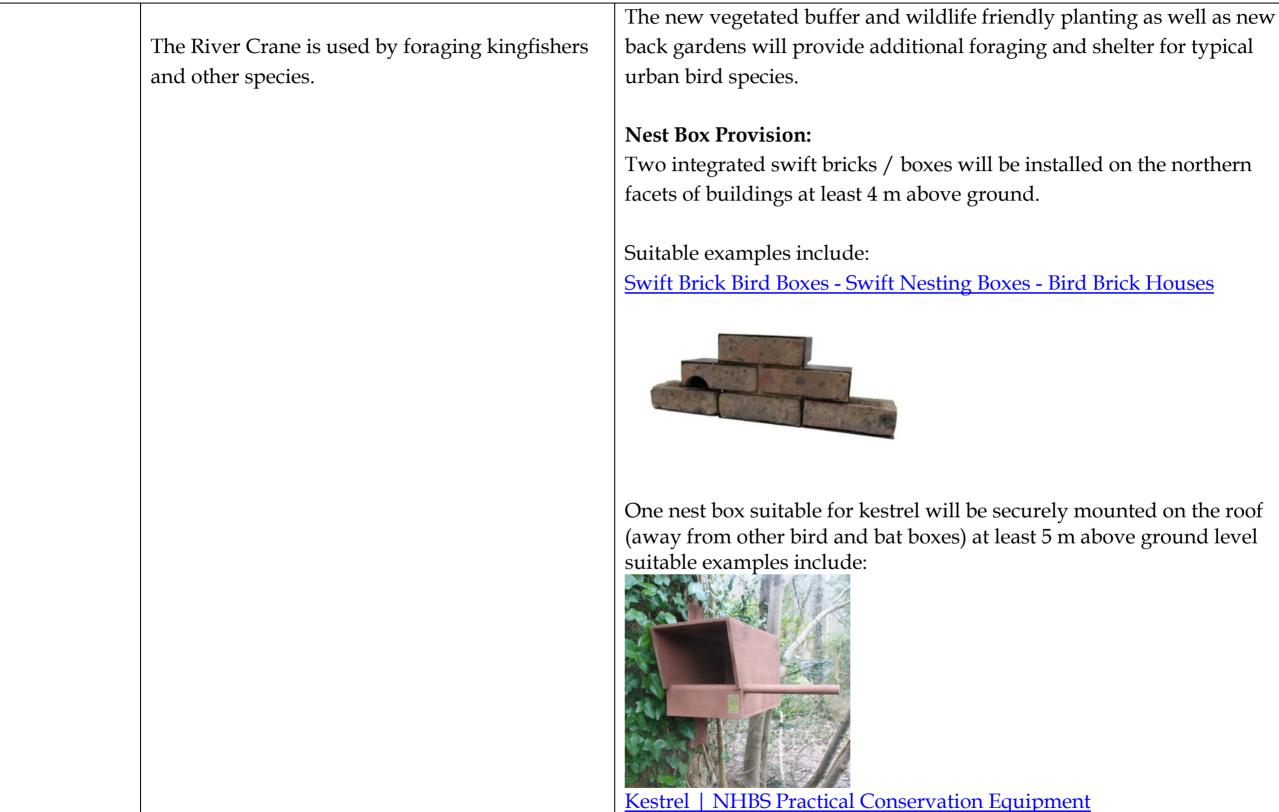

The following table details the methods to be implemented for the protection and enhancement of biodiversity:

| Habitats /<br>Species | Site Specific Information                                                                                                                                                                                                                                                 | Enhancement                                                                                                                                                                                                                                                                                                           |
|-----------------------|---------------------------------------------------------------------------------------------------------------------------------------------------------------------------------------------------------------------------------------------------------------------------|-----------------------------------------------------------------------------------------------------------------------------------------------------------------------------------------------------------------------------------------------------------------------------------------------------------------------|
| Bats                  | Surveys: A comprehensive bat survey was<br>completed between 2018 and 2023, which<br>established that there were no bat roosts on-site<br>and that The River Crane corridor was well used<br>as part of the local foraging and commuting<br>resource for several species. | <ul> <li>Landscape Planting:         <ul> <li>A new vegetated buffer strip will be established of the development, replacing the existing buildilighting. The vegetated buffer will effectively sc from the river and provide additional foraging r populations.</li> </ul> </li> <li>Integrated Bat Boxes</li> </ul> |

d along the river frontage dings and security screen the development resource for local bat

|       |                                                                                                                                         | Two integrated bat roost boxes will be installed<br>facets of buildings at more than 3 m above group<br>bat roost boxes include: <u>Brick Bat Box - Perman</u><br>(birdbrickhouses.co.uk) |
|-------|-----------------------------------------------------------------------------------------------------------------------------------------|-------------------------------------------------------------------------------------------------------------------------------------------------------------------------------------------|
|       |                                                                                                                                         | <u>Bat Box - EcoHabtitats</u>                                                                                                                                                             |
|       |                                                                                                                                         |                                                                                                                                                                                           |
|       |                                                                                                                                         | Locations are indicated on landscape ecologica<br>These features will be installed during constru-<br>buildings.                                                                          |
| Birds | Prior to development the site supported limited<br>potential for foraging and nesting birds with<br>only feral pigeon recorded on-site. | Landscape Planting:                                                                                                                                                                       |

Providing Trusted Ecological Advice

led on southern / western round: Suitable integrated anent Bat Habitats

cal enhancement plan ruction of the new

|               | - | -                                                                                                                                                          |
|---------------|---|------------------------------------------------------------------------------------------------------------------------------------------------------------|
|               |   | Two additional general purpose integrated bird to<br>be installed on northern and eastern facets of build<br>aboveground level. Suitable examples include: |
|               |   | Brick Nesting Boxes For Birds - Integrated Bird H<br>These features will be installed during construction                                                  |
| Invertebrates |   | <b>Bug Hotels</b><br>Proposed locations for two 'Bug Hotels' are indic<br>they will provide additional shelter and structure<br>within suitable habitats.  |
|               |   | Suitable examples are illustrated below:                                                                                                                   |

Providing Trusted Ecological Advice

d nest bricks / boxes will uildings at at least 3 m

Habitats

ction of the new building.

licated on the plan where ure for invertebrates