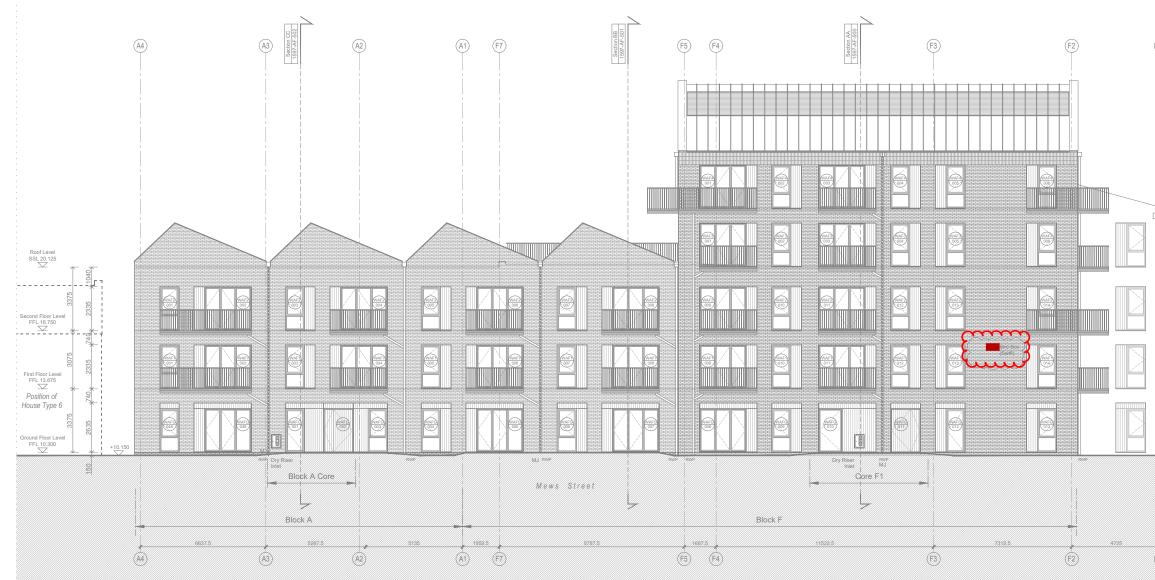

Blocks A & F - Proposed East Elevation (Mews Street). (Scale 1:100 @ A1)

Blocks A & F - Proposed West Elevation (Crane Road). (Scale 1:100 @ A1)

Do not scale this drawing. All dimensions to be checked by the Contractor before construction proceeds This drawing is the copyright of Stanford Eatwell Architecture Ltd and shall not be in any way used or reproduced without their prior written consent.

Key Plan

Blocks E - Section CC. (Scale 1:100 @ A1)

Scale 1:1250

Notes Do not scale this drawing. All dimensions to be checked by the Contractor before construction proceeds This drawing is the copyright of Stanford Eatwell Architecture Ltd and shall not be in any way used or reproduced without their prior written consent. rev. date. dwn. 26.06.20 MB P1 Preliminary Issue. T1 Issued for Tender. 24.08.20 MB T2 Re-issued in lieu of recently approved scheme 20.02.24 MB re-commencing. Building floor to floor dimensions under review. Staircases in abeyance until floor heights resolved. T3 Building heights amended. Building envelope increased to incorporate the 200mm wall cavity. 17.05.24 MB T4 Key plan added. 28.06.24 MB T5 Plot references updated. Kestrel box location added. 18.11.24 LS Key (A)Block Reference Bat Brick / Box x2 (Height: 3-4m above ground) Bird Brick / Box (General Purpose) x2 (Height: Min' 3m above ground) +10.050 Bird Brick / Box (Swift) x2 (Height: Min' 4m above ground) Bird Box (Kestrel) x1 (Height: Min' 5m above ground) Bug Hotel x2