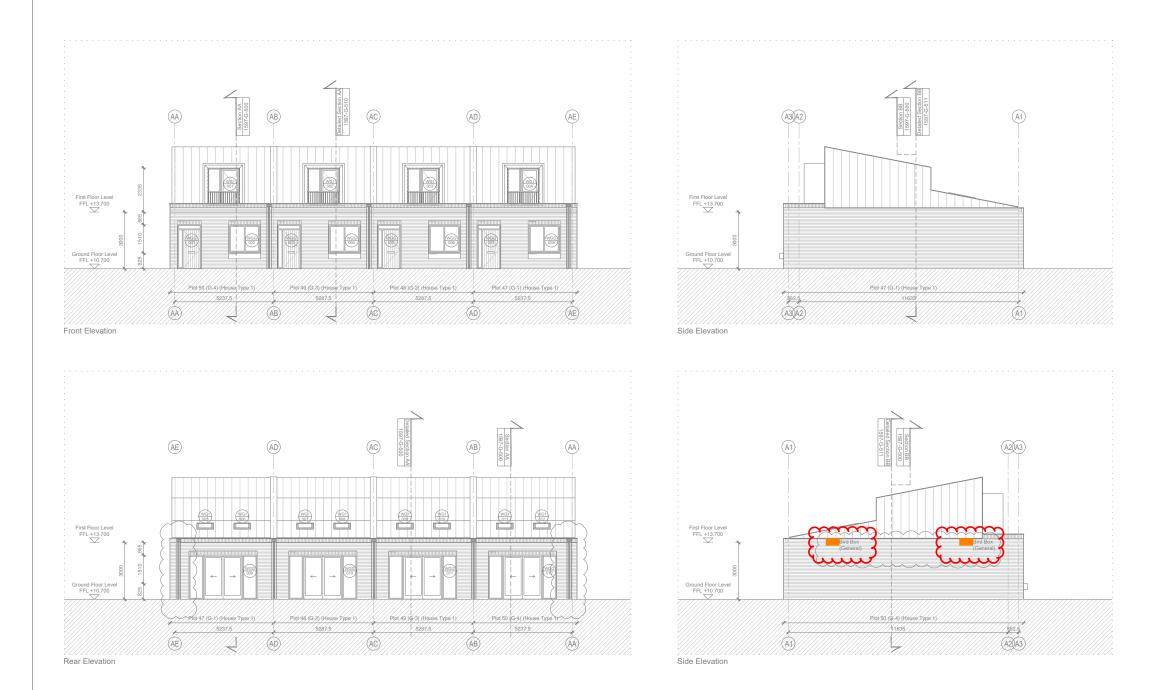

### Notes

Key

(A)

Bat & Bird Brick / Box locations shown indicatively. Refer to Elevations and Sections for exact locations.

Bug Hotel x2

Block Reference

Bat Brick / Box x2 (Height: 3-4m above ground)

Bird Brick / Box (General Purpose) x2 (Height: Min' 3m above ground) Bird Brick / Box (Swift) x2 (Height: Min' 4m above ground) Bird Box (Kestrel) x1 (Height: Min' 5m above ground)

### Notes

Do not scale this drawing. All dimensions to be checked by the Contractor before construction proceeds This drawing is the copyright of Stanford Eatwell Technical Ltd and shall not

|                                                                                                                                                                                                                                        |                                                                                                 | t of Stanford Eatwell Technical Ltd<br>duced without their prior written co                                                                                                                                                                                             |                                                                                                                                                              |  |  |
|----------------------------------------------------------------------------------------------------------------------------------------------------------------------------------------------------------------------------------------|-------------------------------------------------------------------------------------------------|-------------------------------------------------------------------------------------------------------------------------------------------------------------------------------------------------------------------------------------------------------------------------|--------------------------------------------------------------------------------------------------------------------------------------------------------------|--|--|
| <ul> <li>P2 Re-issued in I<br/>re-commenciant</li> <li>T1 Patio doors an<br/>with Client rec<br/>Detailed Secti<br/>suit latest Sch</li> <li>T2 Key plan adde<br/>Drawing shee</li> <li>T3 Window &amp; ext<br/>Window head</li> </ul> | ieu of i<br>ng.<br>mende<br>quest.<br>on line<br>iedule<br>ed.<br>t altere<br>ernal o<br>detail | rted to Preliminary Issue.<br>recently approved scheme<br>d as sliding doors in line<br>Finished floor levels (FFL)<br>ss added. Plot numbering u<br>of Accommodation. Issued<br>ad to landscape format.<br>door references added.<br>a mended.<br>L's AA & AE moved by | 30.05.24 LS<br>added.<br>ipdated to                                                                                                                          |  |  |
| Bird box/brick<br><u>Key</u>                                                                                                                                                                                                           | locatio                                                                                         | ons indicated.                                                                                                                                                                                                                                                          |                                                                                                                                                              |  |  |
| A                                                                                                                                                                                                                                      | A Block Reference                                                                               |                                                                                                                                                                                                                                                                         |                                                                                                                                                              |  |  |
| Bat Brick / Box x2<br>(Height: 3-4m above ground)                                                                                                                                                                                      |                                                                                                 |                                                                                                                                                                                                                                                                         |                                                                                                                                                              |  |  |
| Bird Brick / Box (General Purpose) x2<br>(Height: Min' 3m above ground)                                                                                                                                                                |                                                                                                 |                                                                                                                                                                                                                                                                         |                                                                                                                                                              |  |  |
|                                                                                                                                                                                                                                        | Bird Brick / Box (Swift) x2<br>(Height: Min' 4m above ground)                                   |                                                                                                                                                                                                                                                                         |                                                                                                                                                              |  |  |
|                                                                                                                                                                                                                                        |                                                                                                 | ox (Kestrel) x1<br>ht: Min' 5m above ground)                                                                                                                                                                                                                            |                                                                                                                                                              |  |  |
| •                                                                                                                                                                                                                                      | Bug H                                                                                           | otel x2                                                                                                                                                                                                                                                                 |                                                                                                                                                              |  |  |
| External Walls:                                                                                                                                                                                                                        |                                                                                                 | (with natural mc<br>Pink Buff Brick<br>FLB Lindfield Yr<br>(with natural mc<br>Dark Red Bric<br>Fortera Westor<br>(with dark grey<br>White Brick                                                                                                                        | ick<br>ortar)<br>/ Multi Buff<br>Weathered Gault<br>vrtar)<br>c<br>ellow Multi Stock<br>vrtar)<br>k<br>k<br>k<br>c Gr Red Multi<br>mortar)<br>white Handmade |  |  |
| Roofs:                                                                                                                                                                                                                                 | Ð                                                                                               | Dark grey Standing Seam                                                                                                                                                                                                                                                 |                                                                                                                                                              |  |  |
| Windows:                                                                                                                                                                                                                               | G                                                                                               | Timber/Aluminium Compos<br>units to Acoustic Engineer's<br>* denotes opaque glas                                                                                                                                                                                        | s requirements.<br>ss                                                                                                                                        |  |  |
| Entrance Doors:                                                                                                                                                                                                                        | ⊕                                                                                               | ** denotes dummy wind<br>To conform with AD/Q and<br>sidelight / toplight as shown                                                                                                                                                                                      | incorporate                                                                                                                                                  |  |  |
| Garage Doors:                                                                                                                                                                                                                          | 1                                                                                               | Up and over opening doors                                                                                                                                                                                                                                               |                                                                                                                                                              |  |  |
| Rainwater goods:                                                                                                                                                                                                                       | J                                                                                               | Polyester Powder Coated A match windows                                                                                                                                                                                                                                 | Aluminium to                                                                                                                                                 |  |  |
| Copings:                                                                                                                                                                                                                               | ß                                                                                               | Anodised Aluminium coping windows                                                                                                                                                                                                                                       | gs to match                                                                                                                                                  |  |  |
| Rooflights:                                                                                                                                                                                                                            | $\mathbb{O}$                                                                                    | Keylite (or similar)                                                                                                                                                                                                                                                    |                                                                                                                                                              |  |  |
| Window Box:                                                                                                                                                                                                                            | ₪                                                                                               | Proprietary prefabricated P<br>box to match window colou                                                                                                                                                                                                                |                                                                                                                                                              |  |  |
| lss                                                                                                                                                                                                                                    | ue                                                                                              | d for Tende                                                                                                                                                                                                                                                             | er                                                                                                                                                           |  |  |
| <br>Stanford                                                                                                                                                                                                                           | Tec<br>Arci                                                                                     | atwell<br>hnical<br>hitectural Technicians<br>al Park   Bishops Stortford   Herts   C                                                                                                                                                                                   | M22 7WE                                                                                                                                                      |  |  |

### Blocks G - Proposed Elevations

" 1:100 @ A1 June 2020

RH

dwn

Scale 1:1250

1597-G-400

T4

awn MB