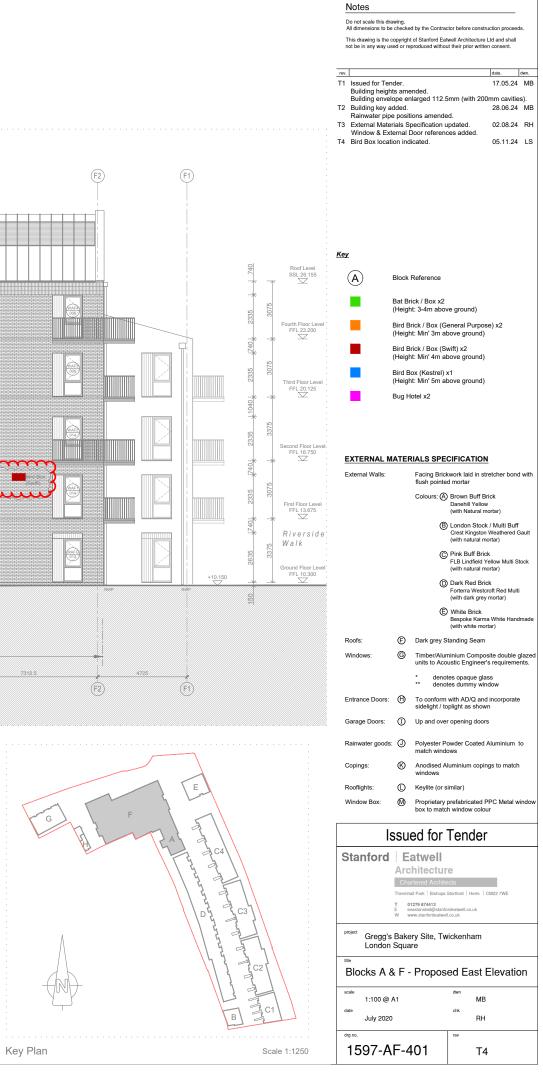

### Notes

Do not scale this drawing. All dimensions to be checked by the Contractor before cons This drawing is the copyright of Stanford Eatwell Architecture Ltd and shall not be in any way used or reproduced without their prior written consent. rev. date. dwn. P1 Preliminary Issue 18.11.24 LS

### Notes

Key

(A)

Bat & Bird Brick / Box locations shown indicatively. Refer to Elevations and Sections for exact locations.

Bug Hotel x2

Block Reference

Bat Brick / Box x2 (Height: 3-4m above ground)

Bird Brick / Box (General Purpose) x2 (Height: Min' 3m above ground) Bird Brick / Box (Swift) x2 (Height: Min' 4m above ground) Bird Box (Kestrel) x1 (Height: Min' 5m above ground)

This plan has been prepared in line with the requirements and recommendations of the Ecology Consultant Richard Graves Associates.

This drawing has been produced pursuant to the submission in relation to the discharge Condition U0179074 of Planning Conse 22/2556/FUL.

### Preliminary Issue Stanford Eatwell Architecture Il Park Bishops 01279 874413 seastansted@: www.stanforde project Gregg's Bakery Site, Twickenham London Square Ecological Enhancement Plan

1:200 @ A1 LS November 2024 RH P1 1597-P-050

Blocks A & F - Proposed East Elevation (Mews Street). (Scale 1:100 @ A1)

Blocks A & F - Proposed West Elevation (Crane Road). (Scale 1:100 @ A1)

Do not scale this drawing. All dimensions to be checked by the Contractor before construction proceeds This drawing is the copyright of Stanford Eatwell Architecture Ltd and shall not be in any way used or reproduced without their prior written consent.