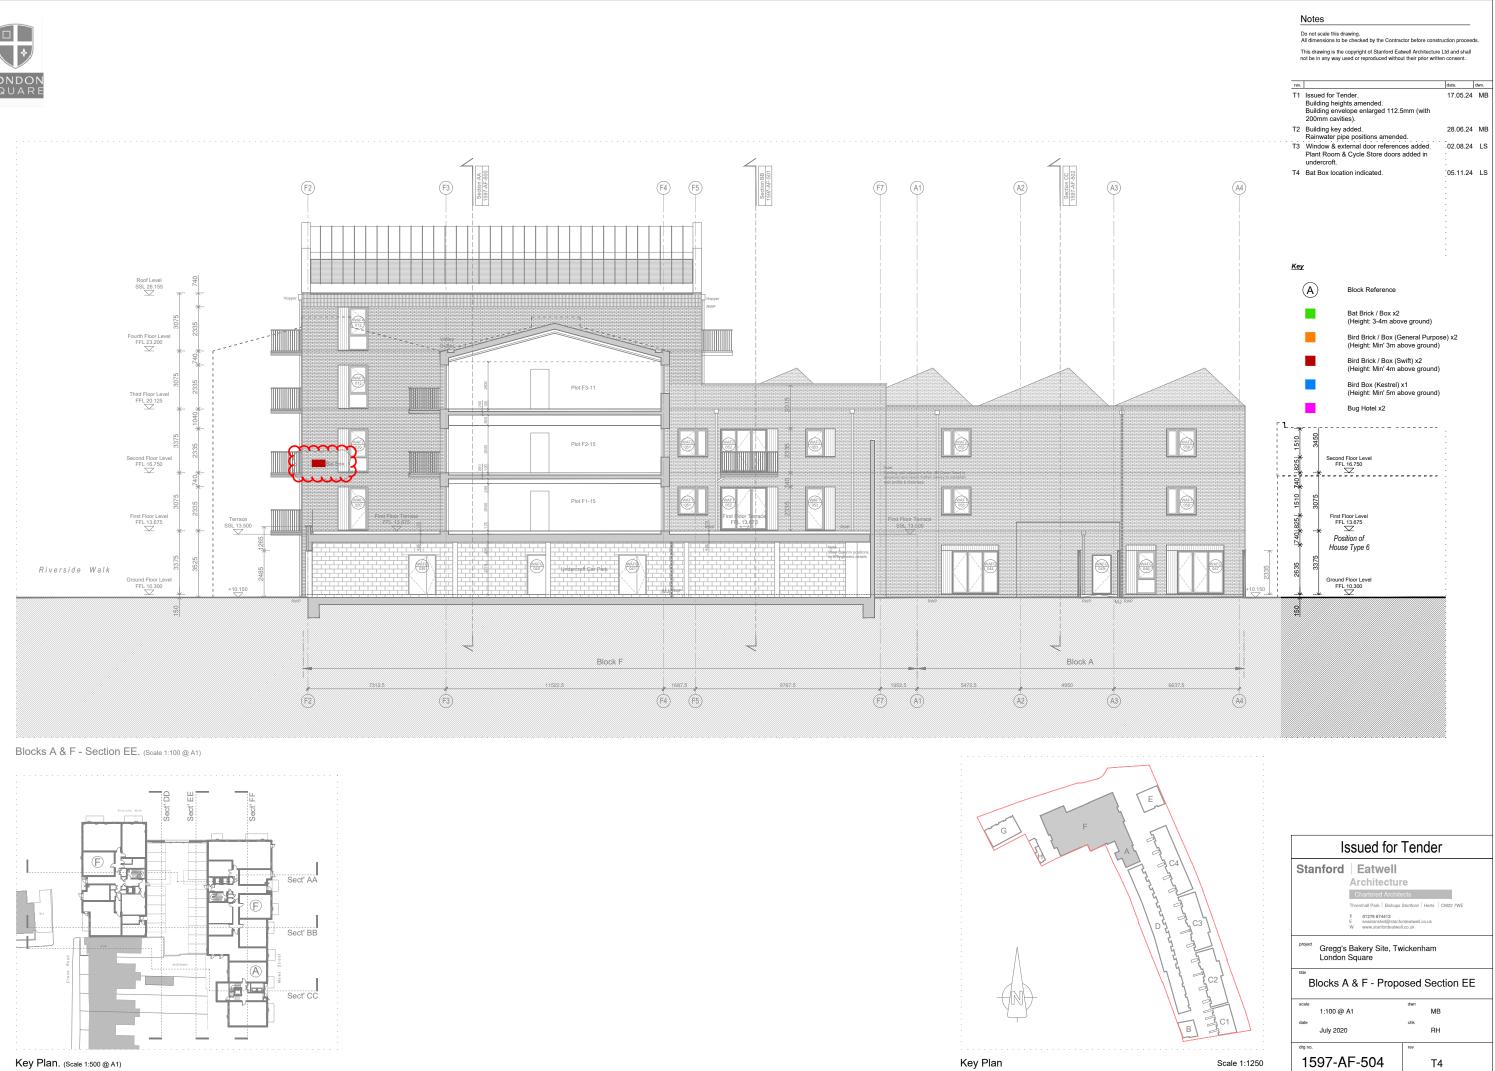

### Notes

Key

(A)

Bat & Bird Brick / Box locations shown indicatively. Refer to Elevations and Sections for exact locations.

Bug Hotel x2

Block Reference

Bat Brick / Box x2 (Height: 3-4m above ground)

Bird Brick / Box (General Purpose) x2 (Height: Min' 3m above ground) Bird Brick / Box (Swift) x2 (Height: Min' 4m above ground) Bird Box (Kestrel) x1 (Height: Min' 5m above ground)

This plan has been prepared in line with the requirements and recommendations of the Ecology Consultant Richard Graves Associates.

This drawing has been produced pursuant to the submission in relation to the discharge Condition U0179074 of Planning Conse 22/2556/FUL.