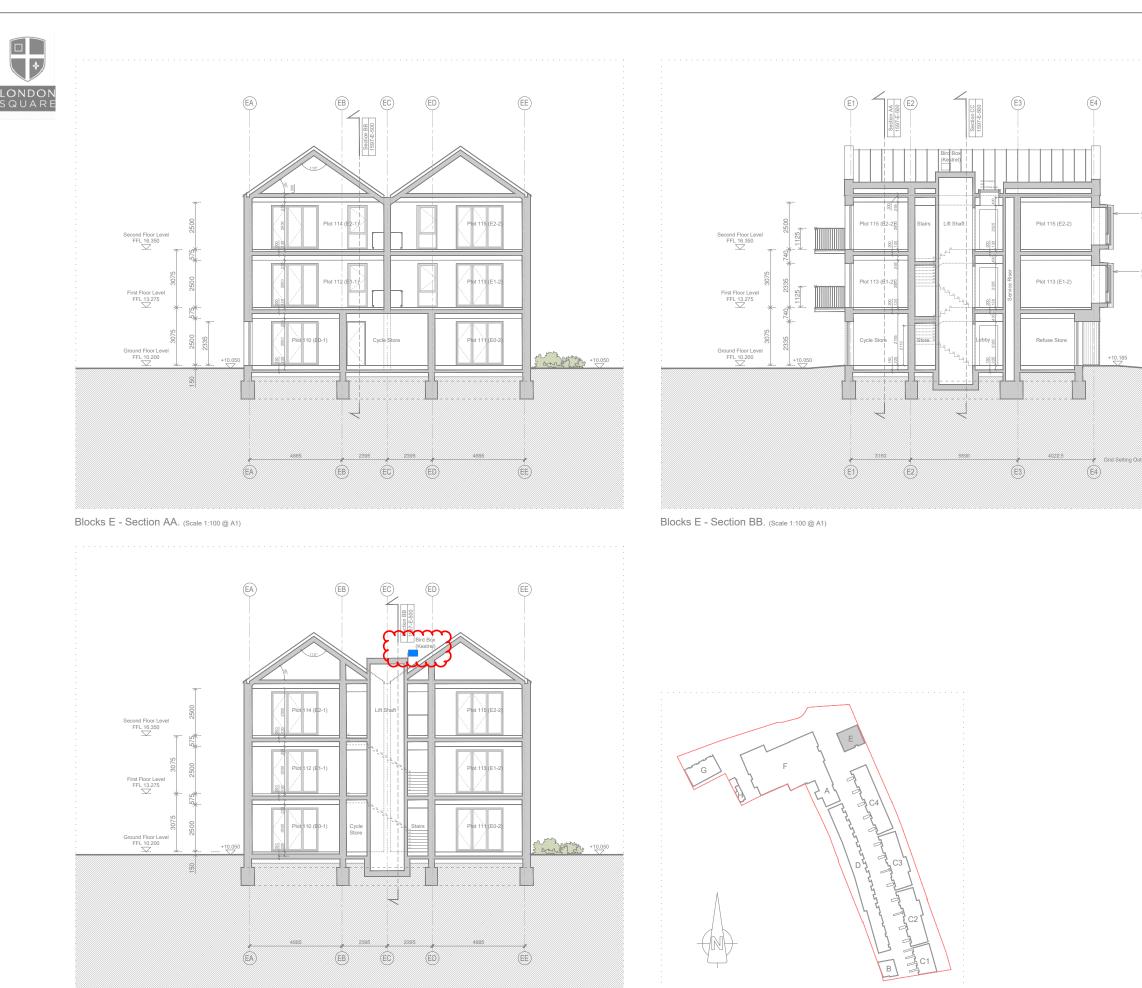

### Notes

Key

(A)

Bat & Bird Brick / Box locations shown indicatively. Refer to Elevations and Sections for exact locations.

Bug Hotel x2

Block Reference

Bat Brick / Box x2 (Height: 3-4m above ground)

Bird Brick / Box (General Purpose) x2 (Height: Min' 3m above ground) Bird Brick / Box (Swift) x2 (Height: Min' 4m above ground) Bird Box (Kestrel) x1 (Height: Min' 5m above ground)

Key Plan

Blocks E - Section CC. (Scale 1:100 @ A1)

Scale 1:1250

Notes Do not scale this drawing. All dimensions to be checked by the Contractor before construction proceeds This drawing is the copyright of Stanford Eatwell Architecture Ltd and shall not be in any way used or reproduced without their prior written consent. rev. date. dwn. 26.06.20 MB P1 Preliminary Issue. T1 Issued for Tender. 24.08.20 MB T2 Re-issued in lieu of recently approved scheme 20.02.24 MB re-commencing. Building floor to floor dimensions under review. Staircases in abeyance until floor heights resolved. T3 Building heights amended. Building envelope increased to incorporate the 200mm wall cavity. 17.05.24 MB T4 Key plan added. 28.06.24 MB T5 Plot references updated. Kestrel box location added. 18.11.24 LS Key (A)Block Reference Bat Brick / Box x2 (Height: 3-4m above ground) Bird Brick / Box (General Purpose) x2 (Height: Min' 3m above ground) +10.050 Bird Brick / Box (Swift) x2 (Height: Min' 4m above ground) Bird Box (Kestrel) x1 (Height: Min' 5m above ground) Bug Hotel x2

| Issued for Tender                                                                                                                                                                                      |                   |  |  |  |  |
|--------------------------------------------------------------------------------------------------------------------------------------------------------------------------------------------------------|-------------------|--|--|--|--|
| Stanford Eatwell<br>Architecture<br>Chatered Architects<br>Thremhall Park   Bishops Storford   Heris   CM22 7WE<br>T 01279 57413<br>E seatiansectigation/deatwell.co.uk<br>W Www.sulandrobatwell.co.uk |                   |  |  |  |  |
| <sup>project</sup> Gregg's Bakery Site, Twickenham<br>London Square                                                                                                                                    |                   |  |  |  |  |
| Blocks E - Proposed Sections                                                                                                                                                                           |                   |  |  |  |  |
| scale 1:10 & 1:100 @ A1                                                                                                                                                                                | <sup>dwn</sup> MB |  |  |  |  |
| date<br>June 2020                                                                                                                                                                                      | chk<br>RH         |  |  |  |  |
| <sup>drg no.</sup><br>1597-E-500                                                                                                                                                                       | rev<br>T5         |  |  |  |  |