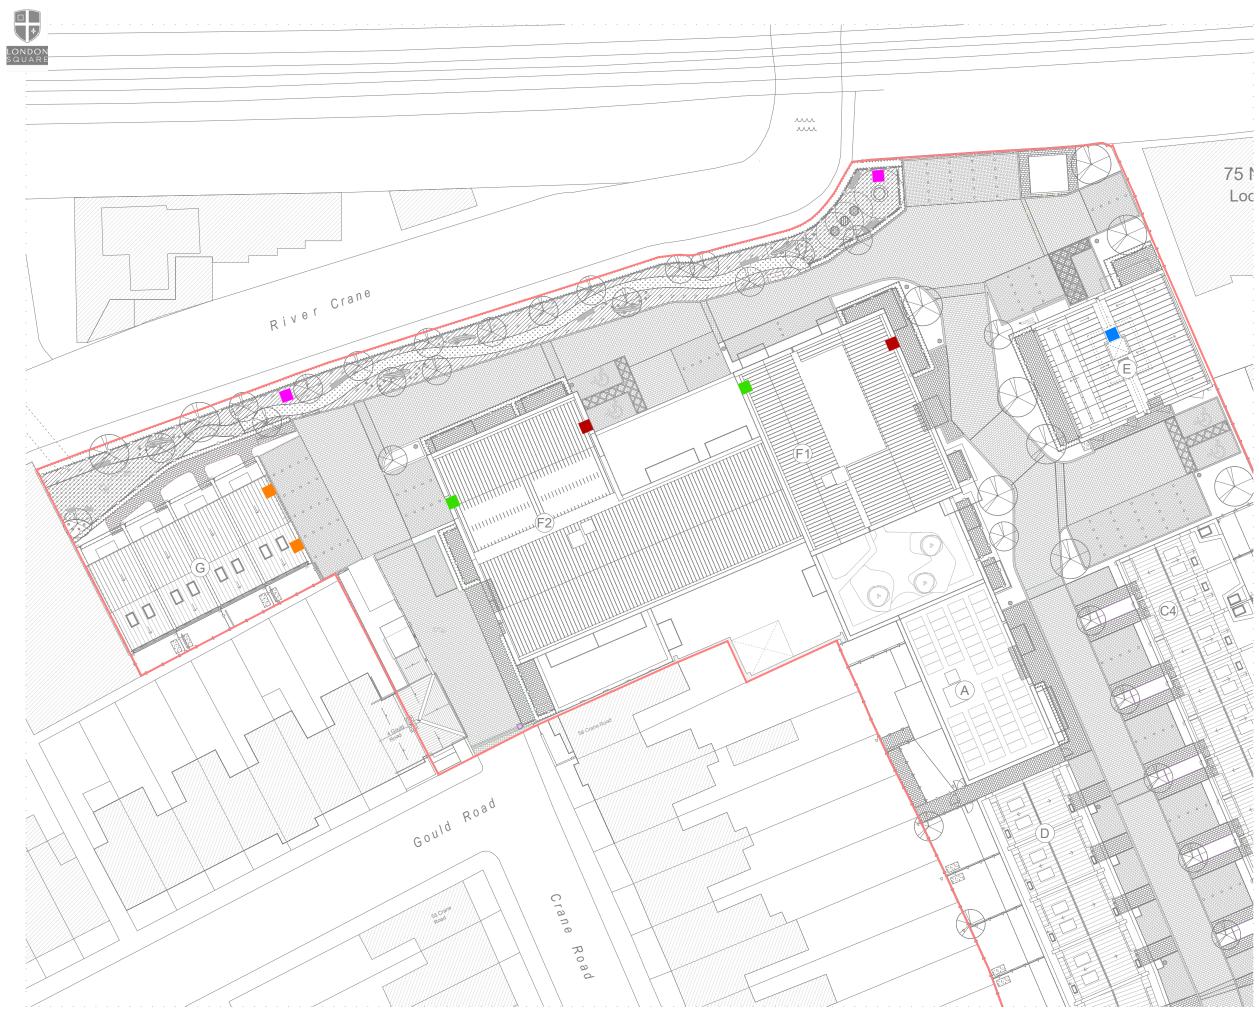

# Landscape Proposals Including Ecological Enhancements

Registered Address: Lynwood House, Crofton Road, Orpington, Kent. BR6 8QE Company Number 7931959 www.richardgravesassociates.com

Extract of Proposed Site Plan showing locations of bug hotels, bird & bat boxes

### Notes

Key

(A)

Bat & Bird Brick / Box locations shown indicatively. Refer to Elevations and Sections for exact locations.

Bug Hotel x2

Block Reference

Bat Brick / Box x2 (Height: 3-4m above ground)

Bird Brick / Box (General Purpose) x2 (Height: Min' 3m above ground) Bird Brick / Box (Swift) x2 (Height: Min' 4m above ground) Bird Box (Kestrel) x1 (Height: Min' 5m above ground)