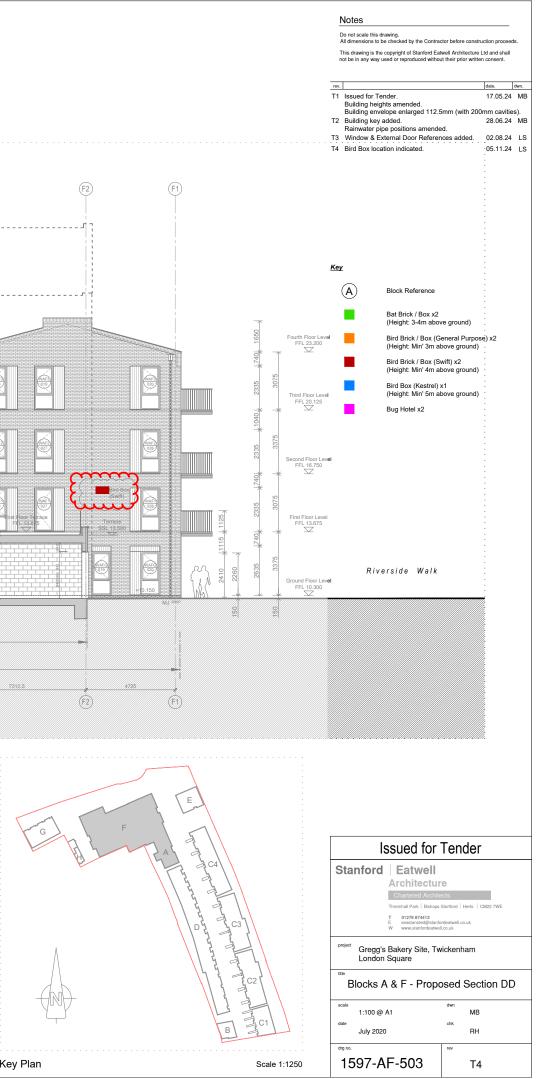

### Notes

Key

(A)

Bat & Bird Brick / Box locations shown indicatively. Refer to Elevations and Sections for exact locations.

Bug Hotel x2

Block Reference

Bat Brick / Box x2 (Height: 3-4m above ground)

Bird Brick / Box (General Purpose) x2 (Height: Min' 3m above ground) Bird Brick / Box (Swift) x2 (Height: Min' 4m above ground) Bird Box (Kestrel) x1 (Height: Min' 5m above ground)

This plan has been prepared in line with the requirements and recommendations of the Ecology Consultant Richard Graves Associates.

This drawing has been produced pursuant to the submission in relation to the discharge Condition U0179074 of Planning Conse 22/2556/FUL.