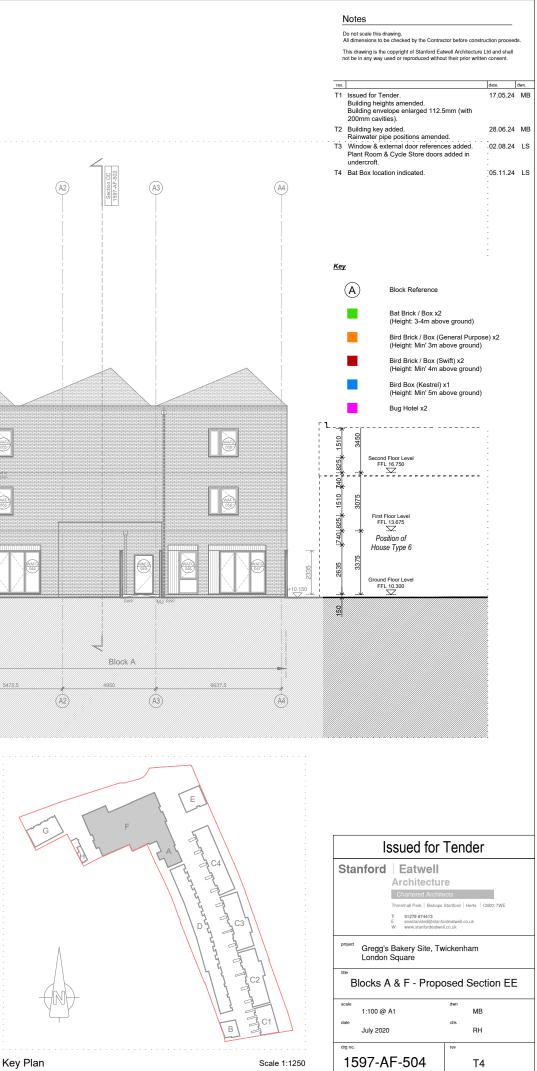

### Notes

Key

(A)

Bat & Bird Brick / Box locations shown indicatively. Refer to Elevations and Sections for exact locations.

Bug Hotel x2

Block Reference

Bat Brick / Box x2 (Height: 3-4m above ground)

Bird Brick / Box (General Purpose) x2 (Height: Min' 3m above ground) Bird Brick / Box (Swift) x2 (Height: Min' 4m above ground) Bird Box (Kestrel) x1 (Height: Min' 5m above ground)

This plan has been prepared in line with the requirements and recommendations of the Ecology Consultant Richard Graves Associates.

This drawing has been produced pursuant to the submission in relation to the discharge Condition U0179074 of Planning Conse 22/2556/FUL.