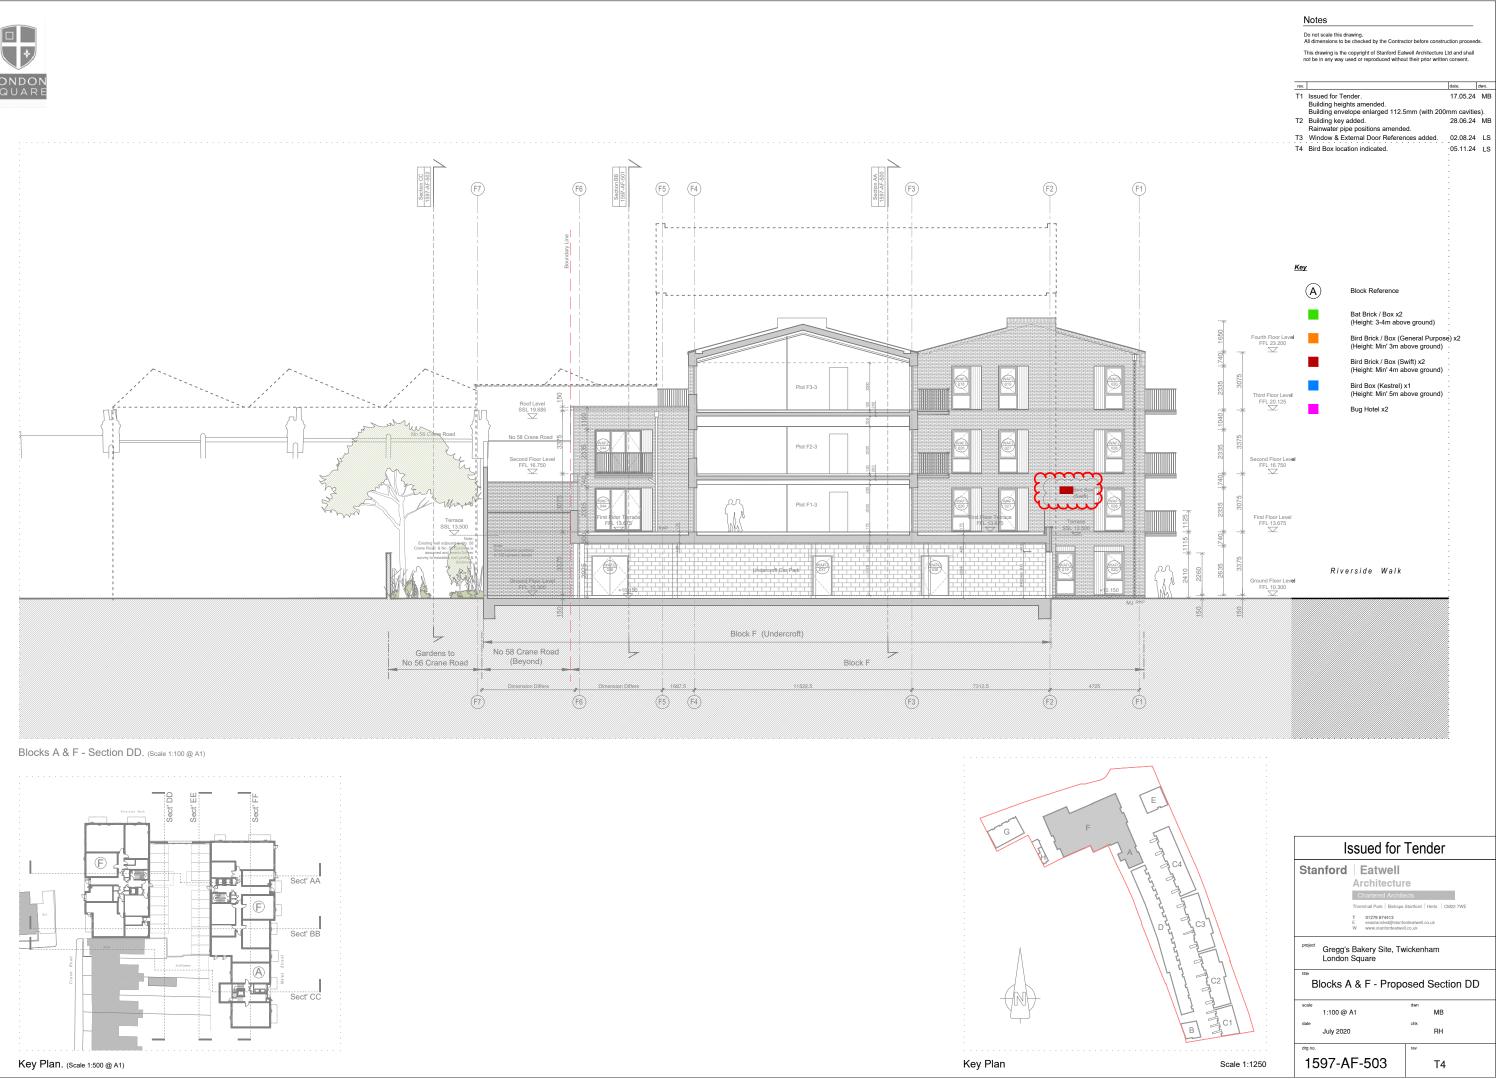

# Landscape Proposals Including Ecological Enhancements

Registered Address: Lynwood House, Crofton Road, Orpington, Kent. BR6 8QE Company Number 7931959 www.richardgravesassociates.com

Extract of Proposed Site Plan showing locations of bug hotels, bird & bat boxes

### Notes

Key

(A)

Bat & Bird Brick / Box locations shown indicatively. Refer to Elevations and Sections for exact locations.

Bug Hotel x2

Block Reference

Bat Brick / Box x2 (Height: 3-4m above ground)

Bird Brick / Box (General Purpose) x2 (Height: Min' 3m above ground) Bird Brick / Box (Swift) x2 (Height: Min' 4m above ground) Bird Box (Kestrel) x1 (Height: Min' 5m above ground)

This plan has been prepared in line with the requirements and recommendations of the Ecology Consultant Richard Graves Associates.

This drawing has been produced pursuant to the submission in relation to the discharge Condition U0179074 of Planning Conse 22/2556/FUL.