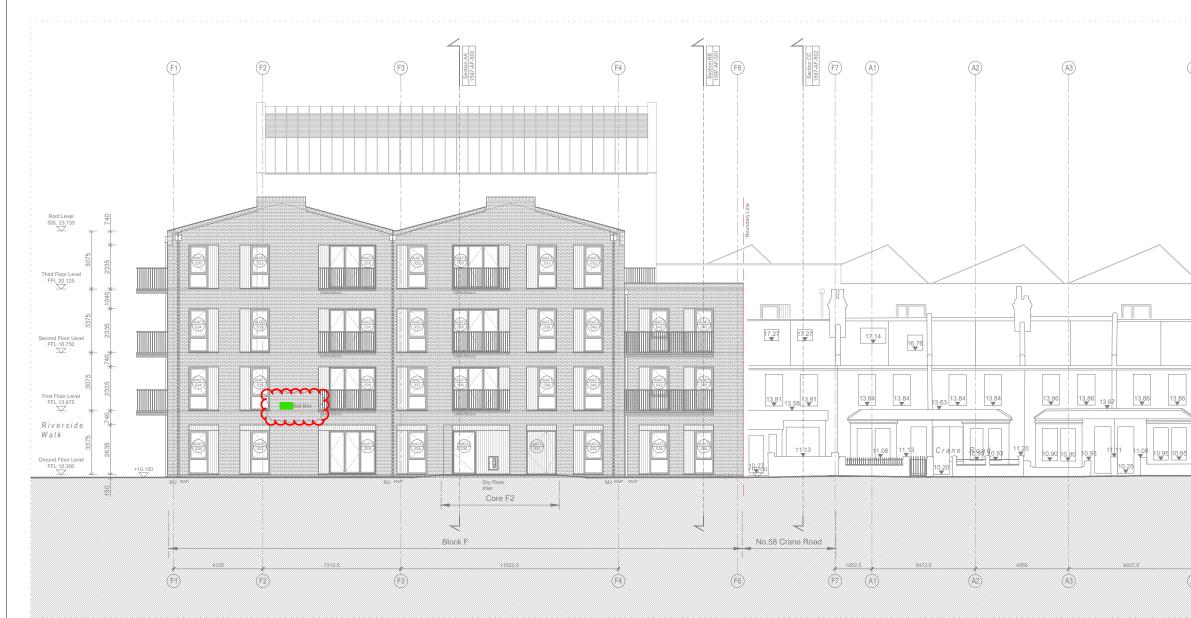

### Notes

Key

(A)

Bat & Bird Brick / Box locations shown indicatively. Refer to Elevations and Sections for exact locations.

Bug Hotel x2

Block Reference

Bat Brick / Box x2 (Height: 3-4m above ground)

Bird Brick / Box (General Purpose) x2 (Height: Min' 3m above ground) Bird Brick / Box (Swift) x2 (Height: Min' 4m above ground) Bird Box (Kestrel) x1 (Height: Min' 5m above ground)

Key Plan

Blocks E - Section CC. (Scale 1:100 @ A1)

Scale 1:1250

Notes Do not scale this drawing. All dimensions to be checked by the Contractor before construction proceeds This drawing is the copyright of Stanford Eatwell Architecture Ltd and shall not be in any way used or reproduced without their prior written consent. rev. date. dwn. 26.06.20 MB P1 Preliminary Issue. T1 Issued for Tender. 24.08.20 MB T2 Re-issued in lieu of recently approved scheme 20.02.24 MB re-commencing. Building floor to floor dimensions under review. Staircases in abeyance until floor heights resolved. T3 Building heights amended. Building envelope increased to incorporate the 200mm wall cavity. 17.05.24 MB T4 Key plan added. 28.06.24 MB T5 Plot references updated. Kestrel box location added. 18.11.24 LS Key (A)Block Reference Bat Brick / Box x2 (Height: 3-4m above ground) Bird Brick / Box (General Purpose) x2 (Height: Min' 3m above ground) +10.050 Bird Brick / Box (Swift) x2 (Height: Min' 4m above ground) Bird Box (Kestrel) x1 (Height: Min' 5m above ground) Bug Hotel x2