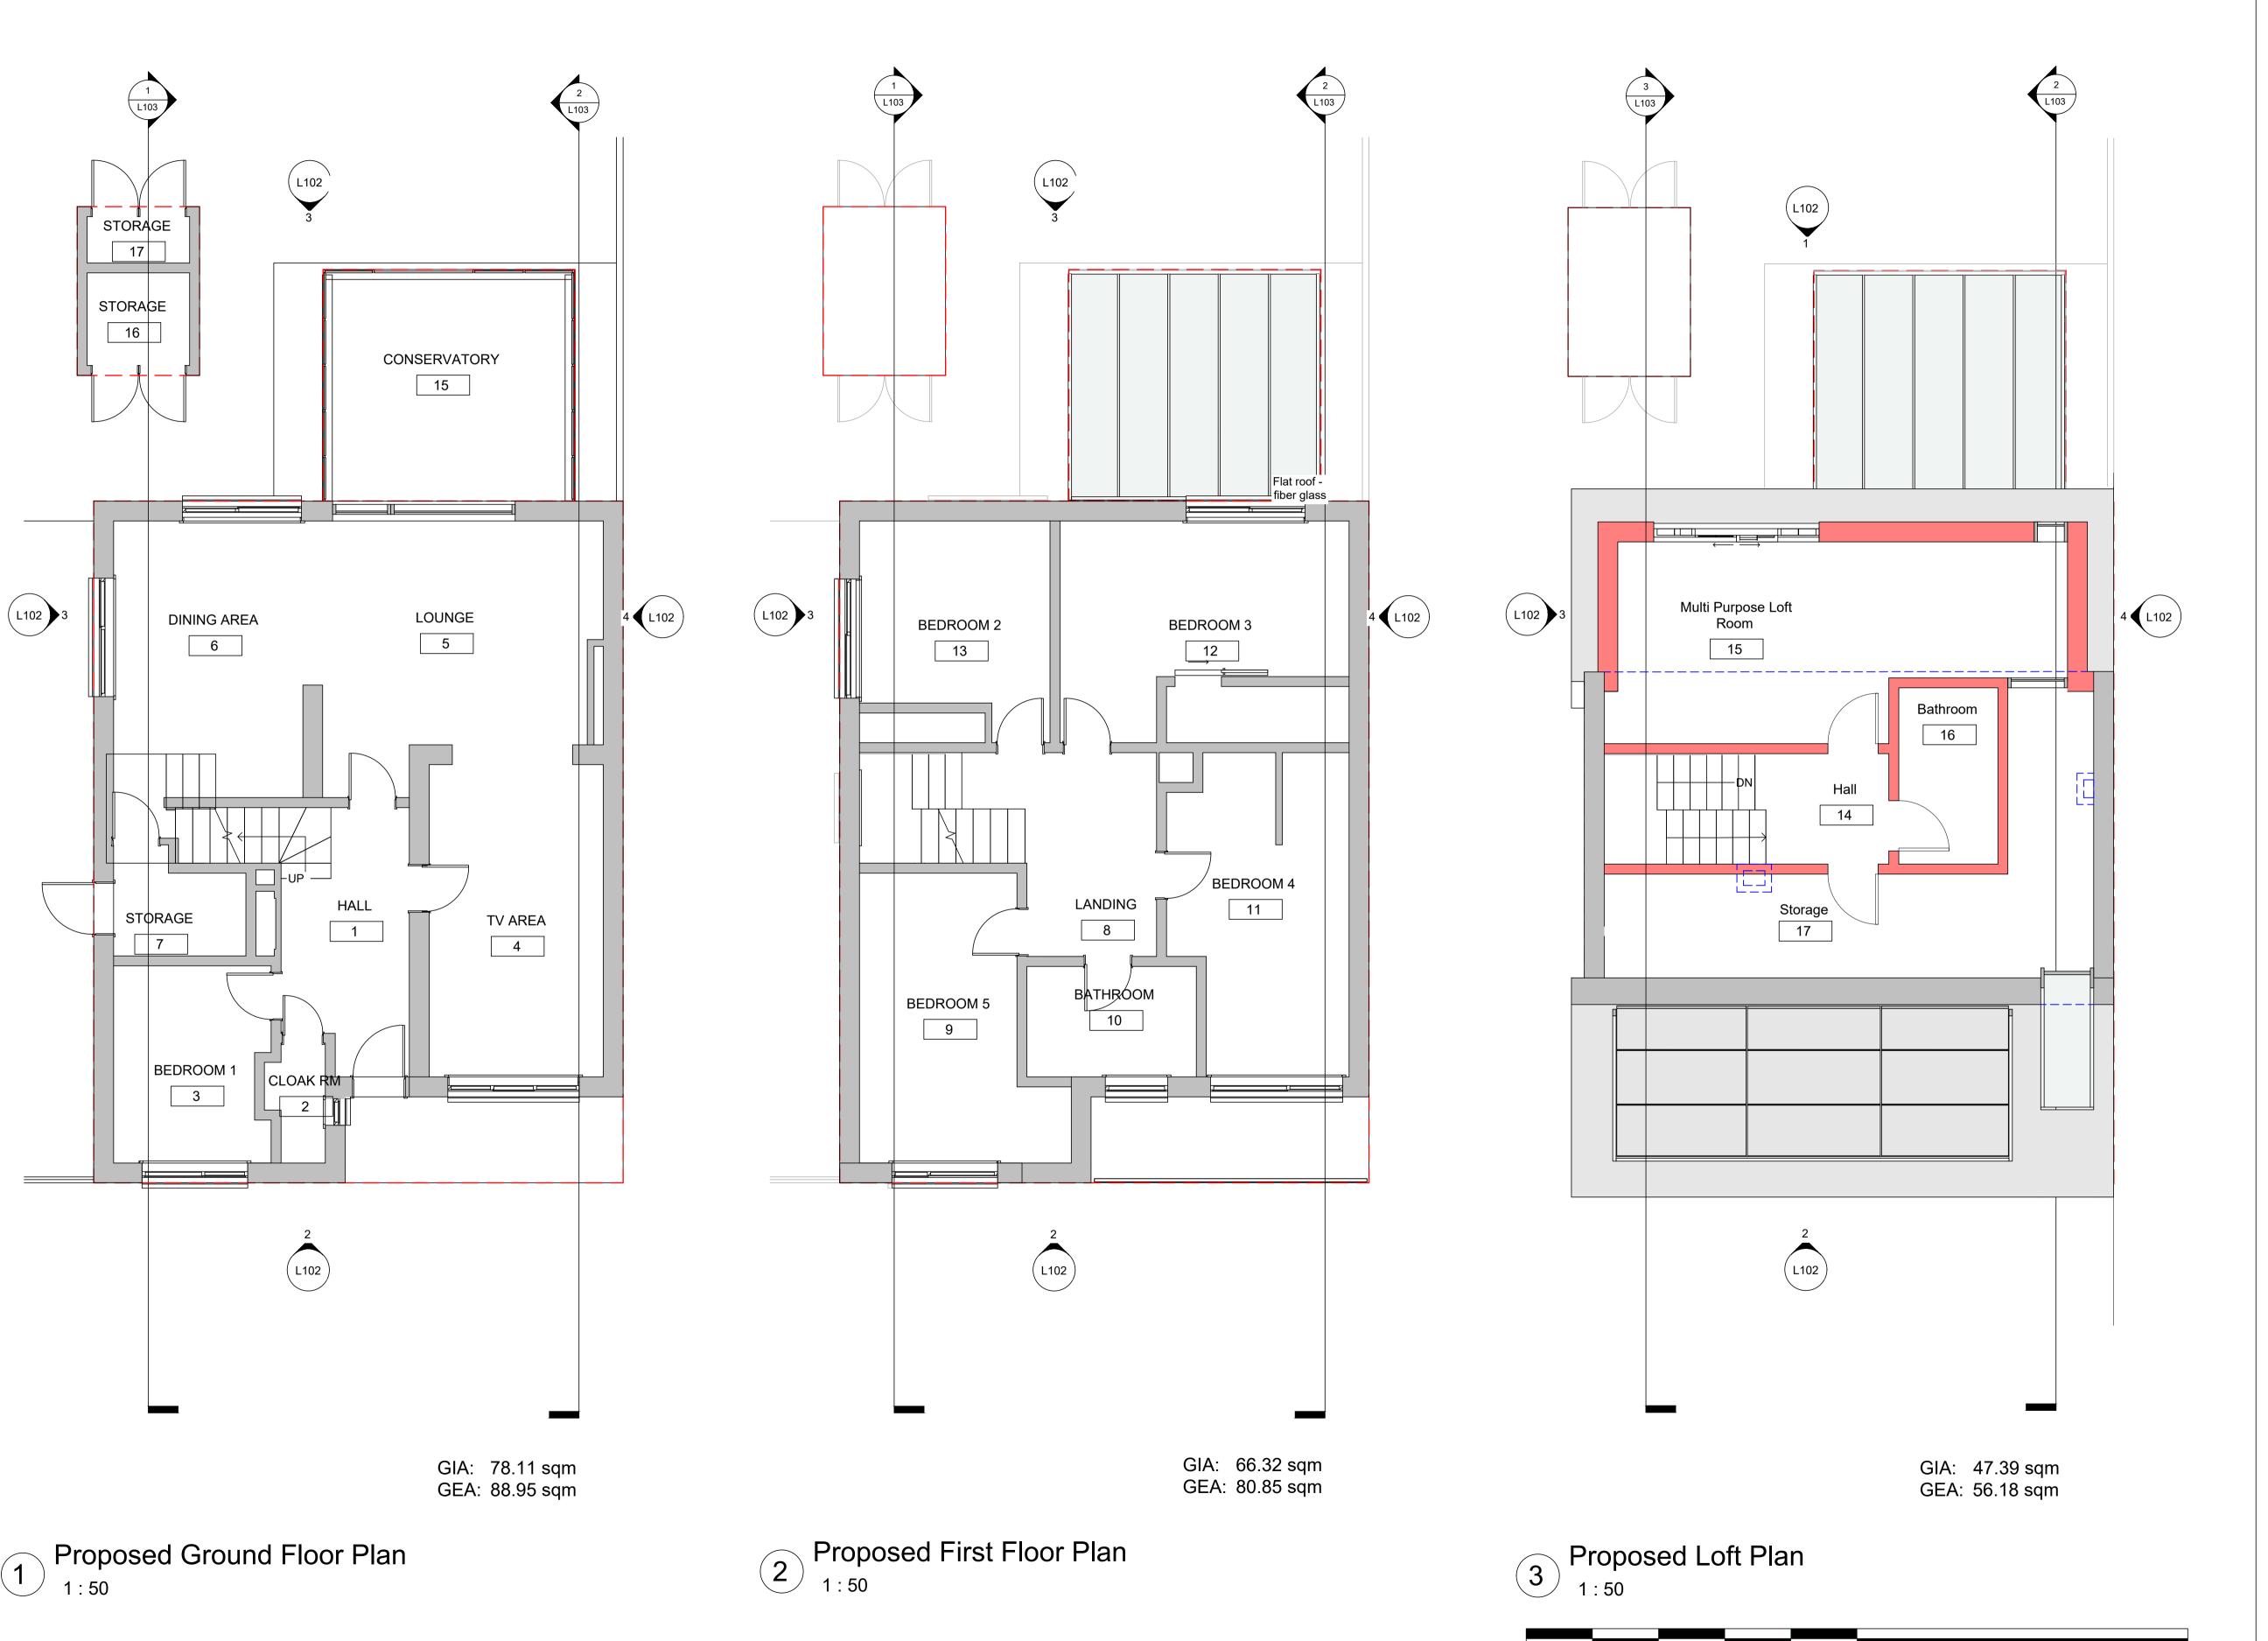

Existing retained

Existing removed

PROJECT NORTH

PROJECT

94 Temple Sheen Rd. SW14 7RR

DRAWING NR

L101

TITLE

Proposed Roof
Extension and Solar
Panels - Floor Plans

SCALE

1:50

1:50@A1/ 1:100@A3