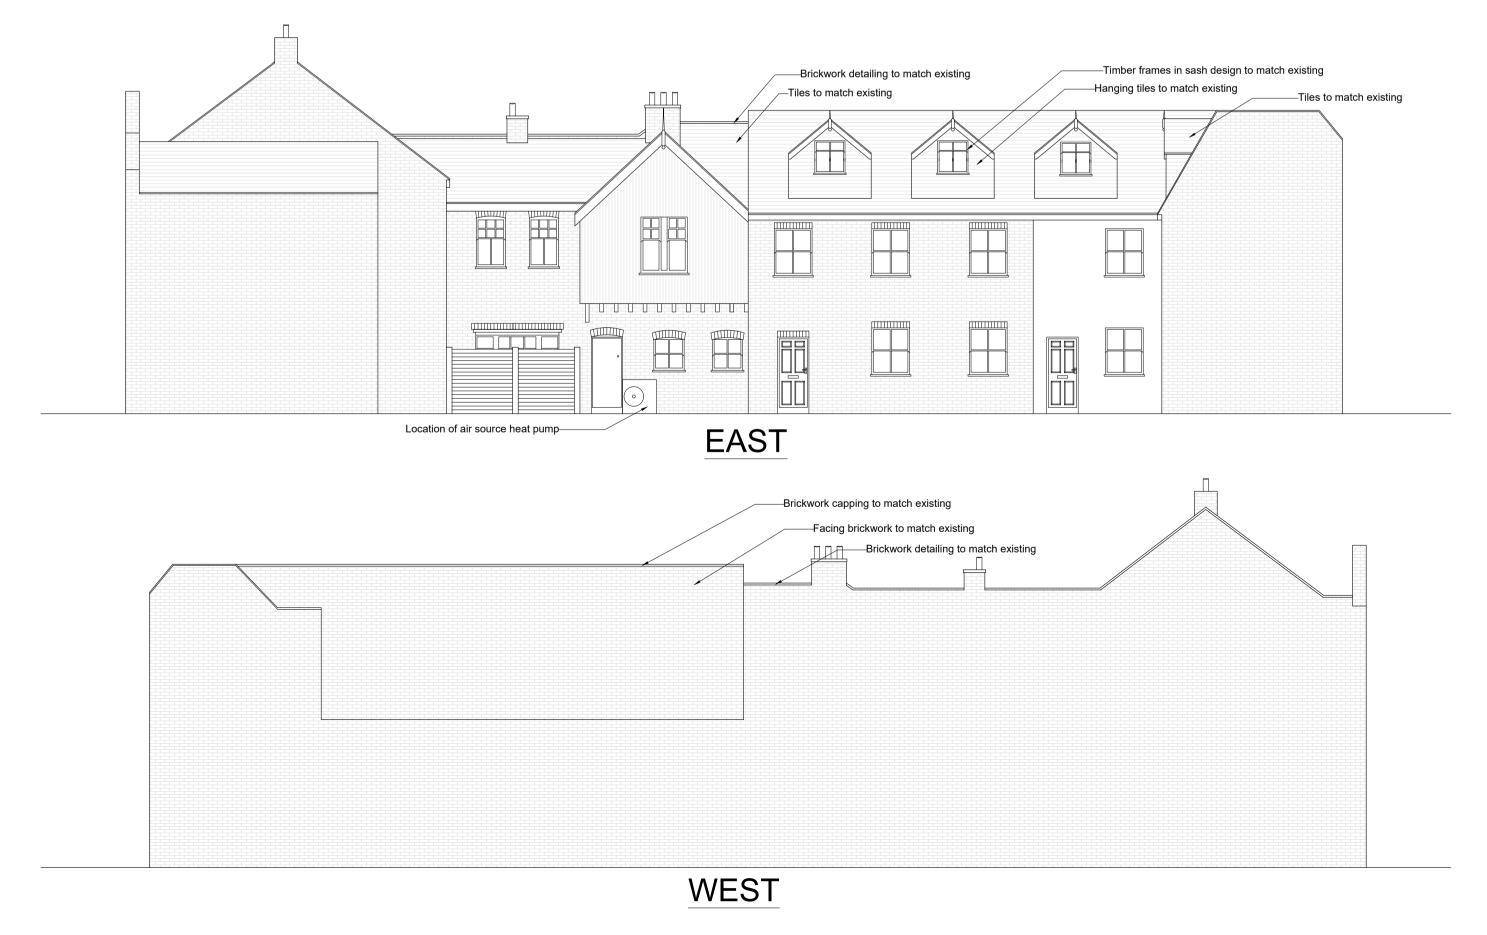

## **EXISTING ELEVATIONS**









SOUTH (WITH SECTION TO ENABLE VIEW)





www.faradayplanning.co.uk info@faradayplanning.co.uk 0333 444 1036

This drawing is protected by the Copyright of Faraday Planning Ltd. This drawing shall not be used or reproduced in any form without the express consent of Faraday Planning Ltd.

**Applicant** 

Mr Barry Williams

Proposal

Division of maisonette into 2no. flats facilitated by roof extensions

123 Station Road Hampton Richmond-upon-Thames Greater London TW12 2AL

**Drawing Title** 

Existing and Proposed Elevations

Date

20.11.24

1100 0

Scale

1:100 @ A1

Drawing Number Revision

E-FLT-912

Α

## PROPOSED ELEVATIONS