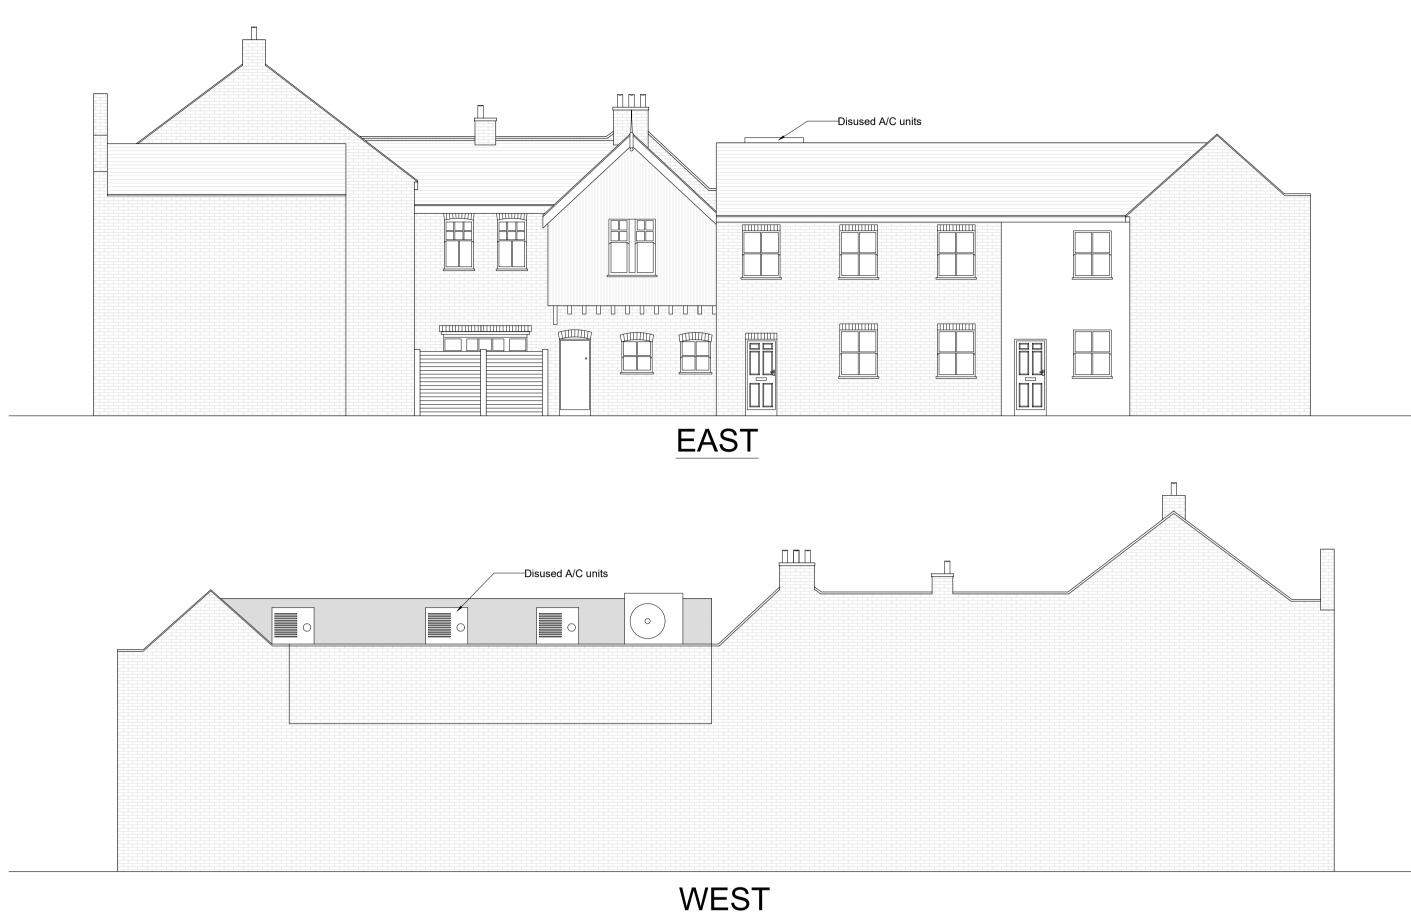

## **EXISTING ELEVATIONS**









SOUTH (WITH SECTION TO ENABLE VIEW)





www.faradayplanning.co.uk info@faradayplanning.co.uk 0333 444 1036

This drawing is protected by the Copyright of Faraday Planning Ltd. This drawing shall not be used or reproduced in any form without the express consent of Faraday Planning Ltd.

**Applicant** 

Mr Barry Williams

Proposal

Division of maisonette into 2no. flats facilitated by roof extensions

123 Station Road Hampton Richmond-upon-Thames Greater London TW12 2AL

**Drawing Title** 

Existing and Proposed Elevations

Date

20.11.24

1100 0

Scale

1:100 @ A1

Drawing Number Revision

E-FLT-912

Α

## PROPOSED ELEVATIONS