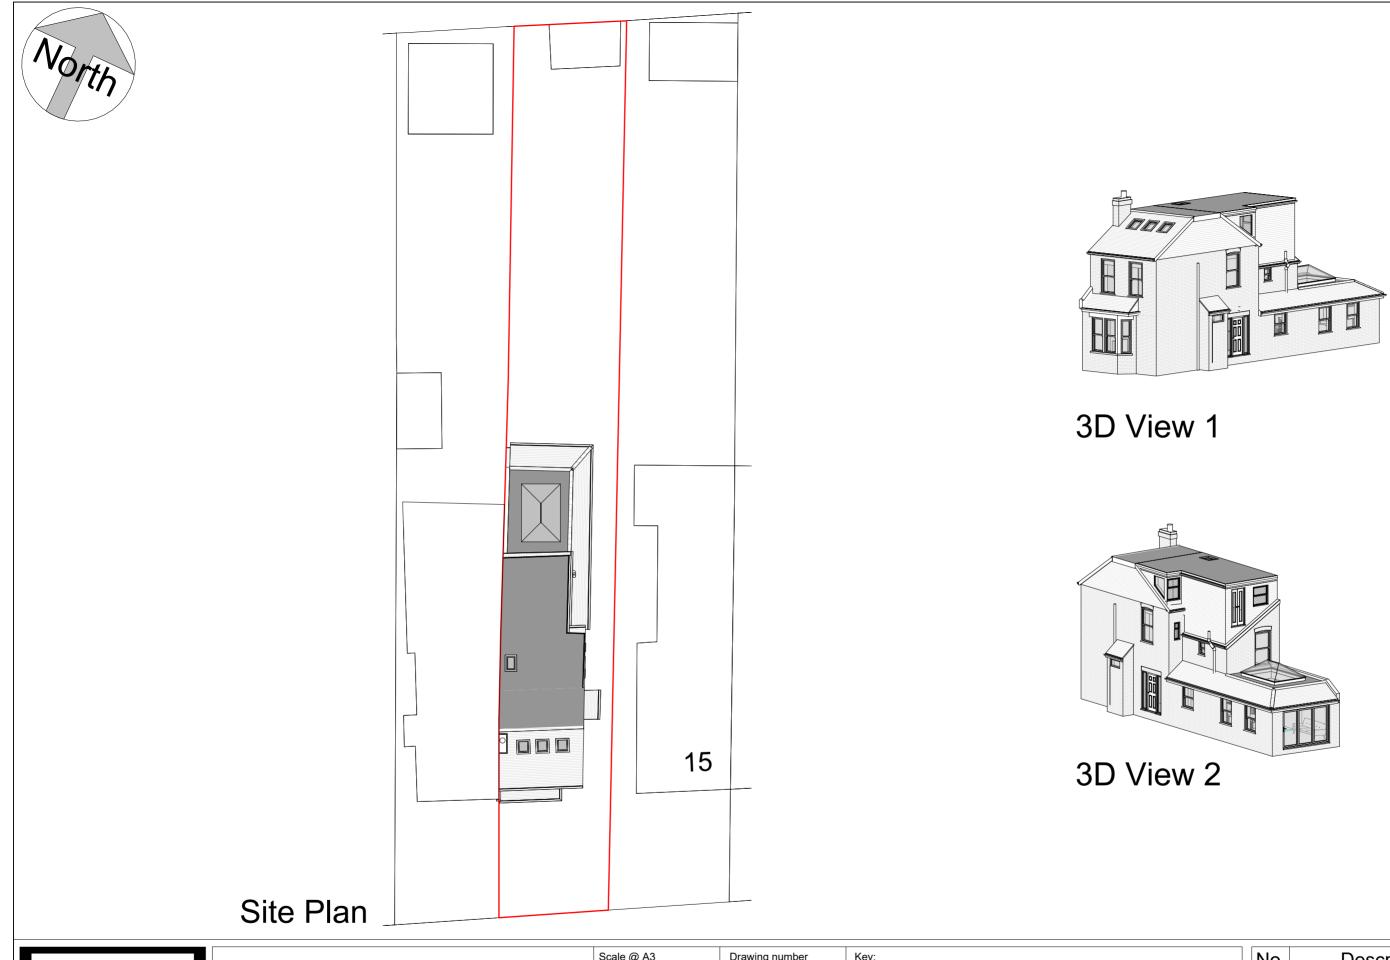

| ARCHITECTURAL DESIGN SERVICES                                                                                           | 13 St Winifreds Road Teddington | Scale @ A3<br>1 : 200<br>Date | Drawing number<br>P.M.400<br>Project number | Key:   Existing Proposed SVP / | No.   Description     A   First draft     B   Client's comments (1)     O   Oligative comments (0) | Date<br>10.07.24<br>24.10.24 |
|-------------------------------------------------------------------------------------------------------------------------|---------------------------------|-------------------------------|---------------------------------------------|--------------------------------|----------------------------------------------------------------------------------------------------|------------------------------|
| FLUENT<br>ARCHITECTURAL DESIGN SERVICES<br>TEL: 0800 043 8838<br>E-MAIL: INFO@FLUENT-ADS.CO.UK<br>WEB: FLUENT-ADS.CO.UK | Proposed Site Plan and 3D Views | 10.07.24<br>Drawn by<br>S.G   | 2322<br>Rev<br>C                            | - 0 1 2 3 4 5 10<br>           | C Client's comments (2)                                                                            | 29.10.24                     |