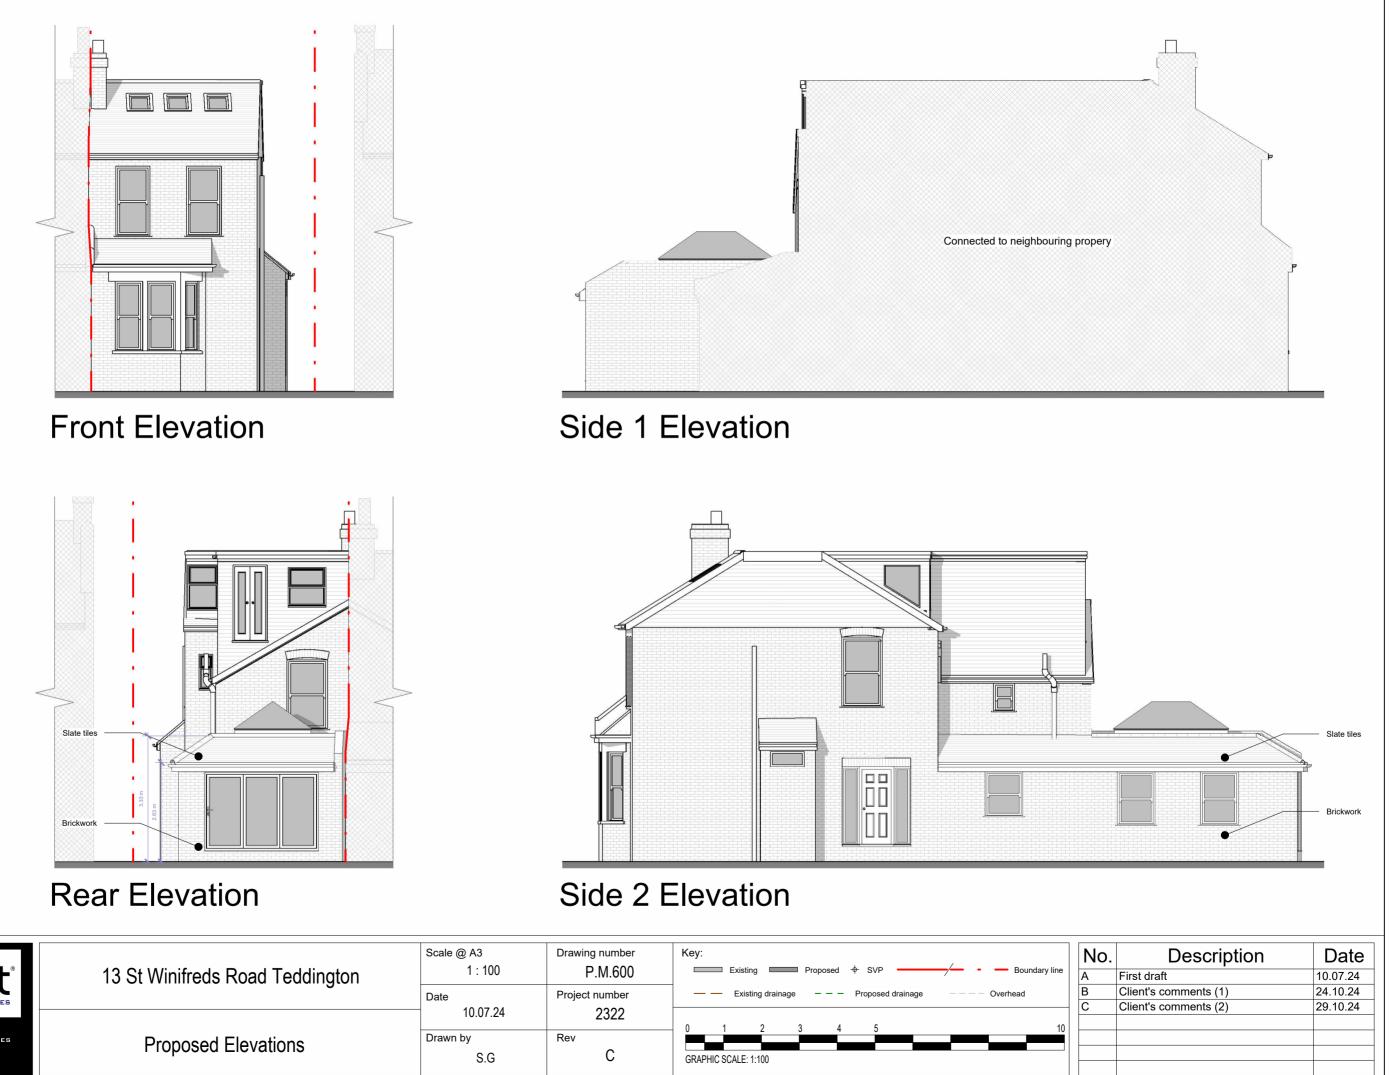

| - [ |                                                                              |                                 |            | -                    |                                              |
|-----|------------------------------------------------------------------------------|---------------------------------|------------|----------------------|----------------------------------------------|
|     |                                                                              |                                 | Scale @ A3 | Drawing number       | Key:                                         |
|     | ARCHITECTURAL DESIGN SERVICES                                                | 13 St Winifreds Road Teddington | 1 : 100    | P.M.600              | Existing Proposed & SVP Bou                  |
|     |                                                                              |                                 | Date       | Project number       | Existing drainage Proposed drainage Overhead |
|     | FLUENT<br>ARCHITECTURAL DESIGN SERVICES                                      |                                 | 10.07.24   | 2322                 | 0 1 2 3 4 5                                  |
|     |                                                                              | Proposed Elevations             | Drawn by   | Rev                  |                                              |
|     | TEL: 0800 043 8838<br>E-MAIL: INFO@FLUENT-ADS.CO.UK<br>WE8: FLUENT-ADS.CO.UK |                                 | S.G C      | GRAPHIC SCALE: 1:100 |                                              |
|     |                                                                              |                                 |            |                      |                                              |