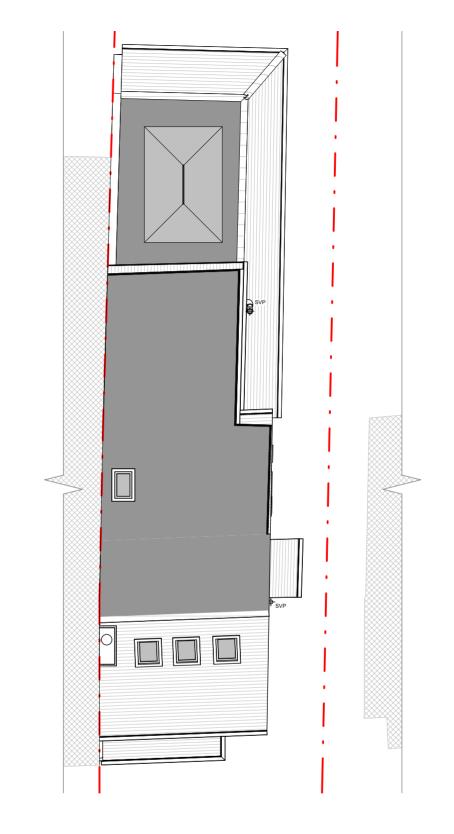

Second Floor

Roof Plan

| 13 St Winifreds Road Teddington      | Scale @ A3<br>1 : 100 | Drawing number P.M.501 | Key:  Existing Proposed + SVP                          |
|--------------------------------------|-----------------------|------------------------|--------------------------------------------------------|
|                                      | Date                  | Project number         | — Existing drainage — — Proposed drainage — — Overhead |
| Proposed Second Floor and Roof Plans | 10.07.24              | 2322                   | 0 1 2 3 4 5                                            |
|                                      | Drawn by S.G          | Rev C                  | GRAPHIC SCALE: 1:100                                   |