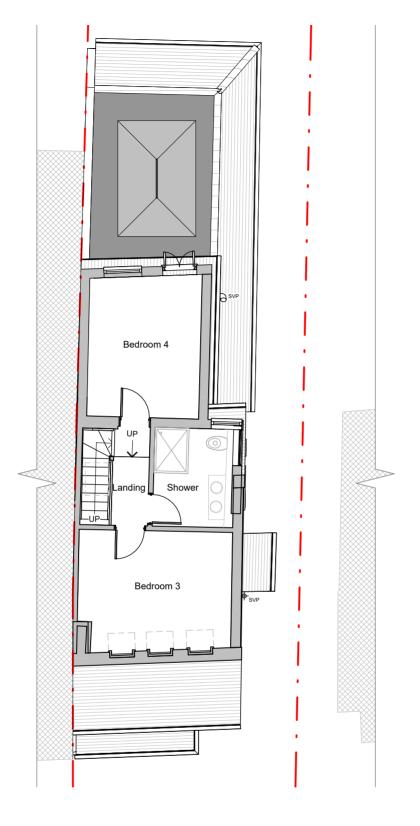

Second Floor

Roof Plan

| 13 St Winifreds Road Teddington      | Scale @ A3<br>1 : 100 | Drawing number P.M.501 | Key:  Existing Proposed + SVP                          |
|--------------------------------------|-----------------------|------------------------|--------------------------------------------------------|
|                                      | Date                  | Project number         | — Existing drainage — — Proposed drainage — — Overhead |
| Proposed Second Floor and Roof Plans | 10.07.24              | 2322                   | 0 1 2 3 4 5                                            |
|                                      | Drawn by S.G          | Rev C                  | GRAPHIC SCALE: 1:100                                   |