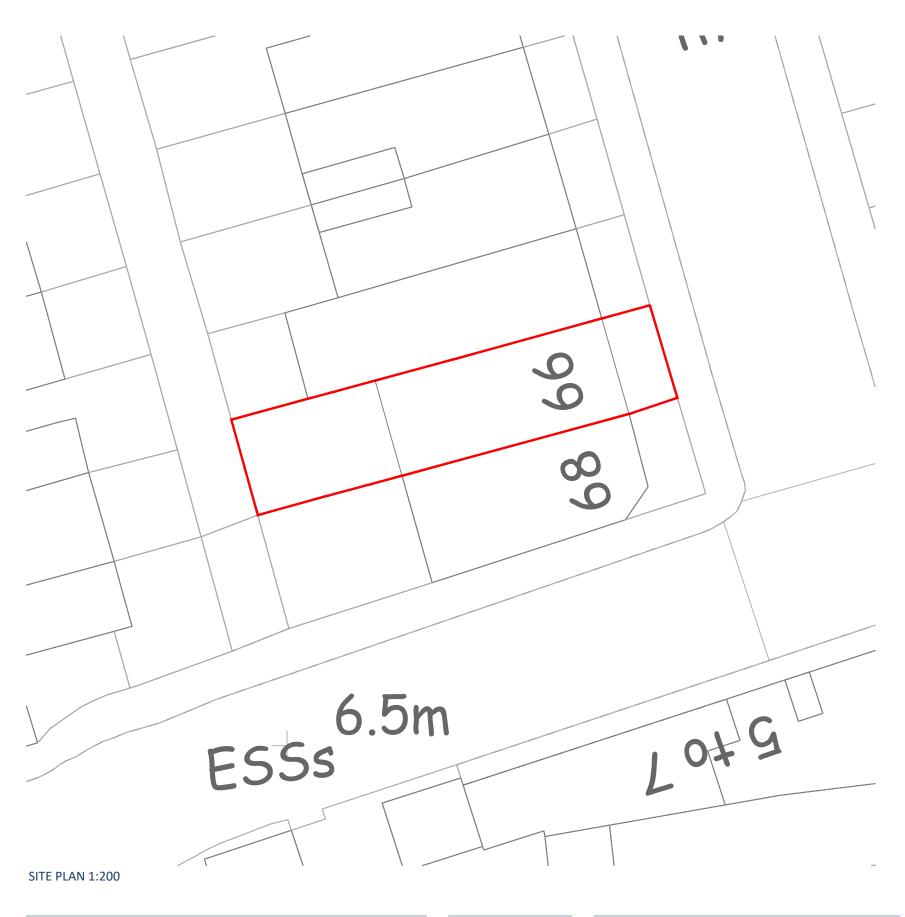

**Project Address** 

66 First Avenue, London, SW14 8SR

Client

Sorcha Gray

**Drawing Title**Existing Site and Location Plan

**Drawn** NA

**Checked** DA

**Approved** DA