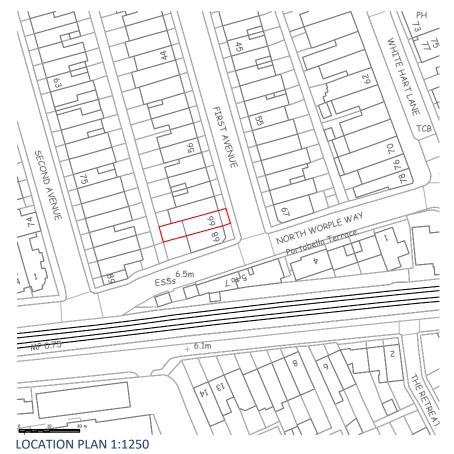

**Project Address** 

66 First Avenue, London, SW14 8SR

Client

Sorcha Gray

**Drawing Title**Existing Site and Location Plan

**Drawn** NA

**Checked** DA

**Approved** DA