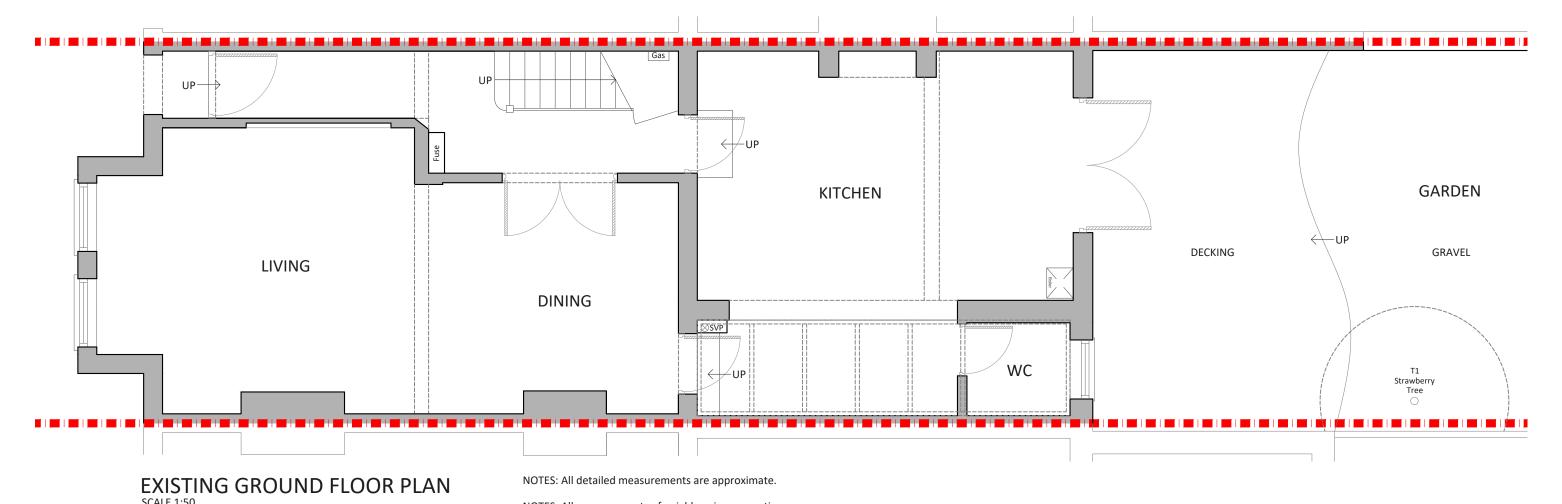

**Project Address** 

66 First Avenue, London, SW14 8SR

Client

Sorcha Gray

**Drawing Title** Existing Ground Floor Plan NOTES: All measurements of neighbouring properties are

approximate including garden levels and will be subject to Party Wall Matters.