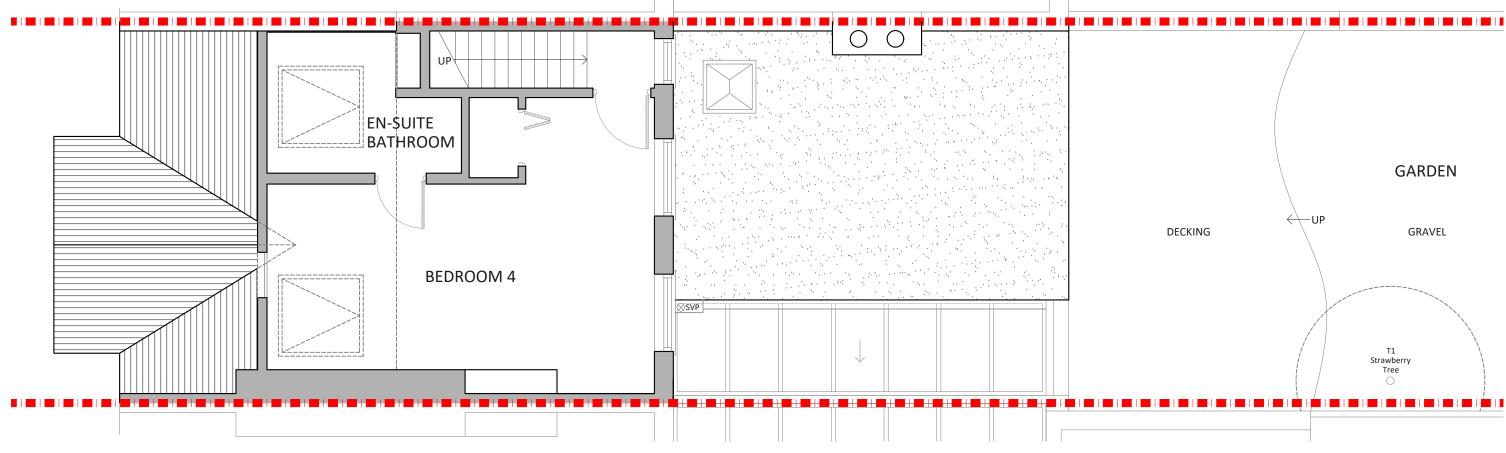

## EXISTING LOFT FLOOR PLAN

NOTES: All detailed measurements are approximate.

NOTES: All measurements of neighbouring properties are approximate including garden levels and will be subject to Party Wall Matters.

NOTES: All dimensions for kitchen and interior layouts of furniture/bespoke carpentry work are subject to changes by the clients appointed specialist (kitchen designers etc).

| <b>Project Address</b><br>66 First Avenue, London, SW14 8SR | <b>Drawn</b><br>NA    |  |
|-------------------------------------------------------------|-----------------------|--|
| <b>Client</b><br>Sorcha Gray                                | <b>Checked</b><br>DA  |  |
| <b>Drawing Title</b><br>Existing Loft Floor Plan            | <b>Approved</b><br>DA |  |