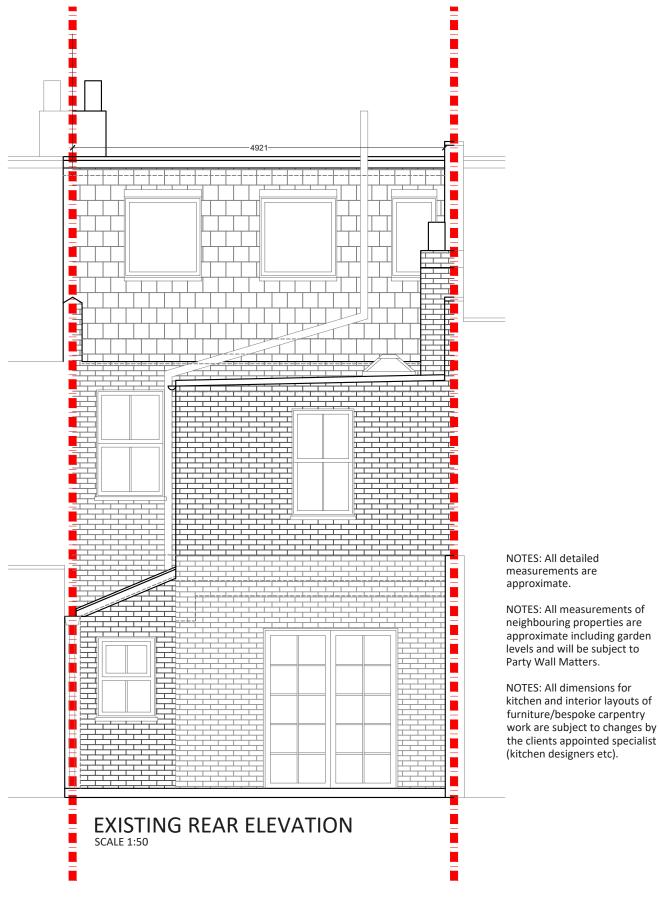

**Project Address** 66 First Avenue, London, SW14 8SR

**Client** Sorcha Gray

**Drawing Title**Existing Rear Elevation

**Drawn** NA

**Checked** DA

**Approved** DA

| Drawing No<br>SP - 05<br>Date Issued<br>19/11/2024 |     |          |     | Revision |     |   | Nor | North    |               |        |
|----------------------------------------------------|-----|----------|-----|----------|-----|---|-----|----------|---------------|--------|
|                                                    |     |          |     | Notes    |     |   |     |          |               |        |
|                                                    |     |          |     |          |     |   |     | N        | Meters at 1:5 | 0 - A3 |
| )                                                  | 0.5 | 1        | 1.5 | 2        | 2.5 | 3 | 3.5 | 4        | 4.5           | 9      |
| I                                                  | 1   | <u>î</u> | 1.5 | ĺ        | 2.3 | ĭ | J.J | <u> </u> | 4.3           |        |