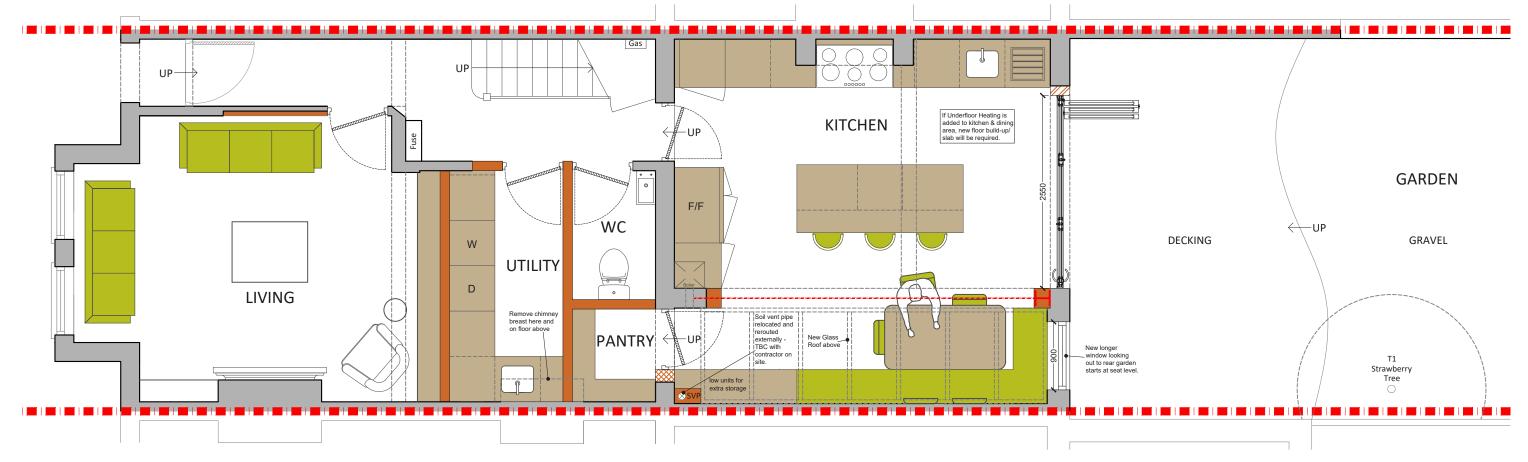

PROPOSED GROUND FLOOR PLAN SCALE 1:50

NOTES: All detailed measurements are approximate.

NOTES: All measurements of neighbouring properties are approximate including garden levels and will be subject to Party Wall Matters.

NOTES: All dimensions for kitchen and interior layouts of furniture/bespoke carpentry work are subject to changes by the clients appointed specialist (kitchen designers etc).

**Project Address** 

66 First Avenue, London, SW14 8SR

Client

Sorcha Gray

**Drawing Title**Proposed Ground Floor Plan

**Drawn** NA

**Checked** DA

**Approved** DA