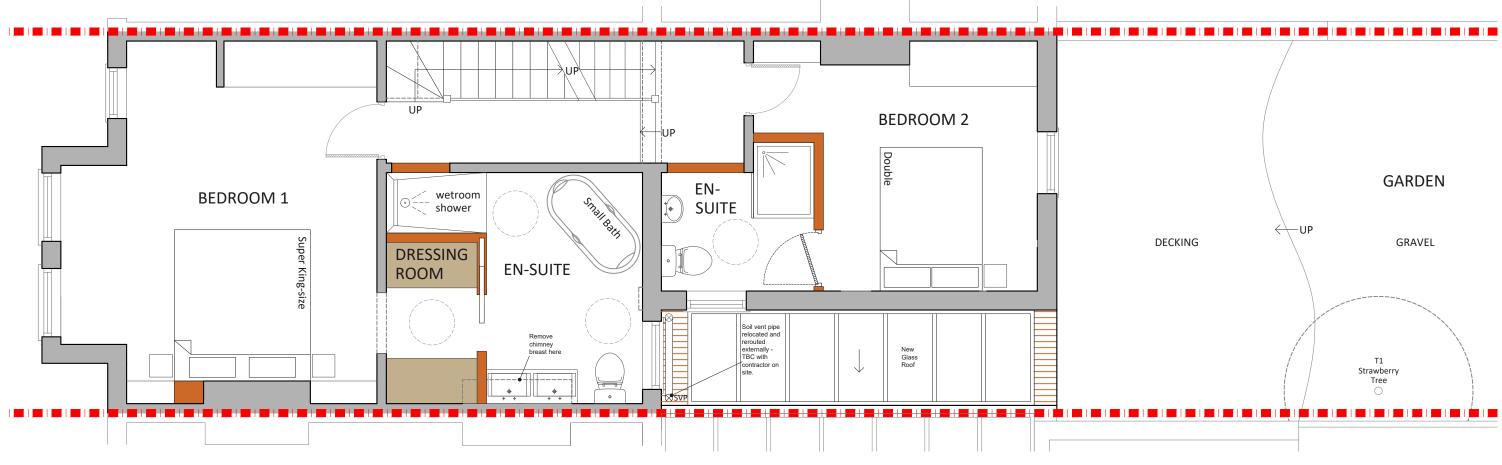

## PROPOSED FIRST FLOOR PLAN SCALE 1:50

## NOTES: All detailed measurements are approximate.

NOTES: All measurements of neighbouring properties are approximate including garden levels and will be subject to Party Wall Matters.

NOTES: All dimensions for kitchen and interior layouts of furniture/bespoke carpentry work are subject to changes by the clients appointed specialist (kitchen designers etc).