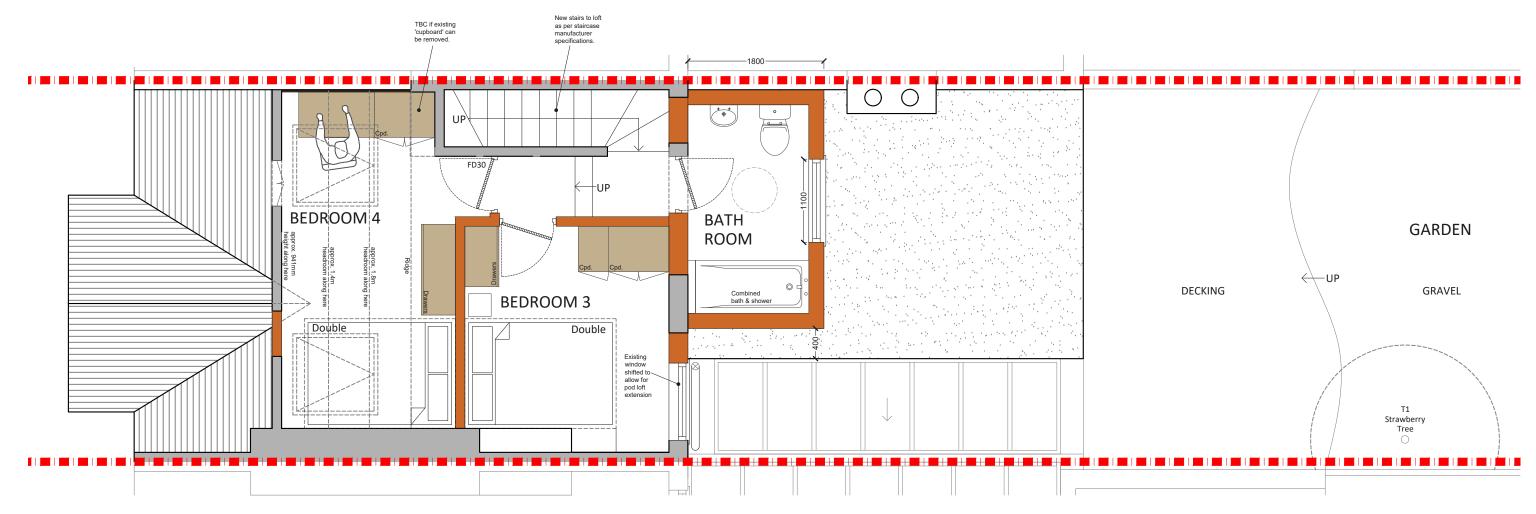

## PROPOSED LOFT FLOOR PLAN

NOTES: All detailed measurements are approximate.

NOTES: All measurements of neighbouring properties are approximate including garden levels and will be subject to Party Wall Matters.

NOTES: All dimensions for kitchen and interior layouts of furniture/bespoke carpentry work are subject to changes by the clients appointed specialist (kitchen designers etc).

| Project Address<br>66 First Avenue, London, SW14 8SR<br>Client<br>Sorcha Gray | Drawn<br>NA<br>Checked<br>DA |  |
|-------------------------------------------------------------------------------|------------------------------|--|
|                                                                               |                              |  |