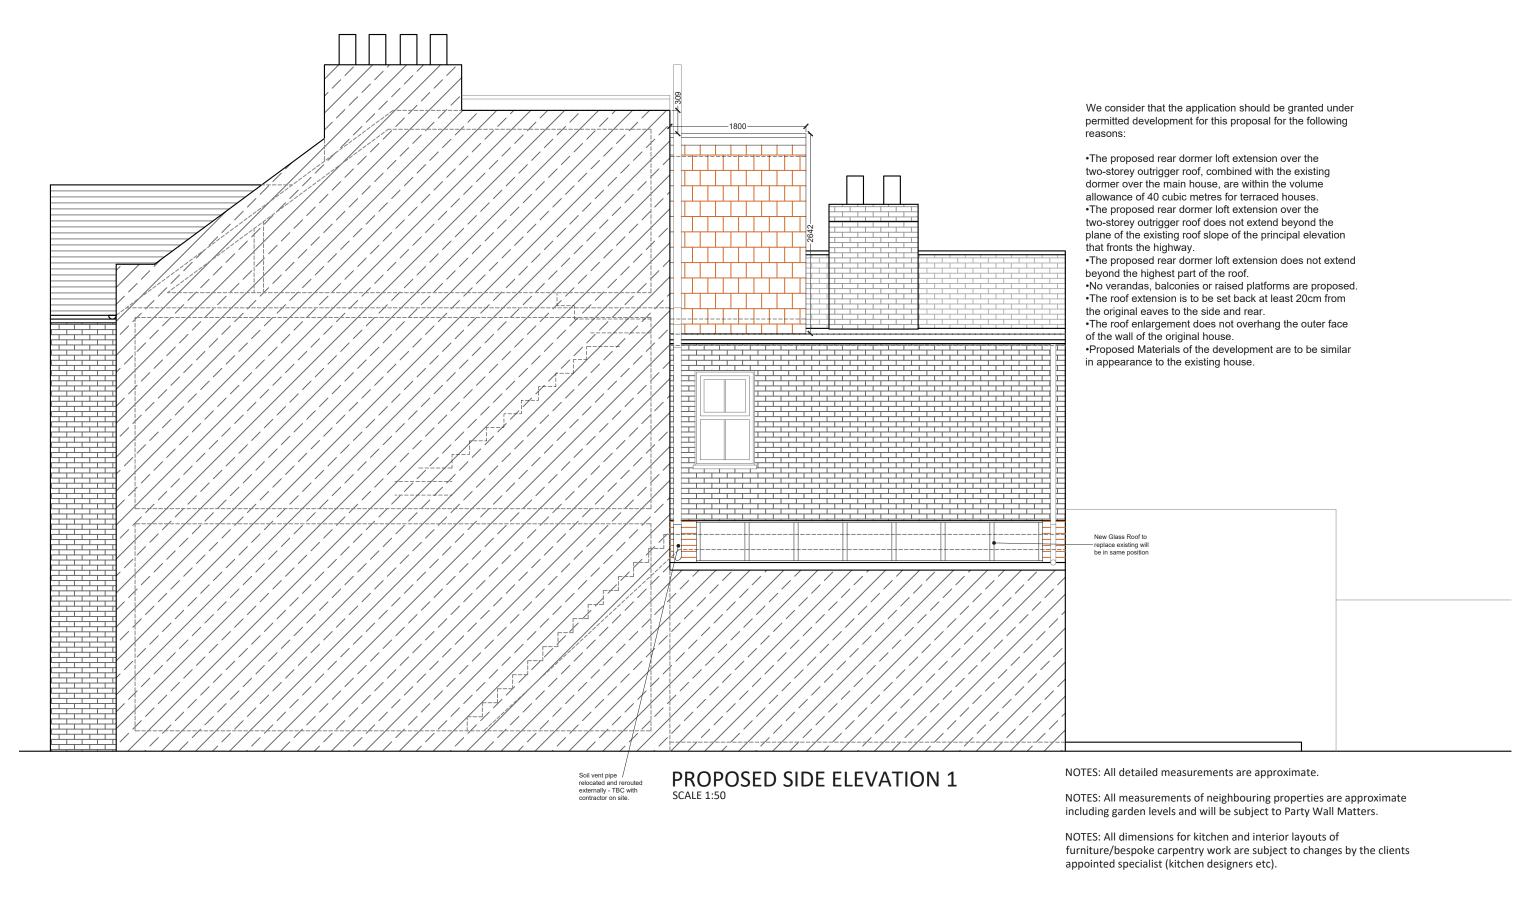

Project Address
66 First Avenue, London, SW14 8SR

**Client** Sorcha Gray

**Drawing Title**Proposed Side Elevation 1

**Drawn** NA

**Checked** DA

**Approved** DA