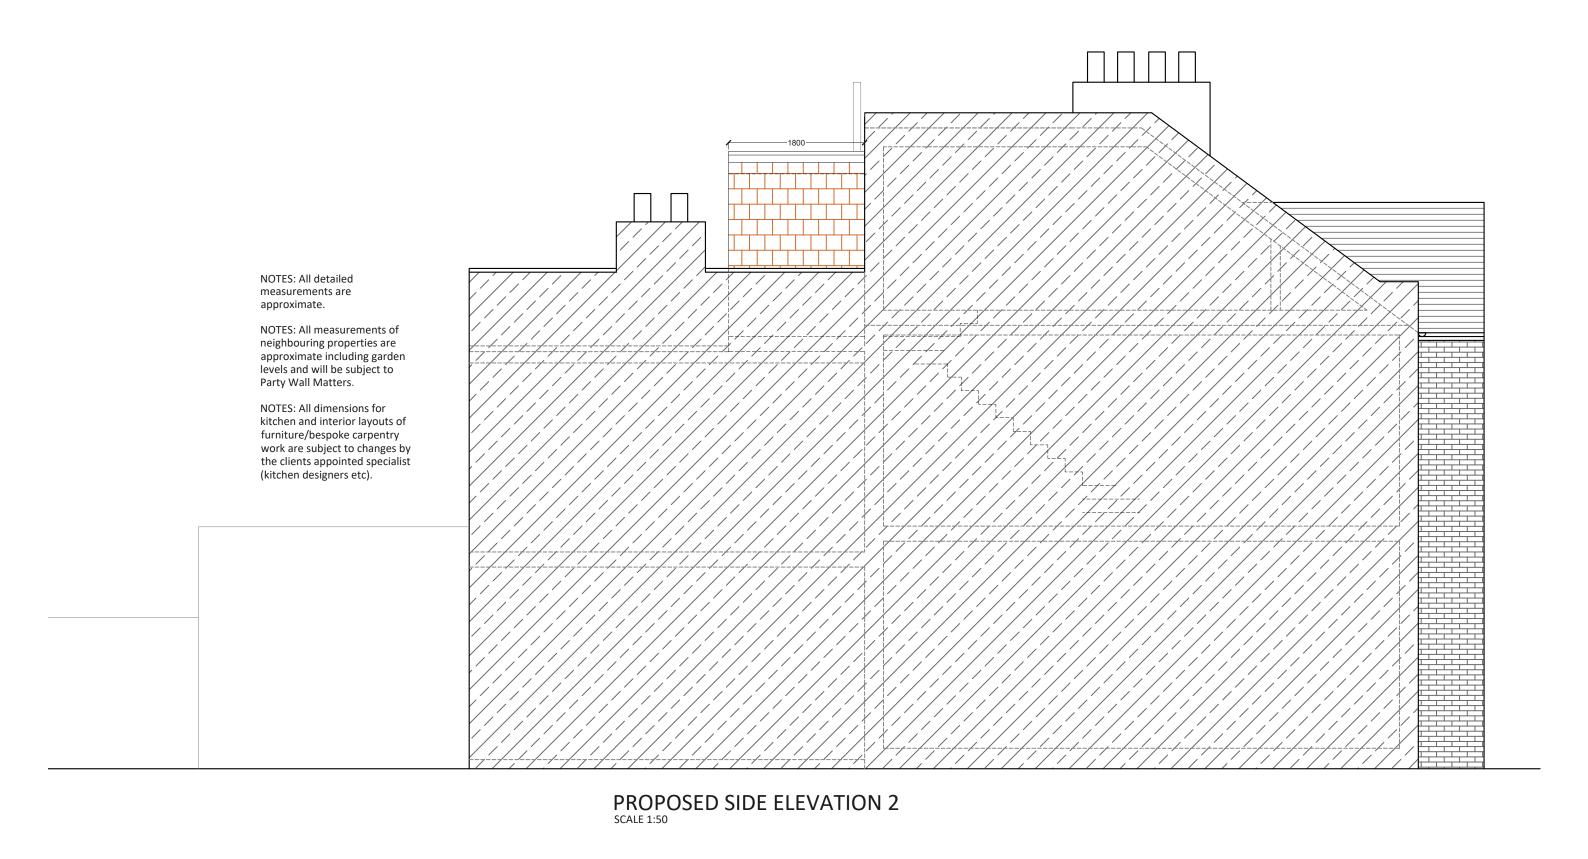

Project Address
66 First Avenue, London, SW14 8SR

**Client** Sorcha Gray

**Drawing Title**Proposed Side Elevation 2

**Drawn** NA

**Checked** DA

**Approved** DA

 Drawing No SP - 14
 Revision
 North

 Date Issued 19/11/2024
 Notes

Meters at 1:50 - A3

Meters at 1:50 - A3

4 4.5 5