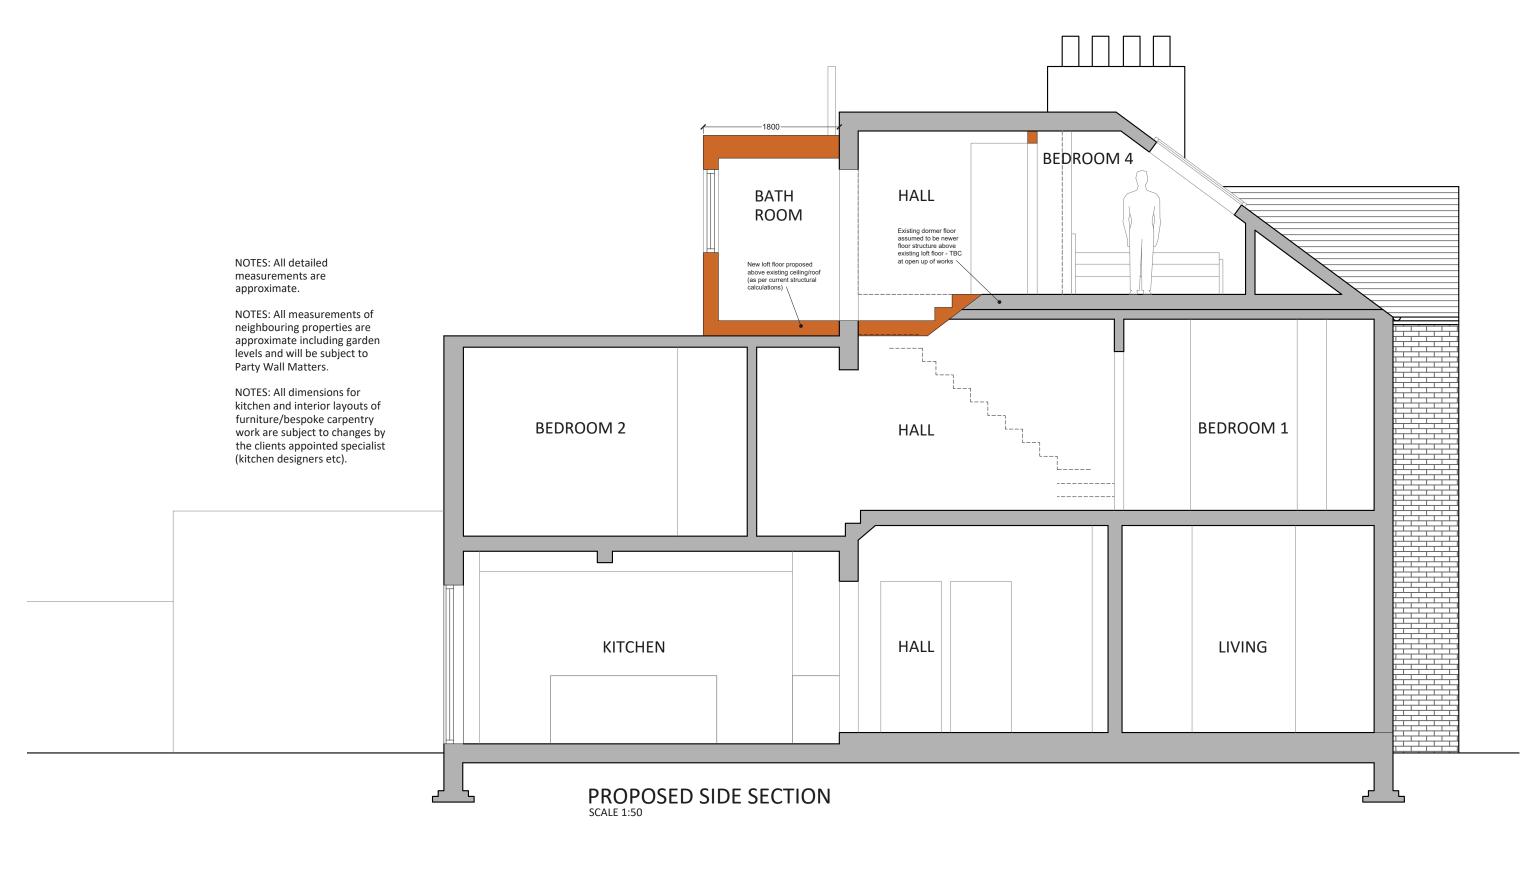

66 First Avenue, London, SW14 8SR

## Client

Sorcha Gray

## **Drawing Title**Proposed Side Section

**Drawn** NA

## **Checked** DA

**Approved** DA

## Disclaimer

Drawings to be read in conjunction with the relevant drawing and specification. Figured dimensions only. Dimensions should not be relied upon for the purposes of ordering material or placing sub-contractor orders. Third parties to take their own site measurements. Site boundaries are indicative only and are subject to confirmation with land registry. A party wall surveyor should be consulted to ascertain whether adjoining owners are notifiable. On planning drawings, all structural beams, openings, lintels and any other bearings are indicative and are subject to review from a structural engineer. All drawings are subject t