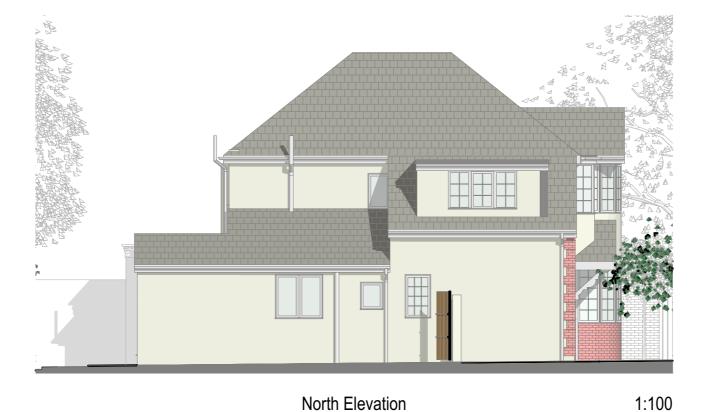

## Key

1. Red dashed lines indicate outline of existing

All new materials and detailing to match existing house.

Simon Merrony Architects Limited has prepared this document in accordance with the instructions of the Client under the