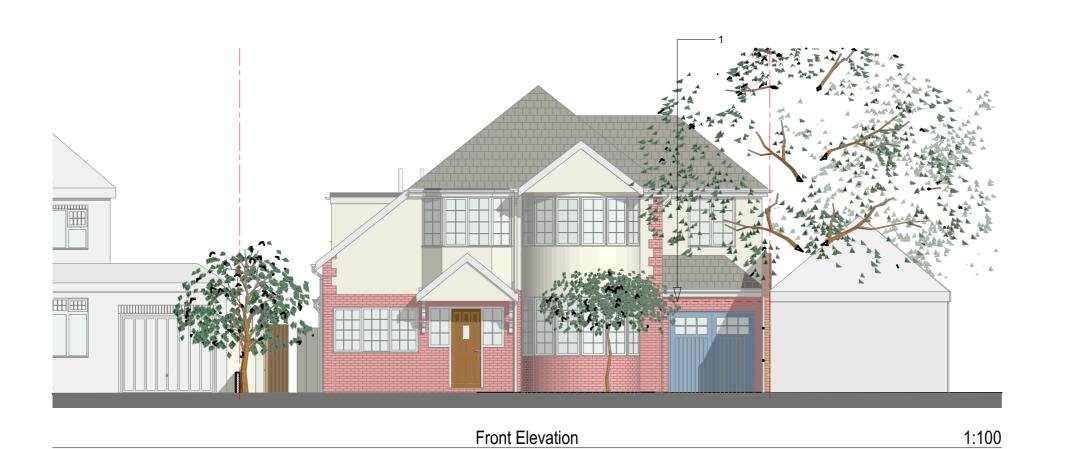

## Key

1. Red dashed lines indicate outline of existing

All new materials and detailing to match existing house.

Simon Merrony Architects Limited has prepared this document in accordance with the instructions of the Client under the