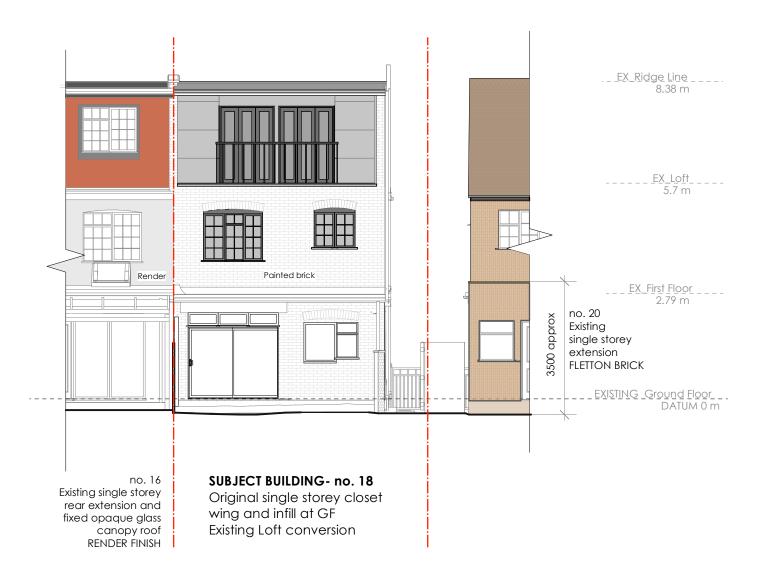

## **REAR ELEVATION**

Existing

MAYA VUKSA Architecture

e: info@mayayuksa-architecture.com

66 Fermoy Road London W9 3NJ England t: (+44) (0) 20 8968 6250 © Information contained within this drawing is the sole copyright of Maya Vuksa. Thi document must not be copied withou written permission and the contents must not be imparted to a third party nor be used for any unauthorised purpose.

Project: 18 Boileau Road, SW13

Drawing: EXISTING FRONT & REAR ELEVATIONS
Scale: 1:100@ A3

Client: N. Rinne & J. Bishop

Date: OCT 2024

Drawn by: MV

drawing number BR/B/03