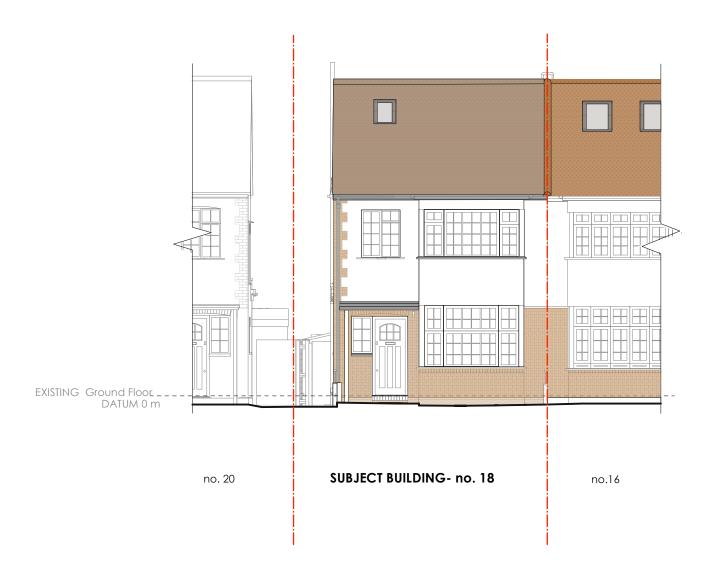

## EXISTING

**FRONT ELEVATION** Existing

Project: 18 Boileau Road, SW13

Drawing: EXISTING FRONT & REAR ELEVATIONS
Scale: 1:100@ A3

Client: N. Rinne & J. Bishop

Date: OCT 2024

Drawn by: MV

drawing number BR/B/03