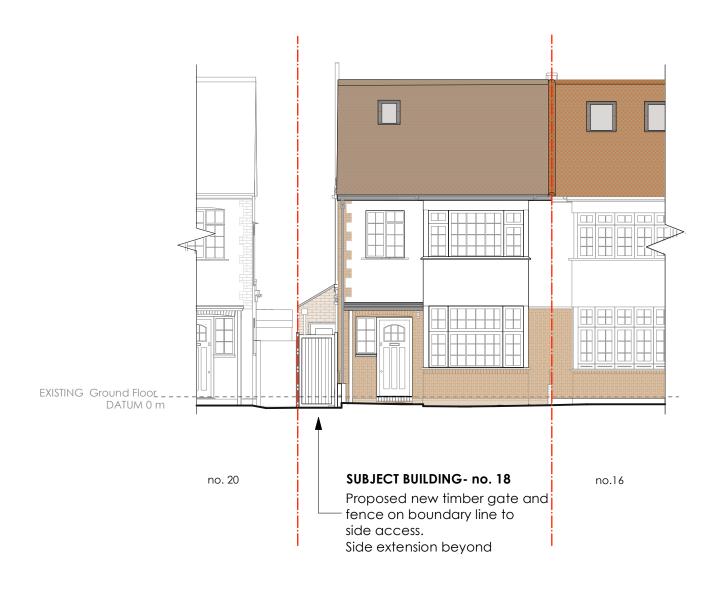

## **PROPOSED**

FRONT ELEVATION

Proposed

**REAR ELEVATION** 

Proposed

MAYA VUKSA Architecture

66 Fermoy Road London W9 3NJ England t: (+44) (0) 20 8968 6250

is the sole copyright of Maya Vu document must not be copied written permission and the conter not be imparted to a third party e: info@mayayuksa-architecture.com used for any unauthorised purpose.

Project: 18 Boileau Road, SW13

Scale:

Drawing: PROPOSED FRONT & REAR **ELEVATIONS** 1:100@ A3

Client: N. Rinne & J. Bishop Date: OCT 2024

Drawn by: MV

drawing number

**BR/B/04A**