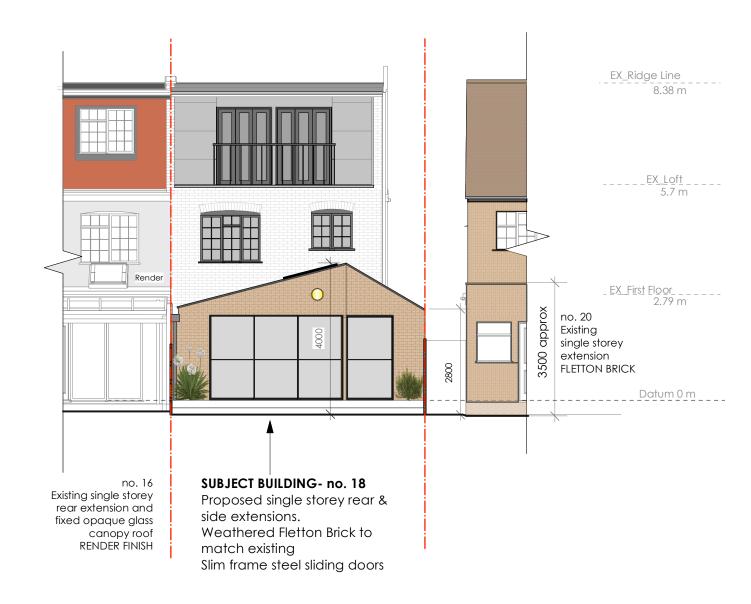

## **PROPOSED**

FRONT ELEVATION

Proposed

**REAR ELEVATION** 

Proposed

MAYA VUKSA Architecture

66 Fermoy Road London W9 3NJ England t: (+44) (0) 20 8968 6250

is the sole copyright of Maya Vu document must not be copied written permission and the conter not be imparted to a third party e: info@mayayuksa-architecture.com used for any unauthorised purpose.

Project: 18 Boileau Road, SW13

Scale:

Drawing: PROPOSED FRONT & REAR **ELEVATIONS** 1:100@ A3

Client: N. Rinne & J. Bishop Date: OCT 2024

Drawn by: MV

drawing number

**BR/B/04A**