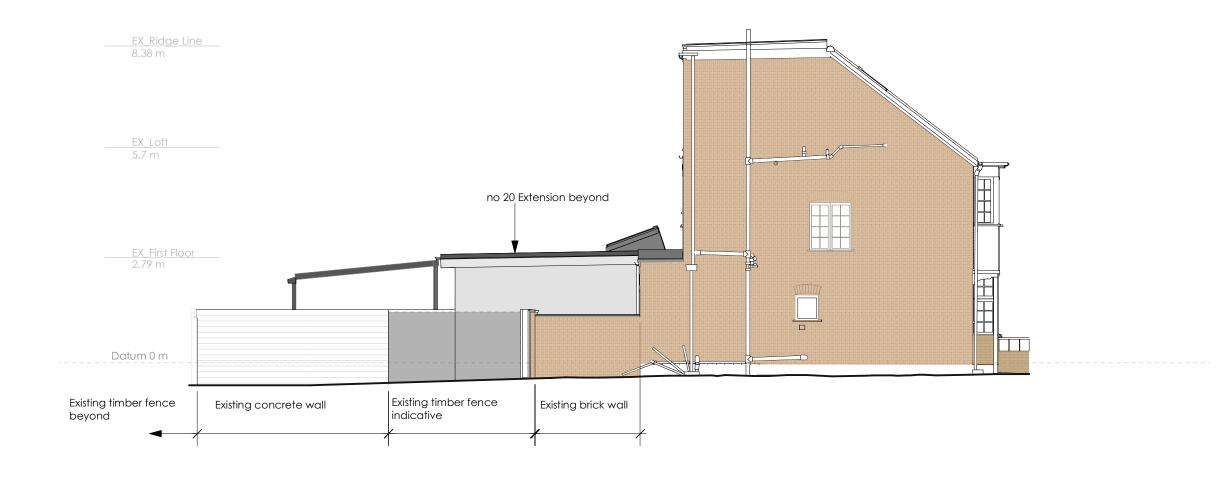

EXISTING

## **NORTH ELEVATION**

Existing

MAYA VUKSA Architecture

e: info@mayavuksa-architecture.com

66 Fermoy Road London W9 3NJ England t: (+44) (0) 20 8968 6250 © Information contained within this drawing is the sole copyright of Maya Vuksa. This document must not be copied without written permission and the contents must not be imparted to a third party nor be used for any unauthorised purpose.

Project: 18 Boileau Road, SW13

Drawing: EXISTING NORTH ELEVATIO

EXISTING NORTH ELEVATION
(FROM NO. 20)
1:100@ A3

Date: OCT 202
Drawn by: MV

Client: N. Rinne & J. Bishop

Date: OCT 2024

drawing number BR/B/05