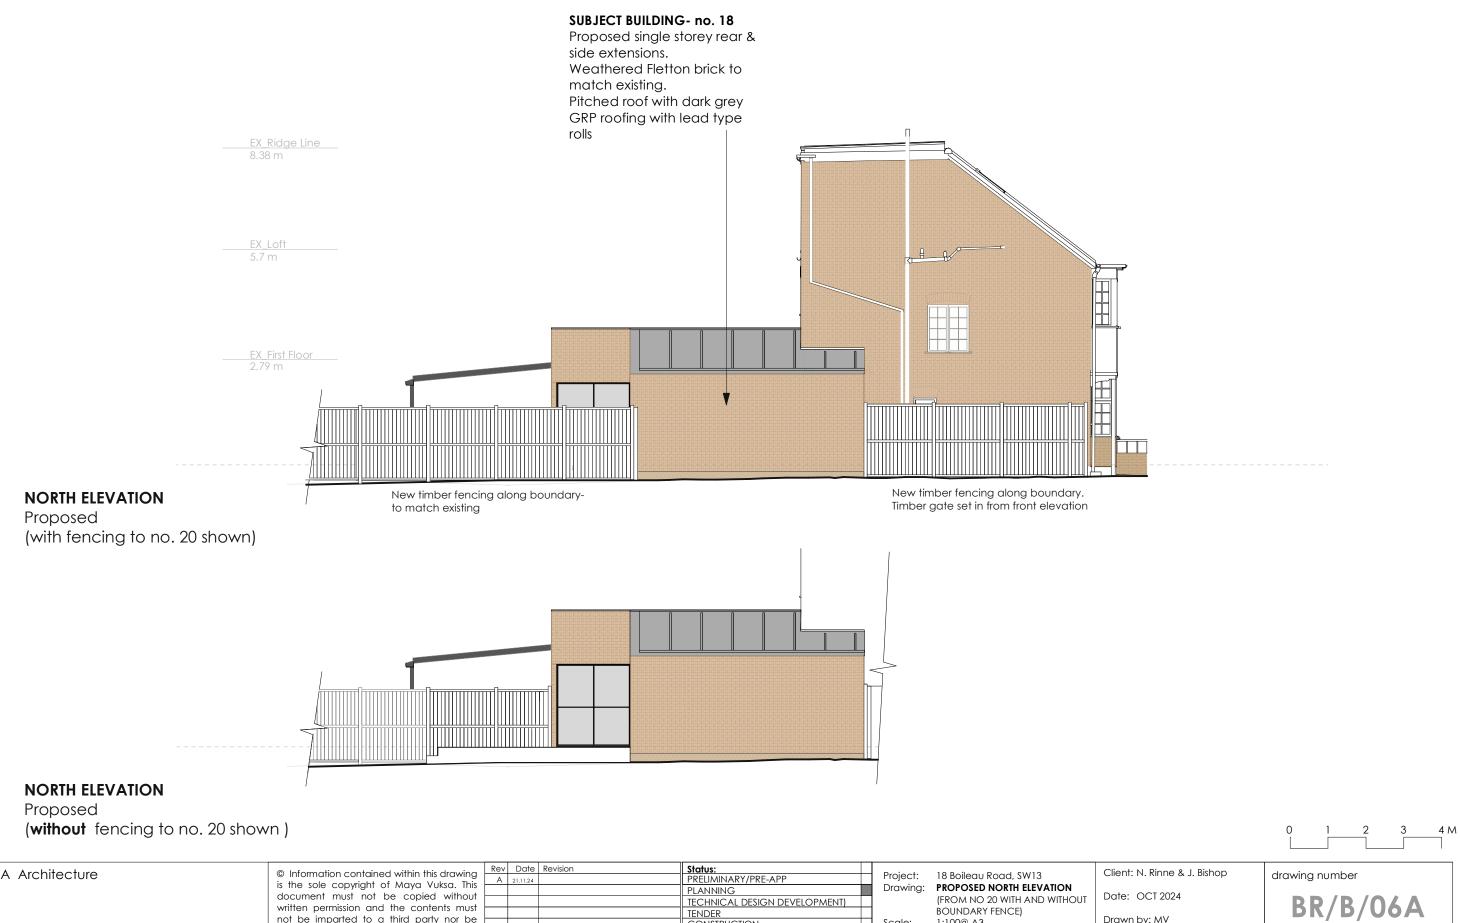

## PROPOSED

| MAYA VUKSA Architecture                                                 | © information contained within this drawing                                                                                                                                                                   | 21.11.24 | Revision | PRELIMINARY/PRE-APP           | Project: | 18 Boileau Road, SW13                                                                    |
|-------------------------------------------------------------------------|---------------------------------------------------------------------------------------------------------------------------------------------------------------------------------------------------------------|----------|----------|-------------------------------|----------|------------------------------------------------------------------------------------------|
| 66 Fermoy Road                                                          | is the sole copyright of Maya Vuksa. This<br>document must not be copied without<br>written permission and the contents must<br>not be imparted to a third party nor be<br>used for any unguthorised purpose. |          |          | PLANNING                      | (<br>E   | PROPOSED NORTH ELEVATION<br>(FROM NO 20 WITH AND WITHOUT<br>BOUNDARY FENCE)<br>1:100@ A3 |
| London<br>W9 3NJ                                                        |                                                                                                                                                                                                               |          |          | TECHNICAL DESIGN DEVELOPMENT) |          |                                                                                          |
| England<br>t: (+44) (0) 20 8968 6250 e: info@mayavuksa-architecture.com |                                                                                                                                                                                                               |          |          | TENDER                        |          |                                                                                          |
|                                                                         |                                                                                                                                                                                                               |          |          | CONSTRUCTION                  | Scale:   |                                                                                          |
|                                                                         |                                                                                                                                                                                                               |          |          | AS BUILT                      |          |                                                                                          |