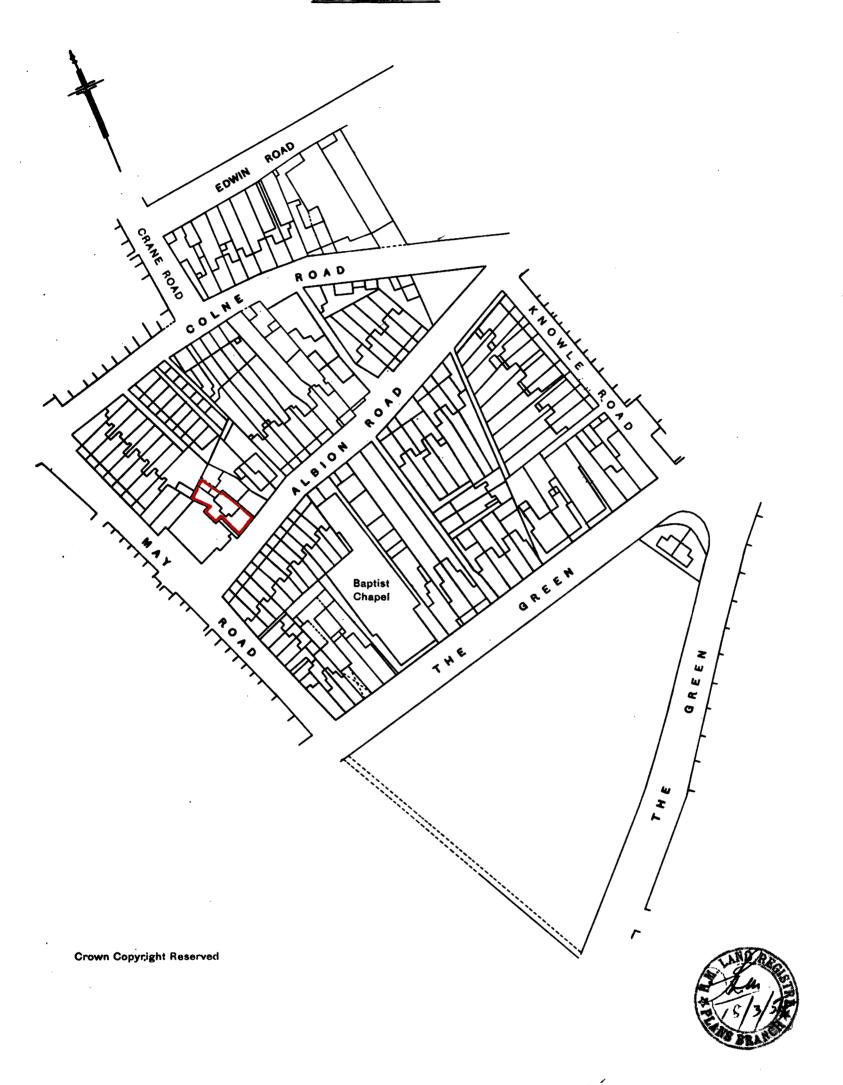

## TWICKENHAM PARISH

Filed Flan of Title No. MX278836

This is a copy of the title plan on 21 SEP 2024 at 12:13:05. This copy does not take account of any application made after that time even if still pending in HM Land Registry when this copy was issued.

This copy is not an 'Official Copy' of the title plan. An official copy of the title plan is admissible in evidence in a court to the same extent as the original. A person is entitled to be indemnified by the registrar if he or she suffers loss by reason of a mistake in an official copy. If you want to obtain an official copy, the HM Land Registry web site explains how to do this.

HM Land Registry endeavours to maintain high quality and scale accuracy of title plan images. The quality and accuracy of any print will depend on your printer, your computer and its print settings. This title plan shows the general position, not the exact line, of the boundaries. It may be subject to distortions in scale. Measurements scaled from this plan may not match measurements between the same points on the ground.