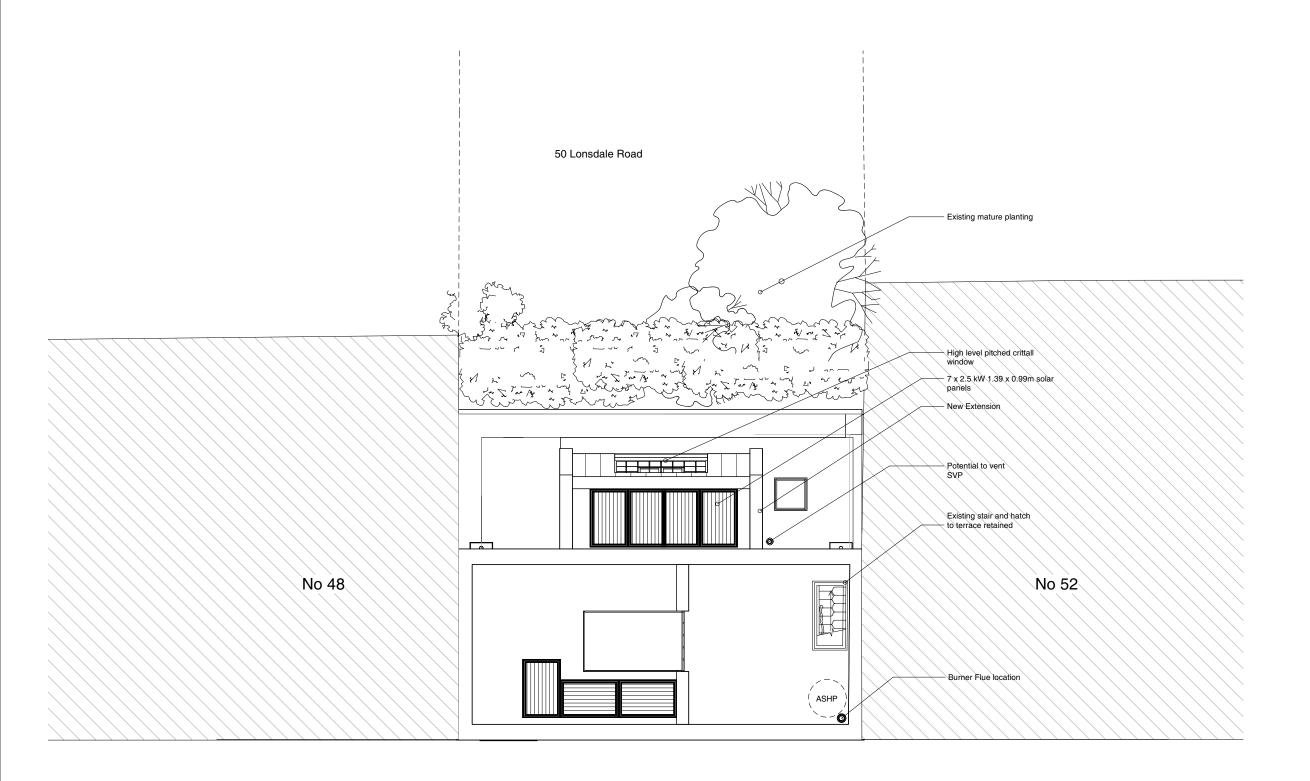

## 1 Proposed Site Plan

1:100

Glentham Road

P1 22/11/2024 Issued for Planning

50, Glentham Road, SW13 9JJ

Proposed Site Plan

Drawing Number 24031 / 1002

**P1** 

24031-NPA-00-01-DR-A-1002 BIM Reference PLANNING

Status

1:100 @A3

Scale Drawn by

nash partnersh

E: mail@nashpartnership.com | W: nashpartnership.com

Responsibility is not accepted for errors made by others in scaling from this drawing. Contractors must check all dimensions on site. Discrepancies must be reported immediately to the architect before proceeding. This drawing is copyright @2024 Nash Partnership. All rights reserved.