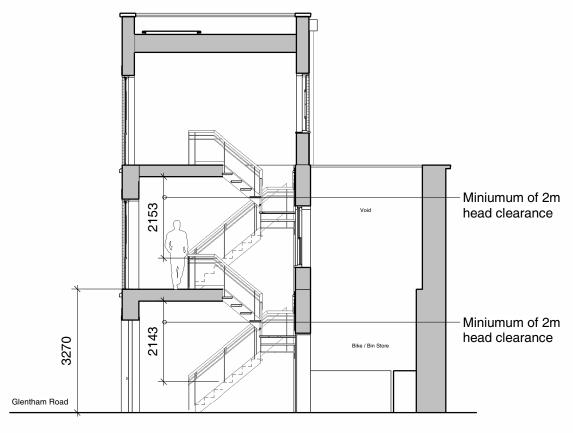

1 GA Proposed Section A-A

0



## 1.05m Distance from boundary

| Rev. | Date       | Notes               | Init. |
|------|------------|---------------------|-------|
| P1   | 22/11/2024 | Issued for Planning | JH    |

50, Glentham Road, SW13 9JJ

## Proposed Sections A-A & B-B

| Project Number 24031                         | / | Drawing Numbe | r                      | Revision <b>P1</b> |
|----------------------------------------------|---|---------------|------------------------|--------------------|
| BIM Reference<br>Status<br>Scale<br>Drawn by | e | PLANNING      | A-XX-XX-DR<br>a<br>@A3 | -A-3030            |

## nash partnership

Head Office: 01225 442424 | 23a Sydney Buildings, Bath, BA2 6BZ E: mail@nashpartnership.com | W: nashpartnership.com

Responsibility is not acce