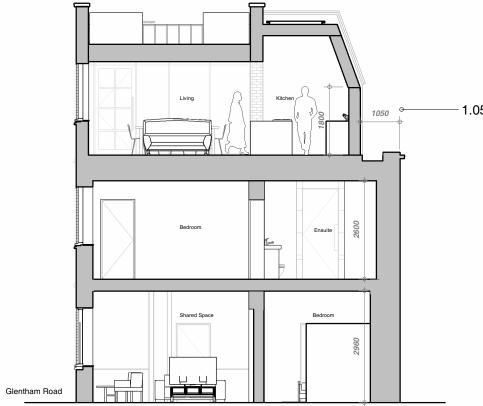

1 GA Proposed Section A-A

0

## 1.05m Distance from boundary

| Rev. | Date       | Notes               | Init. |
|------|------------|---------------------|-------|
| P1   | 22/11/2024 | Issued for Planning | JH    |

50, Glentham Road, SW13 9JJ