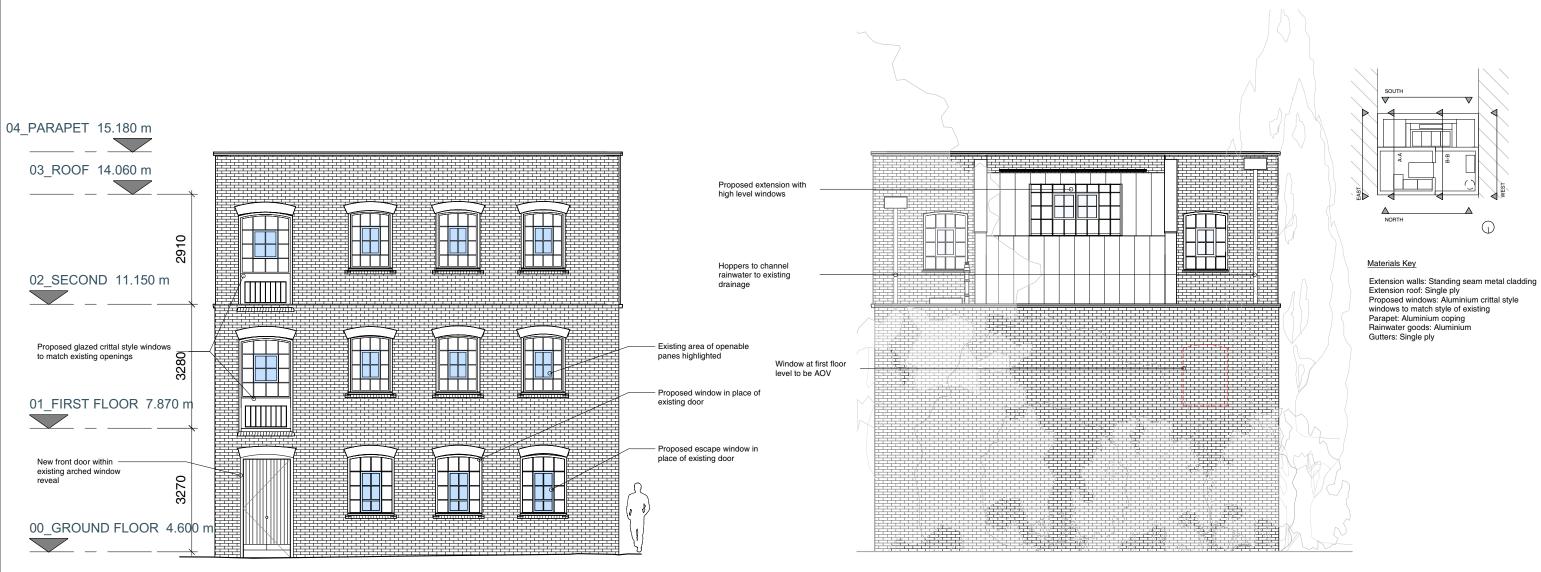

1 GA Proposed North Elevation

1:100

2 GA Proposed South Elevation 1:100

| P1   | 22/11/2024 | Issued for Planning | JH    |
|------|------------|---------------------|-------|
| Rev. | Date       | Notes               | Init. |

## **Proposed North and South Elevations**

| Project Number |   | Drawing Number            | Revision |
|----------------|---|---------------------------|----------|
| 24031          | / | 2030                      | P1       |
| BIM Reference  |   | 24031-NPA-XX-XX-DR-A-2030 |          |