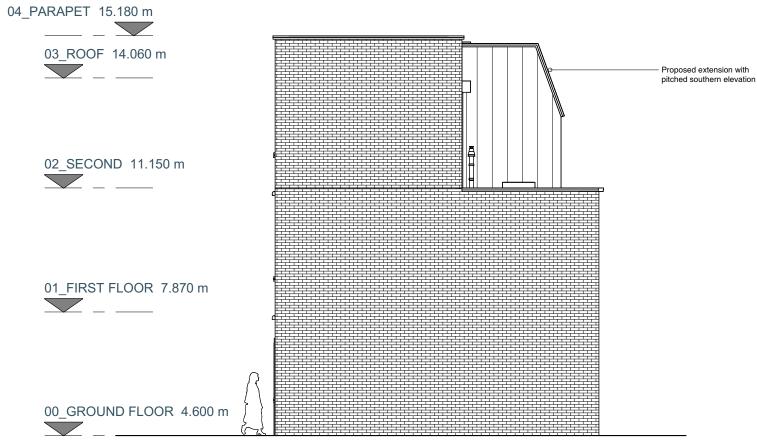

1:100

2 GA Proposed West Elevation 1 GA Proposed East Elevation 1:100

 $\bigcirc$ 

## Materials Key

Extension walls: Standing seam metal cladding Extension roof: Single ply Proposed windows: Aluminium crittal style windows to match style of existing Parapet: Aluminium coping Rainwater goods: Aluminium Gutters: Single ply

## **Proposed East and West Elevations**

Project Number

50, Glentham Road, SW13 9JJ

24031 / 2031

24031-NPA-XX-XX-DR-A-2031

**P1** 

BIM Reference PLANNING Status

Scale 1:100 @A3