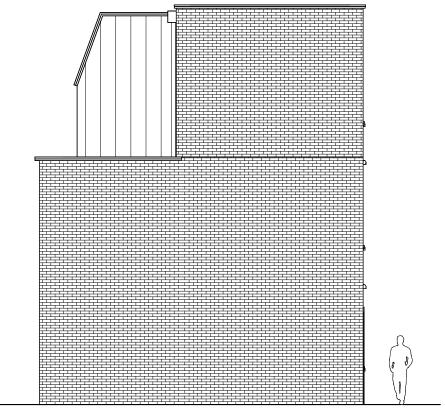

1:100

2 GA Proposed West Elevation 1 GA Proposed East Elevation 1:100

 $\bigcirc$ 

## Materials Key

Extension walls: Standing seam metal cladding Extension roof: Single ply Proposed windows: Aluminium crittal style windows to match style of existing Parapet: Aluminium coping Rainwater goods: Aluminium Gutters: Single ply

## **Proposed East and West Elevations**

Project Number

50, Glentham Road, SW13 9JJ

24031 / 2031

24031-NPA-XX-XX-DR-A-2031

**P1** 

BIM Reference PLANNING Status

Scale 1:100 @A3