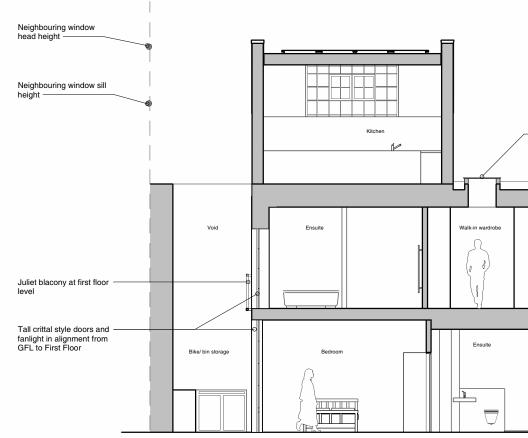

1 GA Proposed Section C-C

1:100

2 GA Proposed Section D-D

1:100

- Lightwell to dressing room

| Rev. | Date       | Notes               | Init. |
|------|------------|---------------------|-------|
|      |            | 0                   |       |
| P1   | 22/11/2024 | Issued for Planning | JH    |

## 50, Glentham Road, SW13 9JJ

## Proposed Sections C-C & D-D

| Project Number 24031 /  | Drawing Number <b>3031</b>            | Revision <b>P1</b> |
|-------------------------|---------------------------------------|--------------------|
| BIM Reference<br>Status | 24031-NPA-XX-XX-DR-A-3031<br>PLANNING |                    |
| Scale<br>Drawn by       | 1:100 @A3<br>JH                       |                    |