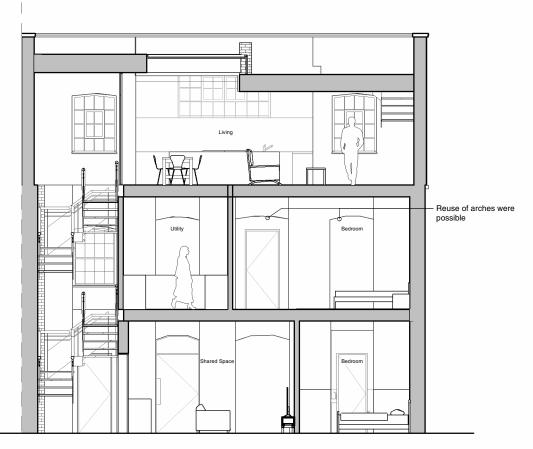

1 GA Proposed Section C-C

1:100

2 GA Proposed Section D-D

1:100

- Lightwell to dressing room

| Rev. | Date       | Notes               | Init. |
|------|------------|---------------------|-------|
|      |            | 0                   |       |
| P1   | 22/11/2024 | Issued for Planning | JH    |

## 50, Glentham Road, SW13 9JJ

## Proposed Sections C-C & D-D

| Project Number 24031 /  | Drawing Number <b>3031</b>            | Revision <b>P1</b> |
|-------------------------|---------------------------------------|--------------------|
| BIM Reference<br>Status | 24031-NPA-XX-XX-DR-A-3031<br>PLANNING |                    |
| Scale<br>Drawn by       | 1:100 @A3<br>JH                       |                    |