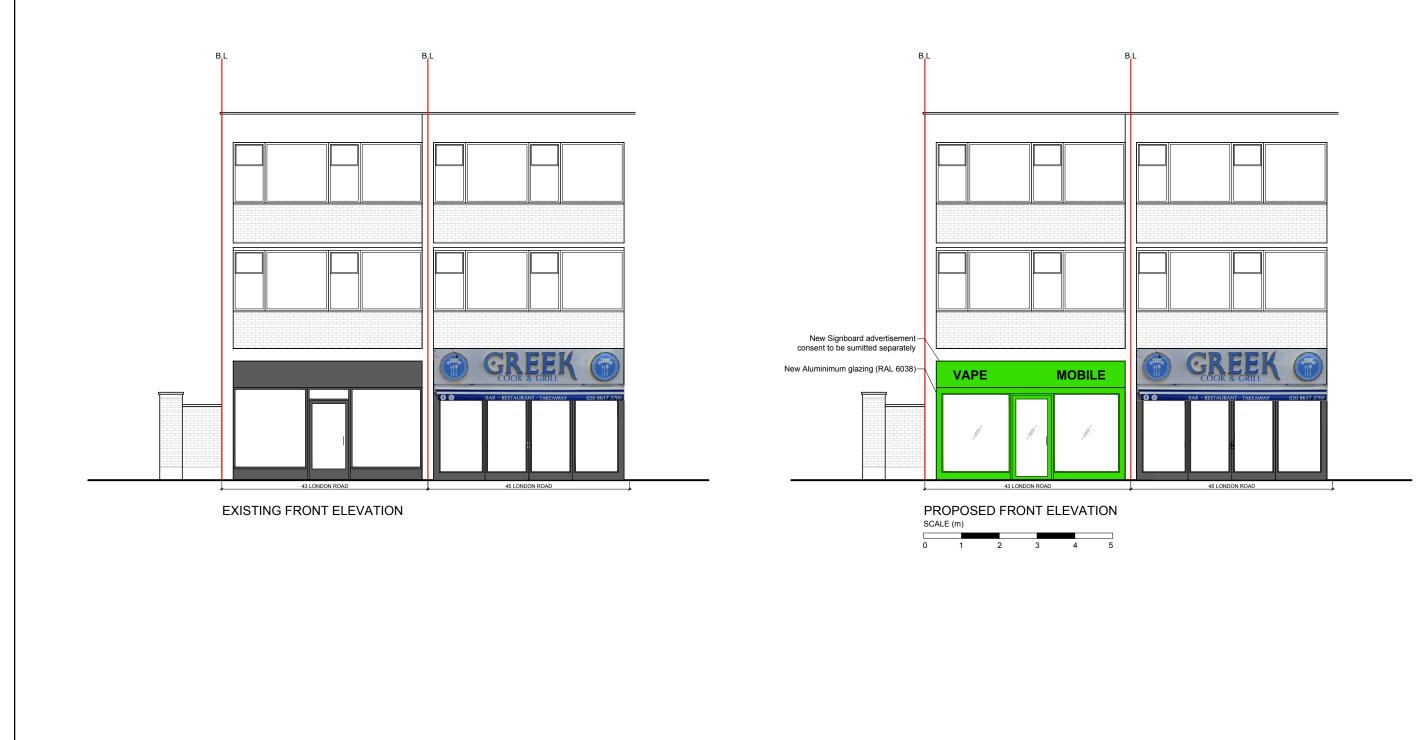

| INFORMATION CONTAINED IN THIS DWG IS CONFIDENTIAL AND<br>MAY NOT BE USED FOR ANY OTHER PURPOSE OTHER THAN THAT FOR<br>WHICH THE OWG. MKS SUPPLIED. LA VASTU MAINTANE<br>COPYRIGHT OF DWG. AND ACCEPTS NO LABILITY TO ANY THIRD<br>PARTY PELYING ON INFORMATION CONTIANED IN THE DWG. | NOTES - Existing Walls | Job: 43 LONDON ROAD<br>TWICKENHAM TW1 3SZ |               |
|--------------------------------------------------------------------------------------------------------------------------------------------------------------------------------------------------------------------------------------------------------------------------------------|------------------------|-------------------------------------------|---------------|
| CONTRACTORS MUST VERIFY ALL DIMENSIONS ON SITE BEFORE<br>COMMENCING ANY WORK OR SHOP DRAWINGS.<br>FIGURED DIMENSIONS ARE TO BE USED IN PREFERENCE TO SCALED<br>DIMENSIONS.                                                                                                           | Walls Removed          | Dwg: EXISTING & PROPOSED FRONT ELEVATION  |               |
| IF THIS DRAWING EXCEEDS THE QUANTITIES TAKEN IN ANY WAY THE<br>ARCHITECTURAL DESIGNER IS TO BE INFORMED BEFORE THE WORK IS<br>INITIATED.                                                                                                                                             | New Walls              | Dwg No: LaVaastu/2024/441/04              | Date:15/11/24 |