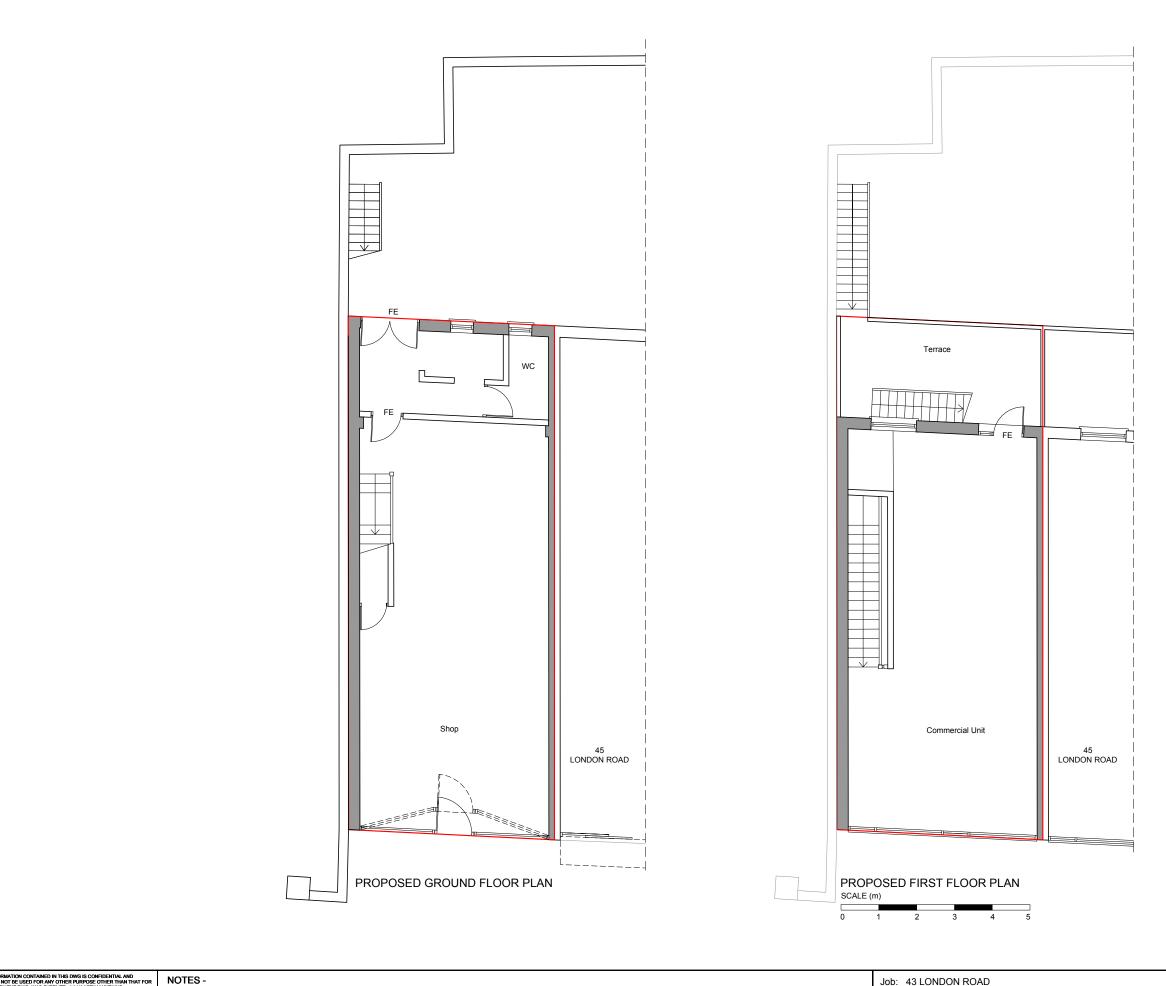

Existing Walls
Walls Removed
New Walls

| Job: 43 LONDON ROAD<br>TWICKENHAM TW1 3SZ |               |                    | L             |
|-------------------------------------------|---------------|--------------------|---------------|
| Dwg: PROPOSED FLOOR PLANS                 |               | Scale: 1:100 on A3 | Fla           |
| Dwg No: LaVaastu/2024/441/03              | Date:15/11/24 | Drawn: S           | ] //<br>  \// |