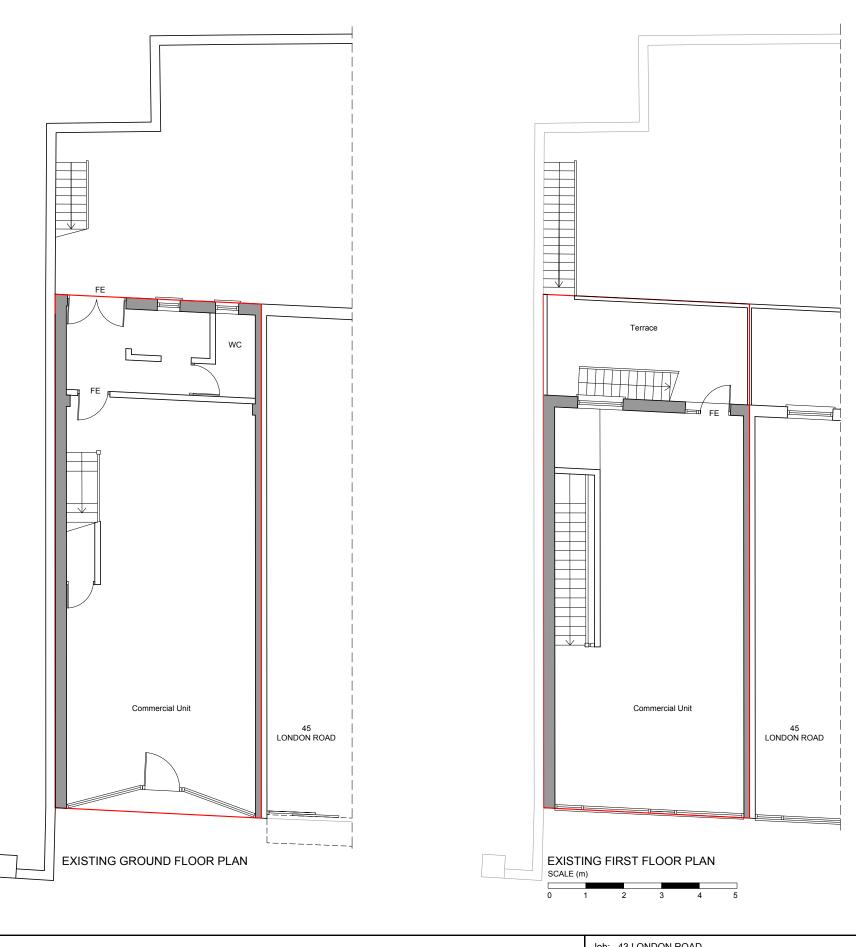

NOTES 
Existing Walls

Walls Removed

New Walls

| Job: 43 LONDON ROAD TWICKENHAM TW1 3SZ |               |                    | L   |
|----------------------------------------|---------------|--------------------|-----|
| Dwg: EXISTING FLOOR PLANS              |               | Scale: 1:100 on A3 | Fla |
| Dwg No: LaVaastu/2024/441/02           | Date:15/11/24 | Drawn: S           | 17  |