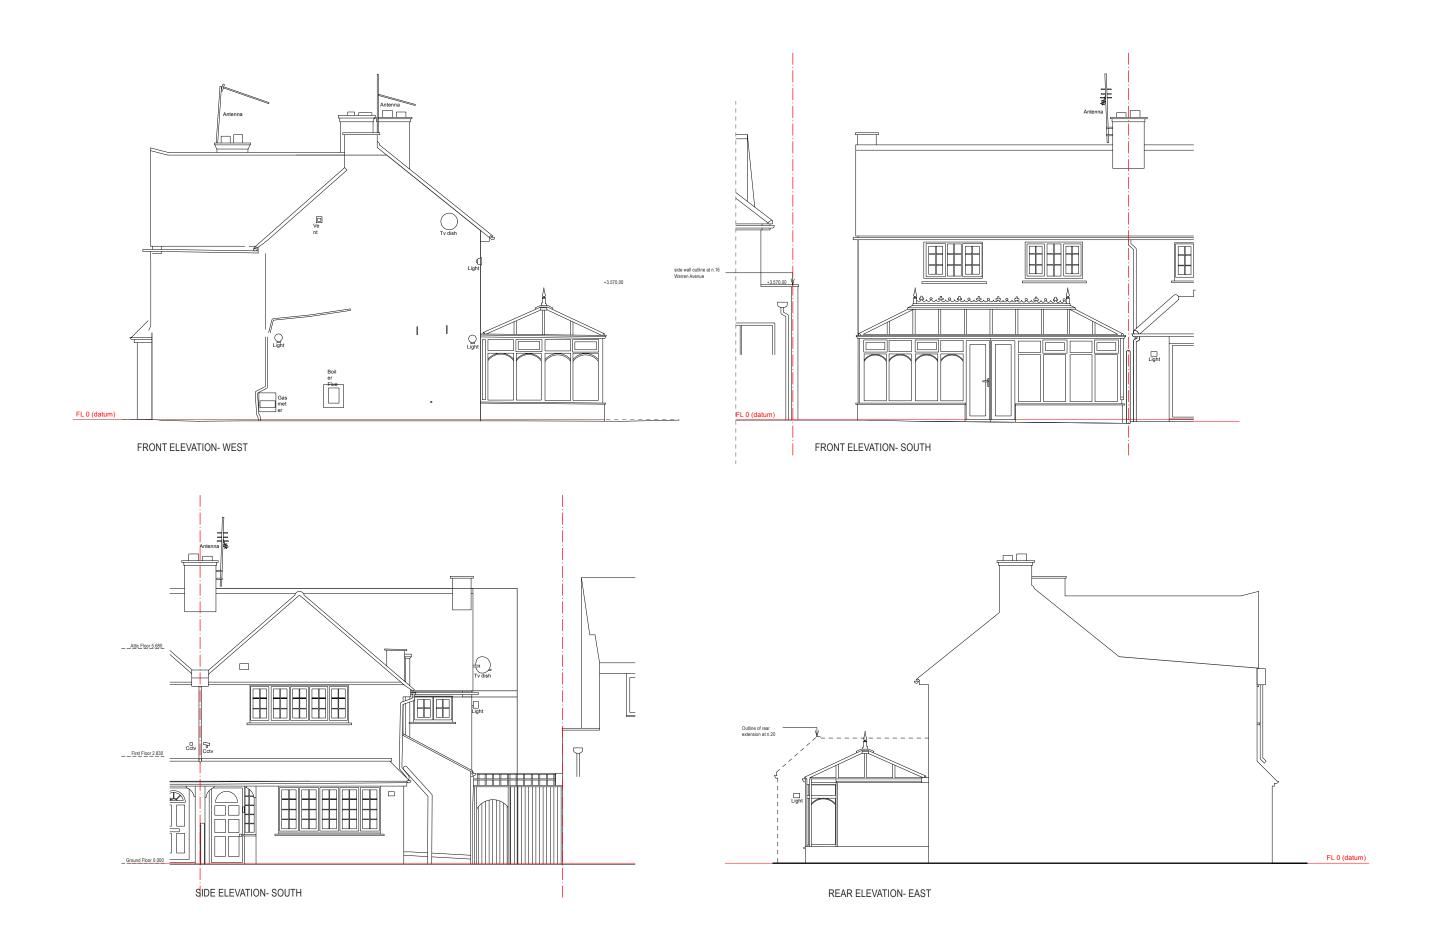

|                    | General notes:                                                                                                                                                                                                                            | Revision Date | Notes | MDA                         | E: maria@demargne.com<br>M: +44 (0)7954 325 188 |
|--------------------|-------------------------------------------------------------------------------------------------------------------------------------------------------------------------------------------------------------------------------------------|---------------|-------|-----------------------------|-------------------------------------------------|
| 1M 2M 3M 4M 5M 10M | Do not scale from these drawings.  Dimensions to be checked on-site prior to ordering any materials.  These drawings have been prepared by MDA for this particular address and should not be used by a third party without authorisation. |               |       | Project<br>18 WARREN AVENUE |                                                 |
|                    |                                                                                                                                                                                                                                           |               |       | Drawing Existing elevations | <b>Date</b><br>2024-11-21                       |
|                    |                                                                                                                                                                                                                                           | -             |       | <b>Scale</b> 1:100          | Drawing number<br>174PA-03                      |