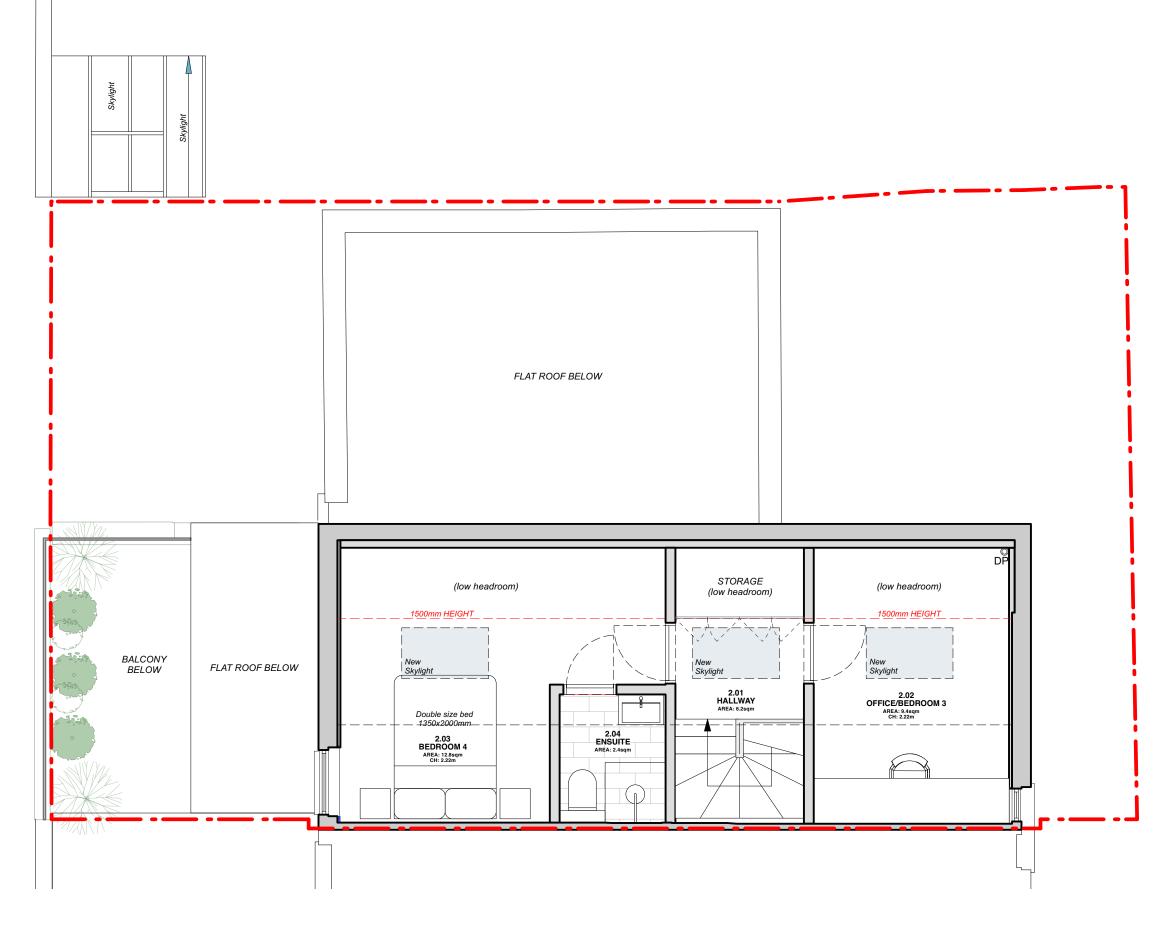

Revisions X xx.xx.xx

Do not scale off this drawing. All copyrights relating to the design work contained on this drawing to be retained by Pike & Partners Architects Ltd.

25 ROSEMONT ROAD, RICHMOND TW10 6QN PROPOSED SECOND FLOOR PLAN Drawing no. 24-1220-302 Rev. -Pike & Partners Architects Ltd

Scale 1:50 @ A3 Status PLANNING Client MR & MRS 537 Battersea Park Road . London . SW11 3BL

Note: For all structure refer to structural engineer's details
All dimensions to be checked & confirmed on site