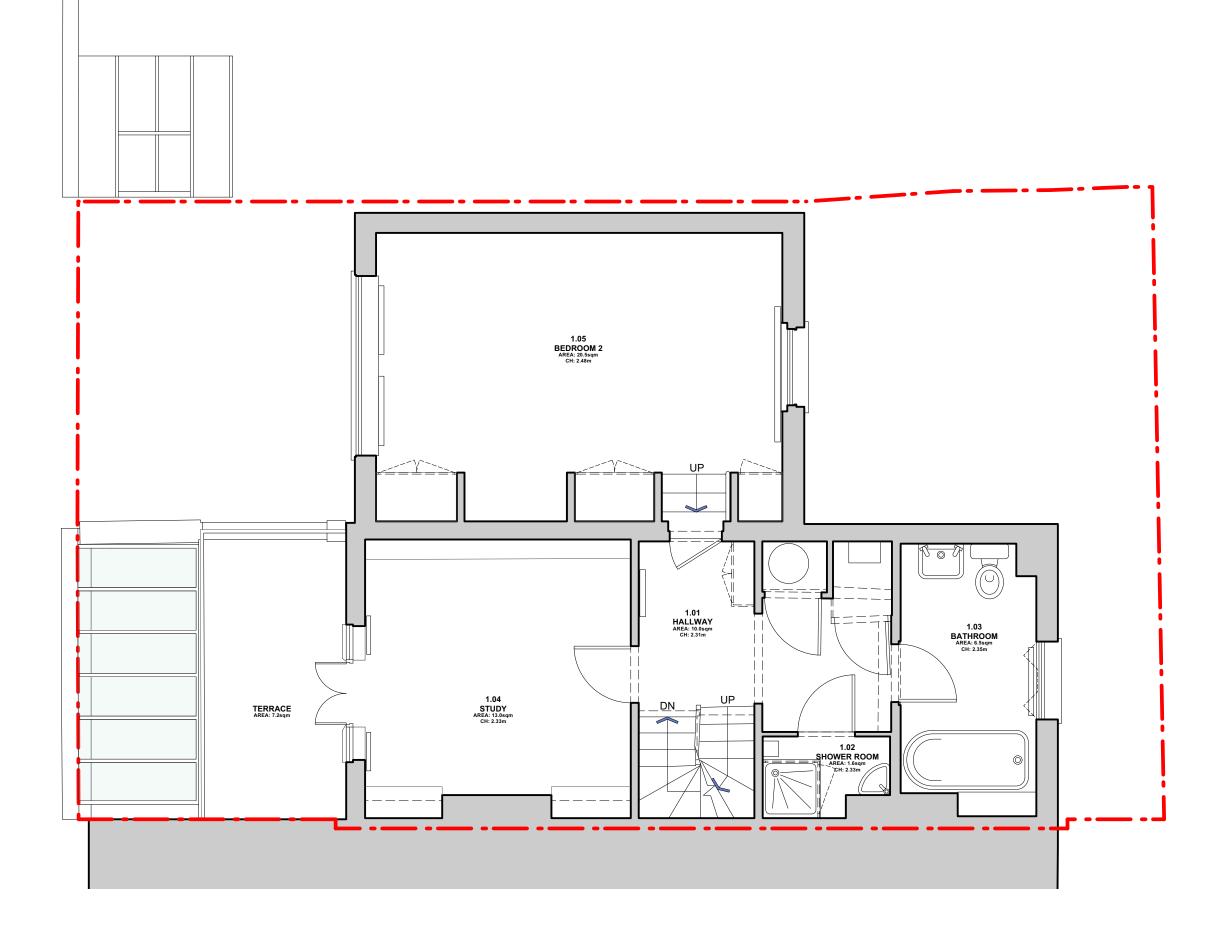

Revisions X xx.xx.xx

Do not scale off this drawing. All copyrights relating to the design work contained on this drawing to be retained by Pike & Partners Architects Ltd.

25 ROSEMONT ROAD, RICHMOND TW10 6QN EXISTING FIRST FLOOR PLAN Drawing no. 24-1220-101 Rev. -Pike & Partners Architects Ltd

Scale 1:50 @ A3 Status PLANNING Client MR & MRS RADKOVSKY 537 Battersea Park Road . London . SW11 3BL

Note: For all structure refer to structural engineer's details
All dimensions to be checked & confirmed on site

Date AUG 24 Drawn By EG

**Pike&Partners** Architects www.pikeandpartners.com T: 020 79246257