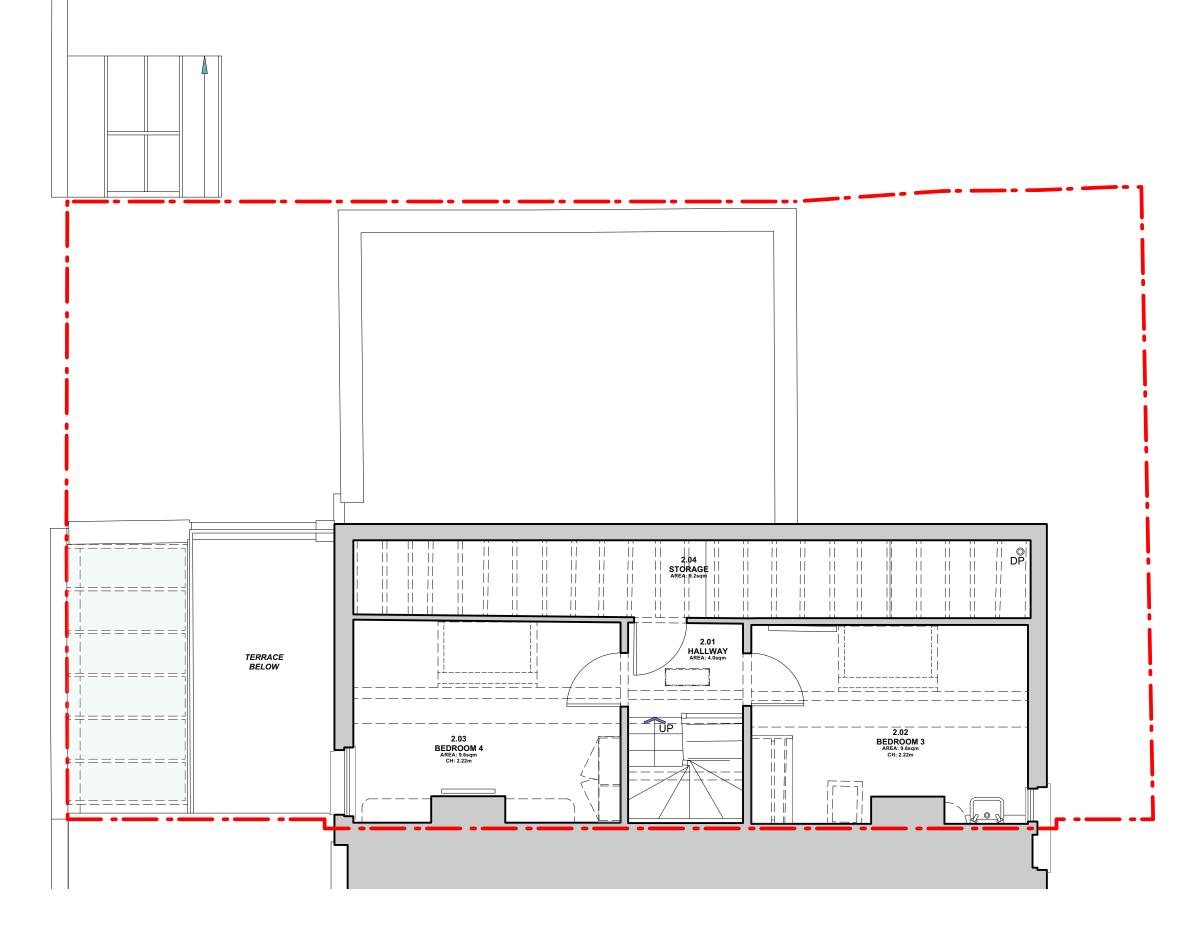

Revisions X xx.xx.xx

Do not scale off this drawing. All copyrights relating to the design work contained on this drawing to be retained by Pike & Partners Architects Ltd.

25 ROSEMONT ROAD, RICHMOND TW10 6QN EXISTING SECOND FLOOR PLAN Drawing no. 24-1220-102 Rev. -Pike & Partners Architects Ltd

Scale 1:50 @ A3 Status PLANNING Client MR & MRS 537 Battersea Park Road . London . SW11 3BL

Note: For all structure refer to structural engineer's details
All dimensions to be checked & confirmed on site